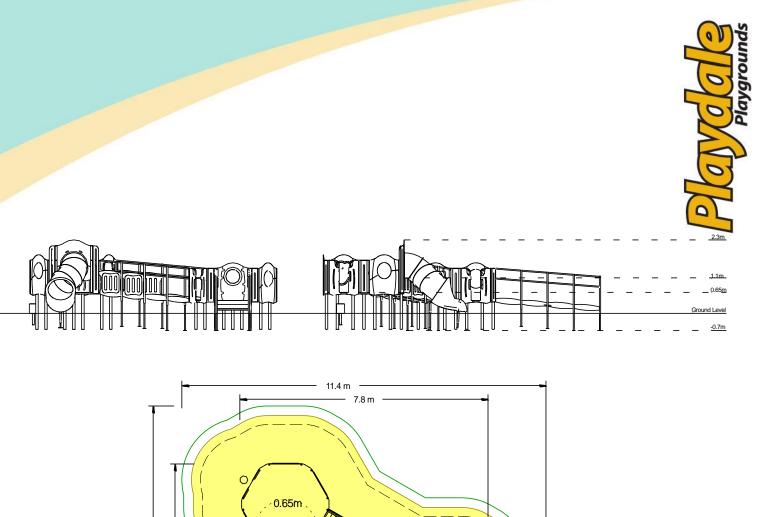

## Technical Information

| Equipment Dimensions                                            |                      |                     |
|-----------------------------------------------------------------|----------------------|---------------------|
| Length / Width / Height                                         | 8.9m x 7.8m x 2.3m   |                     |
| Surfacing and Area Required                                     |                      |                     |
| Recommended Minimum Space                                       | 12.5m x 11.4m x 4.8m |                     |
| Max Gradient of Ground                                          | 1 in 50              |                     |
| Free Height of Fall                                             | 1.1m                 |                     |
| Impact Area                                                     | 70.09m <sup>2</sup>  |                     |
| Synthetic Area<br>(i.e. EPDM / Wet Pour / Synthetic Grass etc.) | 61.49m <sup>2</sup>  |                     |
| Loosefill at 150mm<br>(i.e. Bark / Cushionfall / Sand)          | 13m <sup>3</sup>     |                     |
| GrassLok Tiles                                                  | 98m²                 |                     |
| Installation Information                                        | SGF                  | SF (if different)   |
| Installation Time                                               | 2 Persons 23 Hours   |                     |
| Overall Weight                                                  | 1237kg               |                     |
| Heaviest Part                                                   | 46kg                 |                     |
| Largest Part                                                    | 2.6m x 1.0m x 1.0mm  |                     |
| Longest Part                                                    | 2.6m                 |                     |
| Concrete Required                                               | 1.448m <sup>3</sup>  | 1.972m <sup>3</sup> |
| Certified to ASTM F1487                                         |                      |                     |