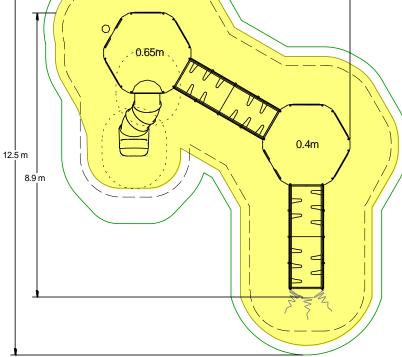

## Technical Information

| Equipment Dimensions                                            |                      |                     |
|-----------------------------------------------------------------|----------------------|---------------------|
| Length / Width / Height                                         | 8.9m x 7.8m x 2.3m   |                     |
| Surfacing and Area Required                                     |                      |                     |
| Recommended Minimum Space                                       | 12.5m x 11.4m x 4.8m |                     |
| Max Gradient of Ground                                          | 1 in 50              |                     |
| Free Height of Fall                                             | 1.1m                 |                     |
| Impact Area                                                     | 70.09m <sup>2</sup>  |                     |
| Synthetic Area<br>(i.e. EPDM / Wet Pour / Synthetic Grass etc.) | 61.49m <sup>2</sup>  |                     |
| Loosefill at 150mm<br>(i.e. Bark / Cushionfall / Sand)          | 13m <sup>3</sup>     |                     |
| GrassLok Tiles                                                  | 98m²                 |                     |
| Installation Information                                        | SGF                  | SF (if different)   |
| Installation Time                                               | 2 Persons 23 Hours   |                     |
| Overall Weight                                                  | 1237kg               |                     |
| Heaviest Part                                                   | 46kg                 |                     |
| Largest Part                                                    | 2.6m x 1.0m x 1.0mm  |                     |
| Longest Part                                                    | 2.6m                 |                     |
| Concrete Required                                               | 1.448m <sup>3</sup>  | 1.972m <sup>3</sup> |
| Certified to ASTM F1487                                         |                      |                     |

© Playdale Playgrounds Tel: 015395 31561 www.playdale.co.uk

V

| <br>Recommended Minimum Space |
|-------------------------------|
| Impact Area                   |
| <br>Free Space                |
| <br>Unit Spacing Boundary     |
|                               |