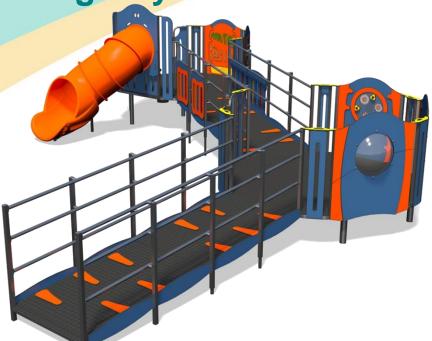

## **Big City Plus - Melbourne Plus**

## A junior modular tower system comprising of: Tactile Above Play Panel

- Ramp Access 400mm Tower
- Ramp Access 650mm Tower
- 2 Bubble Above Play Panels
- Musical Above Play Panel
- Spin Ball Play Panel
- **Ball Blast Play Panel**
- Ramp Access Step With Step
- Ramp Access Step No Step
- Plastic Tube Slide (1.1m)
- Bottom Ramp
- Middle Ramp

Click here for more information & downloads

Dark Blue & Orange (shown)

Code – BC/MEL Aqe 5-12 years **Materials Stainless Steel** Compact Grade Laminate (CGL) Nylon Steel Cored Rope Various Plastic Mouldings LLDPE Slide