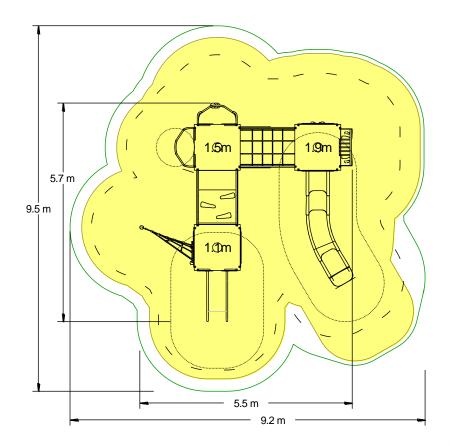

## Materials

Stainless Steel

Compact Grade Laminate (CGL)

Nylon Steel Cored Rope

Various Plastic Mouldings

**LLDPE Slide** 

| Technical Information                                        |                     |                   |
|--------------------------------------------------------------|---------------------|-------------------|
| <b>Equipment Dimensions</b>                                  |                     |                   |
| Length / Width / Height                                      | 5.7m x 5.5m x 3.1m  |                   |
| Surfacing and Area Required                                  |                     |                   |
| Recommended Minimum Space L/W/H                              | 9.5m x 9.2m x 5.6m  |                   |
| Max Gradient of Ground                                       | 1 in 50             |                   |
| Free Height of Fall                                          | 1.9m                |                   |
| Impact Area                                                  | 57.86m <sup>2</sup> |                   |
| Synthetic Area (i.e. EPDM / Wet Pour / Synthetic Grass etc.) | 60.53m²             |                   |
| Loosefill at 250mm<br>(i.e. Bark / Cushionfall / Sand)       | 18m³                |                   |
| GrassLok Tiles                                               | 79m²                |                   |
| Installation Information                                     | SGF                 | SF (if different) |
| Installation Time                                            | 2 Persons 23 Hours  |                   |
| Overall Weight                                               | 811kg               |                   |
| Heaviest Part                                                | 33kg                |                   |
| Largest Part                                                 | 2.4m x 0.9m x 0.6m  |                   |
| Longest Part                                                 | 2.4m                |                   |
| Concrete Required                                            | 1.15m³              | 1.75m³            |
| Certified to ASTM F1487                                      |                     |                   |