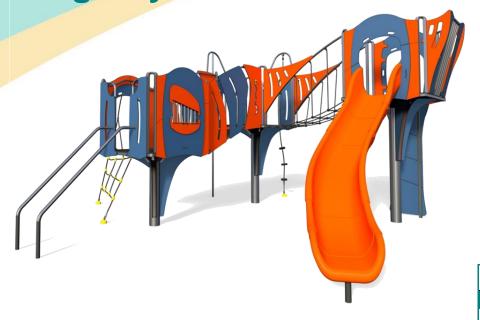

#### A junior modular tower system comprising of:

- Square Tower (1.9m)
- Square Tower (1.5m)
- Square Tower (1.1m)
- Lookout Tower
- Slide (1.9m)
- Climbing Wall (1.9m)
- Rope Climb (1.5m)
- Fireman's Pole (1.5m)
- Twisted Climbing Net (1.1m)
- Pole Slide (1.1m)
- Inclined Net Bridge
- Inclined Bridge (without net rings)
- Musical Above Play Panel

## Materials

Stainless Steel

Compact Grade Laminate (CGL)

Nylon Steel Cored Rope

Various Plastic Mouldings

**LLDPE Slide** 

| Technical Information                                        |                     |                   |
|--------------------------------------------------------------|---------------------|-------------------|
| <b>Equipment Dimensions</b>                                  |                     |                   |
| Length / Width / Height                                      | 5.7m x 5.5m x 3.1m  |                   |
| Surfacing and Area Required                                  |                     |                   |
| Recommended Minimum Space L/W/H                              | 9.5m x 9.2m x 5.6m  |                   |
| Max Gradient of Ground                                       | 1 in 50             |                   |
| Free Height of Fall                                          | 1.9m                |                   |
| Impact Area                                                  | 57.86m <sup>2</sup> |                   |
| Synthetic Area (i.e. EPDM / Wet Pour / Synthetic Grass etc.) | 60.53m²             |                   |
| Loosefill at 250mm<br>(i.e. Bark / Cushionfall / Sand)       | 18m³                |                   |
| GrassLok Tiles                                               | 79m²                |                   |
| Installation Information                                     | SGF                 | SF (if different) |
| Installation Time                                            | 2 Persons 23 Hours  |                   |
| Overall Weight                                               | 811kg               |                   |
| Heaviest Part                                                | 33kg                |                   |
| Largest Part                                                 | 2.4m x 0.9m x 0.6m  |                   |
| Longest Part                                                 | 2.4m                |                   |
| Concrete Required                                            | 1.15m³              | 1.75m³            |
| Certified to ASTM F1487                                      |                     |                   |