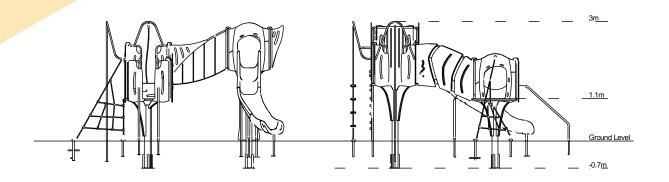

## Materials

Stainless Steel

Compact Grade Laminate (CGL)

Nylon Steel Cored Rope

Various Plastic Mouldings

**LLDPE Slide** 

| Technical Information                                        |                     |                   |
|--------------------------------------------------------------|---------------------|-------------------|
| <b>Equipment Dimensions</b>                                  |                     |                   |
| Length / Width / Height                                      | 5.7m x 5.5m x 3.1m  |                   |
| Surfacing and Area Required                                  |                     |                   |
| Recommended Minimum Space L/W/H                              | 9.5m x 9.2m x 5.6m  |                   |
| Max Gradient of Ground                                       | 1 in 50             |                   |
| Free Height of Fall                                          | 1.9m                |                   |
| Impact Area                                                  | 57.86m <sup>2</sup> |                   |
| Synthetic Area (i.e. EPDM / Wet Pour / Synthetic Grass etc.) | 60.53m²             |                   |
| Loosefill at 250mm<br>(i.e. Bark / Cushionfall / Sand)       | 18m³                |                   |
| GrassLok Tiles                                               | 79m²                |                   |
| Installation Information                                     | SGF                 | SF (if different) |
| Installation Time                                            | 2 Persons 23 Hours  |                   |
| Overall Weight                                               | 811kg               |                   |
| Heaviest Part                                                | 33kg                |                   |
| Largest Part                                                 | 2.4m x 0.9m x 0.6m  |                   |
| Longest Part                                                 | 2.4m                |                   |
| Concrete Required                                            | 1.15m³              | 1.75m³            |
| Certified to ASTM F1487                                      |                     |                   |