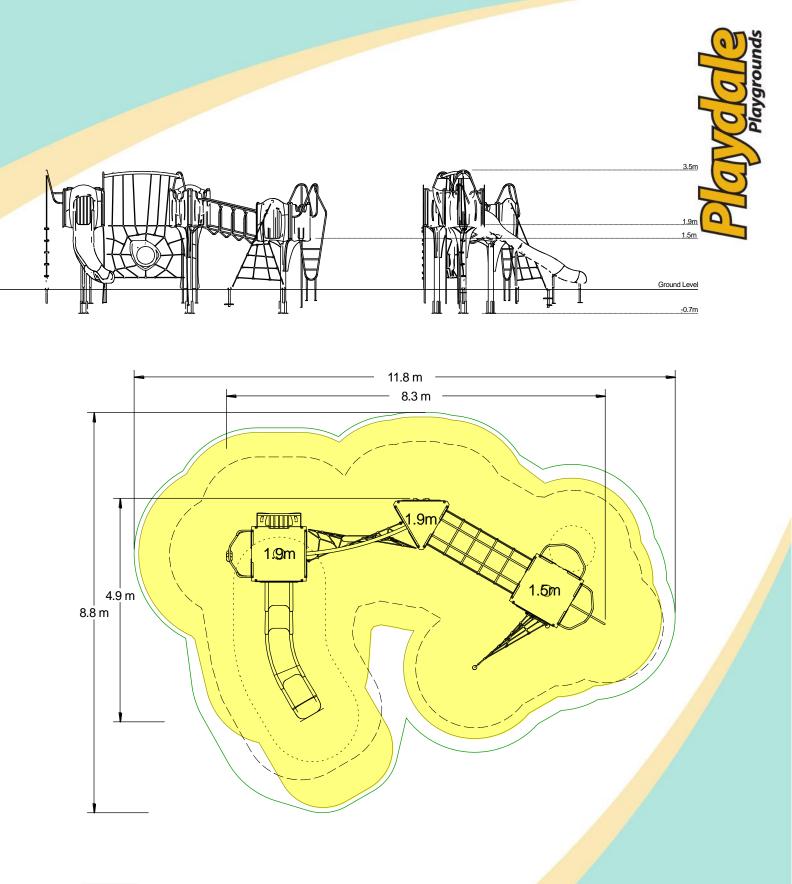

## **Technical Information**

| Equipment Dimensions                                            |                     |                    |
|-----------------------------------------------------------------|---------------------|--------------------|
| Length / Width / Height                                         | 8.3m x 4.9m x 3.5m  |                    |
| Surfacing and Area Required                                     |                     |                    |
| Recommended Minimum Space                                       | 11.8m x 8.8m x 4.7m |                    |
| Max Gradient of Ground                                          | 1 in 50             |                    |
| Free Height of Fall                                             | 1.9m                |                    |
| Impact Area                                                     | 63.44m <sup>2</sup> |                    |
| Synthetic Area<br>(i.e. EPDM / Wet Pour / Synthetic Grass etc.) | 69.65m <sup>2</sup> |                    |
| Loosefill at 250mm<br>(i.e. Bark / Cushionfall / Sand)          | 19m <sup>3</sup>    |                    |
| GrassLok Tiles                                                  | 85m <sup>2</sup>    |                    |
| Installation Information                                        | SGF                 | SF (if different)  |
| Installation Time                                               | 2 Persons 21 Hours  |                    |
| Overall Weight                                                  | 811kg               |                    |
| Heaviest Part                                                   | 33kg                |                    |
| Largest Part                                                    | 2.4m x 0.9m x 0.6m  |                    |
| Longest Part                                                    | 2.4m                |                    |
| Concrete Required                                               | 1.15m <sup>3</sup>  | 1.75m <sup>3</sup> |
| Certified to ASTM F1487                                         |                     |                    |

Click here for more information & downloads

© Playdale Playgrounds Tel: 015395 31561 www.playdale.co.uk

| <br>Recommended Minimum Space |
|-------------------------------|
| Impact Area                   |
| <br>Free Space                |
| <br>Unit Spacing Boundary     |