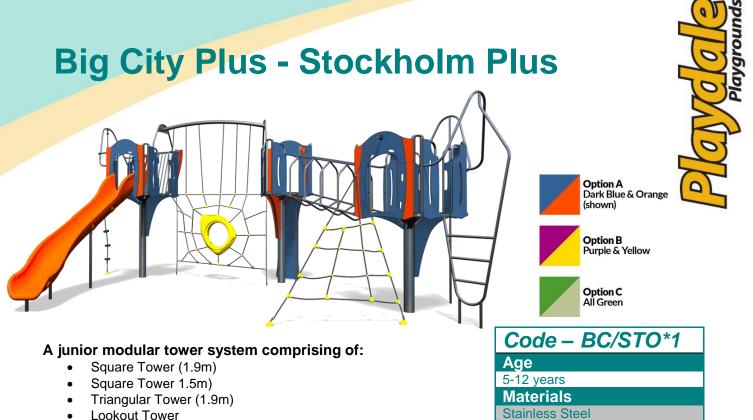

Compact Grade Laminate (CGL)

Nylon Steel Cored Rope

LLDPE Slide

Various Plastic Mouldings

- Lookout Tower •
- Slide (1.9m) •
- Climbing Wall (1.9m) •
- Rope Climb (1.9m) •
- Fireman's Pole (1.5m) •
- Side Ladder (1.5m) •
- Twisted Climbing Net (1.5m) •
- Spider's Web •
- **Inclined Hoop Bars** •