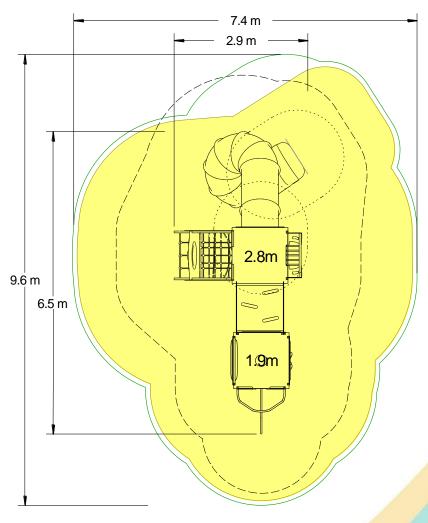

## **Materials**

Stainless Steel

Compact Grade Laminate (CGL)

Nylon Steel Cored Rope

Various Plastic Mouldings

LLDPE Slide

| Technical Information                                        |                     |                   |
|--------------------------------------------------------------|---------------------|-------------------|
| <b>Equipment Dimensions</b>                                  |                     |                   |
| Length / Width / Height                                      | 6.5m x 2.9m x 4.2m  |                   |
| Surfacing and Area Required                                  |                     |                   |
| Recommended Minimum Space L/W/H                              | 9.6m x 7.4m x 5.4m  |                   |
| Max Gradient of Ground                                       | 1 in 50             |                   |
| Free Height of Fall                                          | 2.8m                |                   |
| Impact Area                                                  | 47.53m <sup>2</sup> |                   |
| Synthetic Area (i.e. EPDM / Wet Pour / Synthetic Grass etc.) | 49.40m²             |                   |
| Loosefill at 350mm<br>(i.e. Bark / Cushionfall / Sand)       | 19m³                |                   |
| GrassLok Tiles                                               | 65m²                |                   |
| Installation Information                                     | SGF                 | SF (if different) |
| Installation Time                                            | 4 Persons 20 Hours  |                   |
| Overall Weight                                               | 876kg               |                   |
| Heaviest Part                                                | 186kg               |                   |
| Largest Part                                                 | 3.5m x 2.2m x 2.2m  |                   |
| Longest Part                                                 | 3.5m                |                   |
| Concrete Required                                            | 1.63Xm <sup>3</sup> | 1.44m³            |
| Certified to ASTM F1487                                      |                     |                   |

Click here for more information & downloads

Recommended Minimum Space
Impact Area
Free Space
Unit Spacing Boundary

Click here for more information & downloads