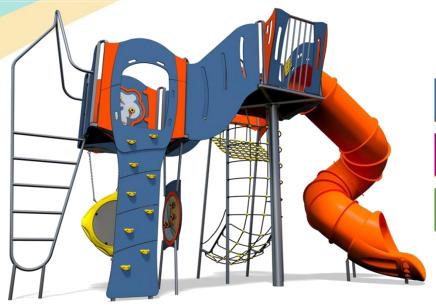

### A junior modular tower system comprising of:

- Sky Tower
- Side Ladder (1.9m)
- Climbing Wall (1.9m)
- Ball Blast Above Play Panel
- Puzzle Ball Below Play Panel
- Electronic Reaction Play Panel