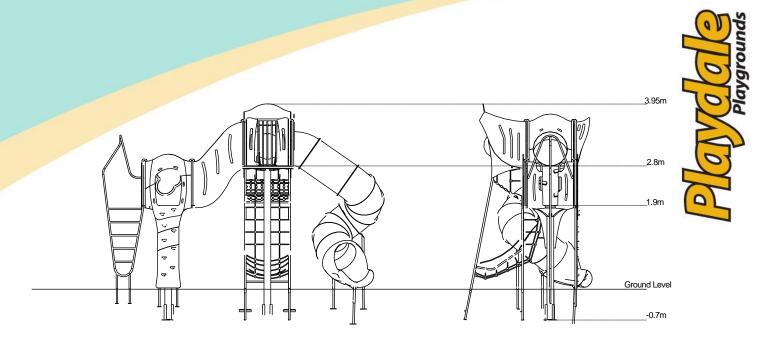

## **Materials**

Stainless Steel

Compact Grade Laminate (CGL)

Nylon Steel Cored Rope

Various Plastic Mouldings

LLDPE Slide

| Technical Information                                        |                     |                   |
|--------------------------------------------------------------|---------------------|-------------------|
| <b>Equipment Dimensions</b>                                  |                     |                   |
| Length / Width / Height                                      | 6.5m x 2.9m x 4.2m  |                   |
| Surfacing and Area Required                                  |                     |                   |
| Recommended Minimum Space L/W/H                              | 9.6m x 7.4m x 5.4m  |                   |
| Max Gradient of Ground                                       | 1 in 50             |                   |
| Free Height of Fall                                          | 2.8m                |                   |
| Impact Area                                                  | 47.53m <sup>2</sup> |                   |
| Synthetic Area (i.e. EPDM / Wet Pour / Synthetic Grass etc.) | 49.40m²             |                   |
| Loosefill at 350mm<br>(i.e. Bark / Cushionfall / Sand)       | 19m³                |                   |
| GrassLok Tiles                                               | 65m²                |                   |
| Installation Information                                     | SGF                 | SF (if different) |
| Installation Time                                            | 4 Persons 20 Hours  |                   |
| Overall Weight                                               | 876kg               |                   |
| Heaviest Part                                                | 186kg               |                   |
| Largest Part                                                 | 3.5m x 2.2m x 2.2m  |                   |
| Longest Part                                                 | 3.5m                |                   |
| Concrete Required                                            | 1.63Xm <sup>3</sup> | 1.44m³            |
| Certified to ASTM F1487                                      |                     |                   |