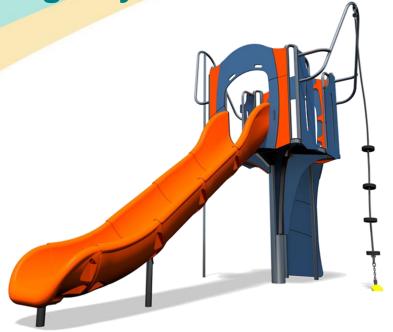

**Big City Plus - Salt Lake City Plus** 

- Square Tower (1.5m)
- Slide (1.5m)
- Fireman's Pole (1.5m)
- Climbing Wall (1.5m)
- Rope Climb (1.5m)