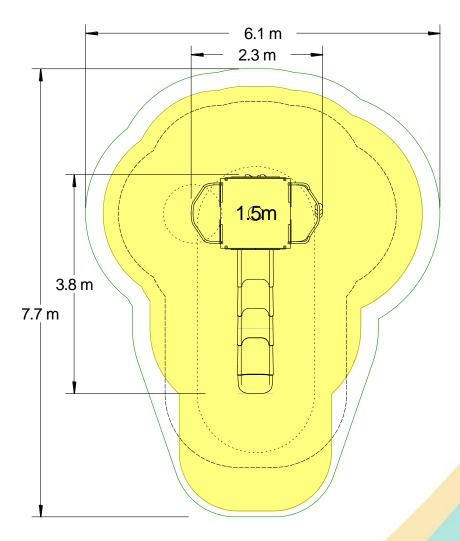

## Code – BC/SLC\*1 Age 5-12 years Materials Stainless Steel Compact Grade Laminate (CGL) Nylon Steel Cored Rope Various Plastic Mouldings LLDPE Slide

| Technical Information                                           |                     |                    |
|-----------------------------------------------------------------|---------------------|--------------------|
| <b>Equipment Dimensions</b>                                     |                     |                    |
| Length / Width / Height                                         | 3.8m x 2.3m x 3.1m  |                    |
| Surfacing and Area Required                                     |                     |                    |
| Recommended Minimum Space L/W/H                                 | 7.7m x 6.1m x 4.3m  |                    |
| Max Gradient of Ground                                          | 1 in 50             |                    |
| Free Height of Fall                                             | 1.5m                |                    |
| Impact Area                                                     | 26.58m <sup>2</sup> |                    |
| Synthetic Area<br>(i.e. EPDM / Wet Pour / Synthetic Grass etc.) | 27.69m²             |                    |
| Loosefill at 250mm<br>(i.e. Bark / Cushionfall / Sand)          | 9m³                 |                    |
| GrassLok Tiles                                                  | 39m²                |                    |
| Installation Information                                        | SGF                 | SF (if different)  |
| Installation Time                                               | 2 Persons 9 Hours   |                    |
| Overall Weight                                                  | 2999kg              |                    |
| Heaviest Part                                                   | 40kg                |                    |
| Largest Part                                                    | 3.Xm x 0.6m x 0.6m  |                    |
| Longest Part                                                    | 3.0m                |                    |
| Concrete Required                                               | 0.34m <sup>3</sup>  | 0.52m <sup>3</sup> |
| Certified to ASTM F1487                                         |                     |                    |

Click here for more information & downloads

Recommended Minimum Space
Impact Area
Free Space
Unit Spacing Boundary