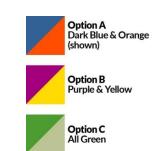

## Code – BC/SLC\*1 Age 5-12 years Materials Stainless Steel Compact Grade Laminate (CGL) Nylon Steel Cored Rope Various Plastic Mouldings LLDPE Slide

| Technical Information                                           |                     |                    |
|-----------------------------------------------------------------|---------------------|--------------------|
| <b>Equipment Dimensions</b>                                     |                     |                    |
| Length / Width / Height                                         | 3.8m x 2.3m x 3.1m  |                    |
| Surfacing and Area Required                                     |                     |                    |
| Recommended Minimum Space L/W/H                                 | 7.7m x 6.1m x 4.3m  |                    |
| Max Gradient of Ground                                          | 1 in 50             |                    |
| Free Height of Fall                                             | 1.5m                |                    |
| Impact Area                                                     | 26.58m <sup>2</sup> |                    |
| Synthetic Area<br>(i.e. EPDM / Wet Pour / Synthetic Grass etc.) | 27.69m²             |                    |
| Loosefill at 250mm<br>(i.e. Bark / Cushionfall / Sand)          | 9m³                 |                    |
| GrassLok Tiles                                                  | 39m²                |                    |
| Installation Information                                        | SGF                 | SF (if different)  |
| Installation Time                                               | 2 Persons 9 Hours   |                    |
| Overall Weight                                                  | 2999kg              |                    |
| Heaviest Part                                                   | 40kg                |                    |
| Largest Part                                                    | 3.Xm x 0.6m x 0.6m  |                    |
| Longest Part                                                    | 3.0m                |                    |
| Concrete Required                                               | 0.34m <sup>3</sup>  | 0.52m <sup>3</sup> |
| Certified to ASTM F1487                                         |                     |                    |