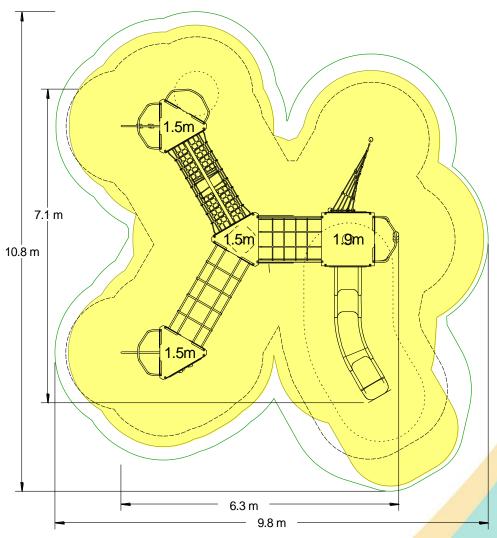

#### **Equipment Dimensions** Length / Width / Height 7.1m x 6.3m x 3.5m **Surfacing and Area Required** Recommended Minimum Space 10.8m x 9.8m x 4.7m L/W/H Max Gradient of Ground 1 in 50 Free Height of Fall 1.9m 67.22m<sup>2</sup> Impact Area Synthetic Area 69.74m<sup>2</sup> (i.e. EPDM / Wet Pour / Synthetic Grass etc.) 21m<sup>3</sup> Loosefill at 250mm (i.e. Bark / Cushionfall / Sand) 94m<sup>2</sup> **GrassLok Tiles SGF** SF (if different) **Installation Information Installation Time** 2 Persons 27 Hours **Overall Weight** 966kg **Heaviest Part** 33kg Largest Part 2.4m x 0.9m x 0.6mm **Longest Part** Concrete Required 1.3m<sup>3</sup> 1.94m<sup>3</sup>

Click here for more information & downloads

Recommended Minimum Space
Impact Area
Free Space
Unit Spacing Boundary

Click here for more information & downloads