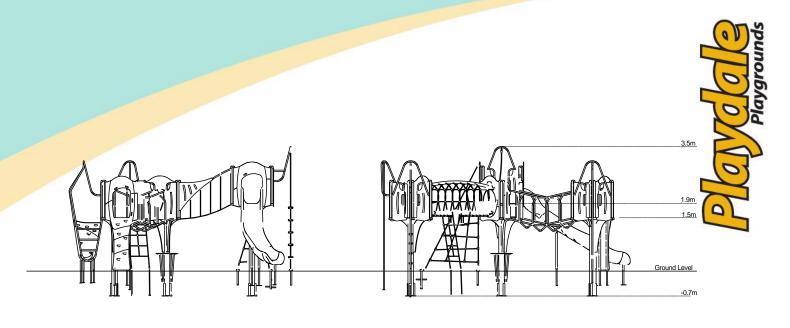

#### **Equipment Dimensions** Length / Width / Height 7.1m x 6.3m x 3.5m **Surfacing and Area Required** Recommended Minimum Space 10.8m x 9.8m x 4.7m L/W/H Max Gradient of Ground 1 in 50 Free Height of Fall 1.9m 67.22m<sup>2</sup> Impact Area Synthetic Area 69.74m<sup>2</sup> (i.e. EPDM / Wet Pour / Synthetic Grass etc.) 21m<sup>3</sup> Loosefill at 250mm (i.e. Bark / Cushionfall / Sand) 94m<sup>2</sup> **GrassLok Tiles SGF** SF (if different) **Installation Information Installation Time** 2 Persons 27 Hours **Overall Weight** 966kg **Heaviest Part** 33kg Largest Part 2.4m x 0.9m x 0.6mm **Longest Part** Concrete Required 1.3m<sup>3</sup> 1.94m<sup>3</sup>