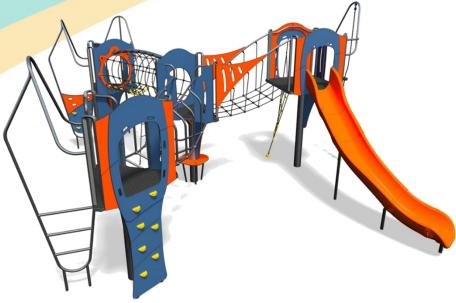

### A junior modular tower system comprising of:

**Technical Information** 

- Square Towers (1.9m)
- 3 x Triangular Towers (1.5m) •
- Slide (1.9m)
- Twisted Climbing Net (1.9m)
- Rope Climb (1.9m)
- Net Tunnel (1.5m)
- Climbing Wall (1.5m)

Certified to ASTM F1487

- Side Ladder (1.5m)
- Fireman's Pole (1.5m)
- Side Climber (1.5m)
- Level Hoop Bars
- Inclined Net Bridge
- Under Floor Seating