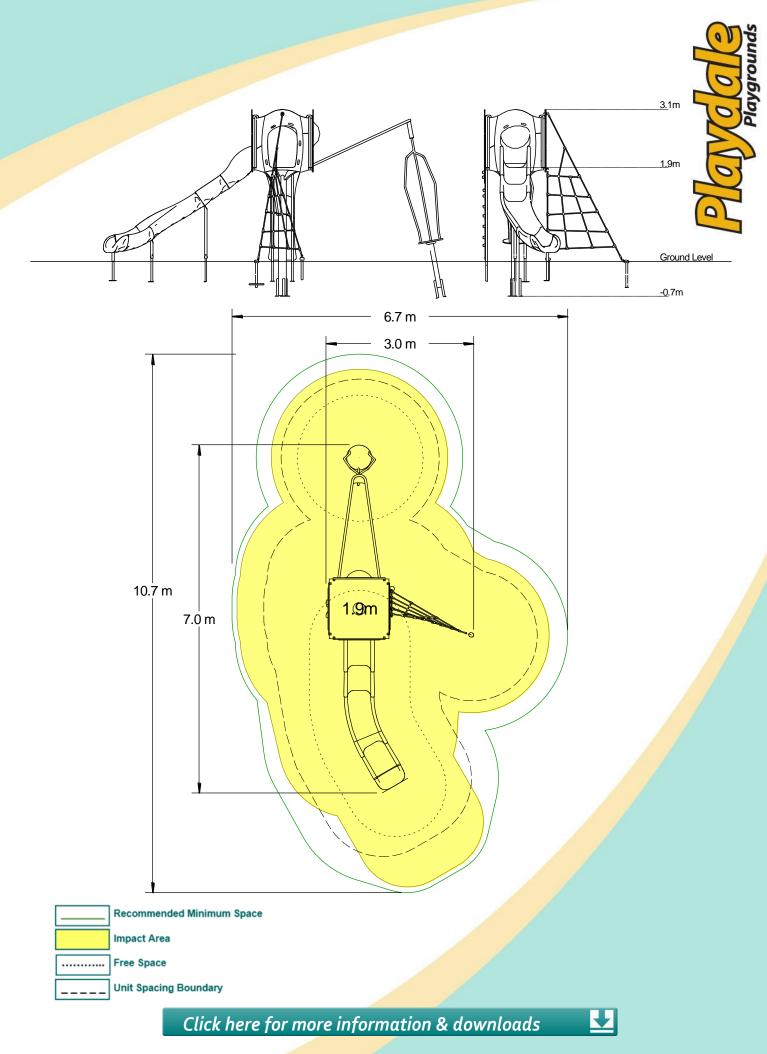

#### A junior modular tower system comprising of:

- Square Tower (1.9m)
- Slide (1.9m)
- Climbing Wall (1.9m)
- Twisted Scramble Net (1.9m)
- Spinner

| Technical Information                                        |                     |                   |
|--------------------------------------------------------------|---------------------|-------------------|
| <b>Equipment Dimensions</b>                                  |                     |                   |
| Length / Width / Height                                      | 7.0m x 3.0m x 3.1m  |                   |
| Surfacing and Area Required                                  |                     |                   |
| Recommended Minimum Space L/W/H                              | 10.7m x 6.7m x 5.6m |                   |
| Max Gradient of Ground                                       | 1 in 50             |                   |
| Free Height of Fall                                          | 1.9m                |                   |
| Impact Area                                                  | 40.11m <sup>2</sup> |                   |
| Synthetic Area (i.e. EPDM / Wet Pour / Synthetic Grass etc.) | 42.05m <sup>2</sup> |                   |
| Loosefill at 250mm<br>(i.e. Bark / Cushionfall / Sand)       | 13m³                |                   |
| GrassLok Tiles                                               | 58m²                |                   |
| Installation Information                                     | SGF                 | SF (if different) |
| Installation Time                                            | 2 Persons 11 Hours  |                   |
| Overall Weight                                               | 3004kg              |                   |
| Heaviest Part                                                | 33kg                |                   |
| Largest Part                                                 | 2.4m x 0.9m x 0.6m  |                   |
| Longest Part                                                 | 2.4mm               |                   |
| Concrete Required                                            | 0.4m2               | 0.64m2            |
| Certified to ASTM F1487                                      |                     |                   |