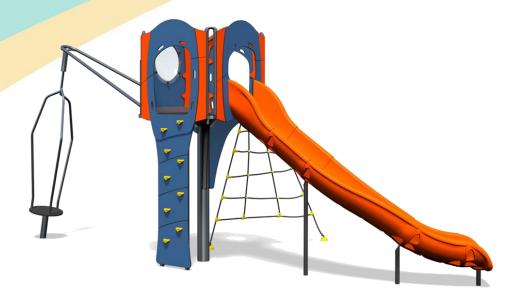

#### A junior modular tower system comprising of:

- Square Tower (1.9m)
- Slide (1.9m)
- Climbing Wall (1.9m)
- Twisted Scramble Net (1.9m)
- Spinner

| Technical Information                                        |                     |                   |
|--------------------------------------------------------------|---------------------|-------------------|
| <b>Equipment Dimensions</b>                                  |                     |                   |
| Length / Width / Height                                      | 7.0m x 3.0m x 3.1m  |                   |
| Surfacing and Area Required                                  |                     |                   |
| Recommended Minimum Space L/W/H                              | 10.7m x 6.7m x 5.6m |                   |
| Max Gradient of Ground                                       | 1 in 50             |                   |
| Free Height of Fall                                          | 1.9m                |                   |
| Impact Area                                                  | 40.11m <sup>2</sup> |                   |
| Synthetic Area (i.e. EPDM / Wet Pour / Synthetic Grass etc.) | 42.05m <sup>2</sup> |                   |
| Loosefill at 250mm<br>(i.e. Bark / Cushionfall / Sand)       | 13m³                |                   |
| GrassLok Tiles                                               | 58m²                |                   |
| Installation Information                                     | SGF                 | SF (if different) |
| Installation Time                                            | 2 Persons 11 Hours  |                   |
| Overall Weight                                               | 3004kg              |                   |
| Heaviest Part                                                | 33kg                |                   |
| Largest Part                                                 | 2.4m x 0.9m x 0.6m  |                   |
| Longest Part                                                 | 2.4mm               |                   |
| Concrete Required                                            | 0.4m2               | 0.64m2            |
| Certified to ASTM F1487                                      |                     |                   |