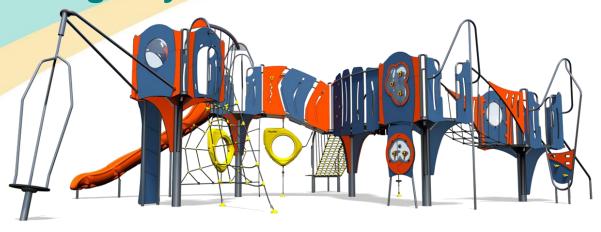

# **Big City Plus - Berlin Plus**

Option C

All Green

#### A junior modular tower system comprising of:

- 2 x Square Towers (1.9m)
- 2 x Triangular Towers (1.5m)
- Square Tower (1.1m)
- Slide (1.9m)
- Twisted Climbing Net (1.9m)
- Climbing Wall (1.9m)
- Side Ladder (1.9m)
- Rope Climb (1.5m)
- Fireman's Pole (1.5m)
- Side Climber (1.1m)
- Pole Slide (1.1m)
- Inclusive Net Access

- Inclined Net Bridge
- Curved Bridge (No Handles)
- Spinner
- Spider's Web
- Inclined Bridge with Net Ring
- Ball Blast 2 Player Play Panel
- Ball Blast Above Play Panel
- Bubble Above Play Panel