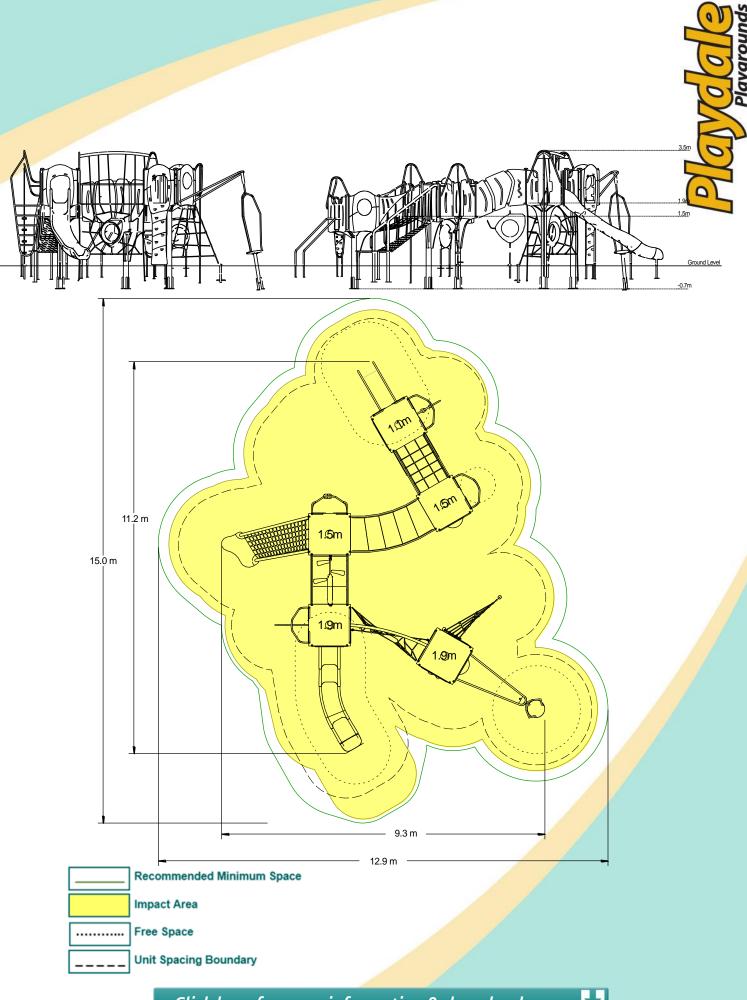

### **Equipment Dimensions**

Length / Width / Height 11.2m x 9.3m x 3.5m

#### Surfacing and Area Required

Recommended Minimum Space 15.0m x 12.9m x 4.7m

Max Gradient of Ground1 in 50Free Height of Fall1.9m

Impact Area

Synthetic Area

105.97m²

108.88m²

(i.é. EPDM / Wet Pour / Synthetic Grass etc.)

Loosefill at 250mm

33m<sup>3</sup>

(i.e. Bark / Cushionfall / Sand)
GrassLok Tiles 135m²

 Installation Information
 SGF
 SF (if different)

 Installation Time
 2 Persons 39 Hours

 Overall Weight
 1657kg

 Heaviest Part
 33kg