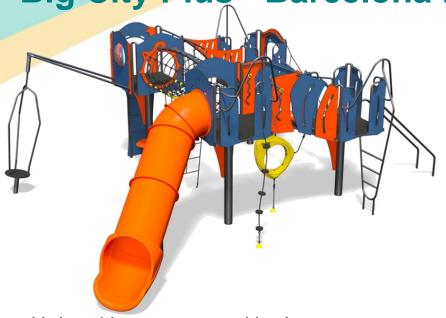

Big City Plus - Barcelona Plus

## A junior modular tower system comprising of:

- 2 x Square Towers (1.9m)
- 2 x Square Towers (1.5m)
- Rope Climb (1.9m)
- Slide (1.9m)
- Climbing Wall (1.9m)
- Fireman's Pole (1.5m)
- Twisted Climbing Net (1.5m)
- Pole Slide (1.5m)
- Side Ladder (1.5m)
- Level Hoop Bars
- Inclined Net Bridge
- Inclined Bridge with Net Ring
- Net Tunnel
- Spinner