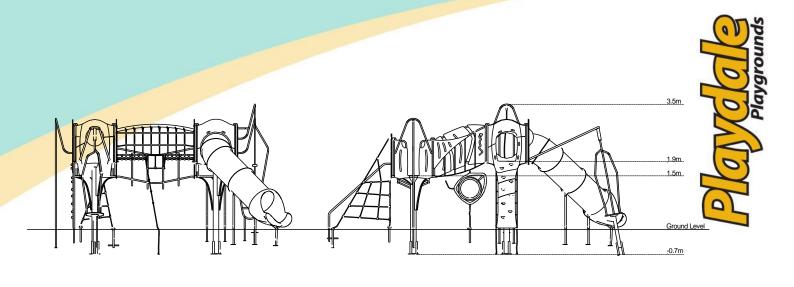

## **Materials**

**Stainless Steel** 

**Compact Grade Laminate** (CGL)

Nylon Steel Cored Rope

Various Plastic Mouldings

LLDPE Slide

| Technical Information                                        |                      |                   |
|--------------------------------------------------------------|----------------------|-------------------|
| Equipment Dimensions                                         |                      |                   |
| Length / Width / Height                                      | 8.3m x 6.7m x 3.5m   |                   |
| Surfacing and Area Required                                  |                      |                   |
| Recommended Minimum Space L/W/H                              | 12.0m x 10.3m x 4.7m |                   |
| Max Gradient of Ground                                       | 1 in 50              |                   |
| Free Height of Fall                                          | 1.9m                 |                   |
| Impact Area                                                  | 81.79m <sup>2</sup>  |                   |
| Synthetic Area (i.e. EPDM / Wet Pour / Synthetic Grass etc.) | 85.02m²              |                   |
| Loosefill at 250mm<br>(i.e. Bark / Cushionfall / Sand)       | 25m³                 |                   |
| GrassLok Tiles                                               | 107m <sup>2</sup>    |                   |
| Installation Information                                     | SGF                  | SF (if different) |
| Installation Time                                            | 3 Persons 33 Hours   |                   |
| Overall Weight                                               | 1251kg               |                   |
| Heaviest Part                                                | 68kg                 |                   |
| Largest Part                                                 | 4.2m x 1.2m x 1.2m   |                   |
| Longest Part                                                 | 4.2m                 |                   |
| Concrete Required                                            | 1.55m³               | 2.21m³            |
| Certified to ASTM F1487                                      |                      |                   |