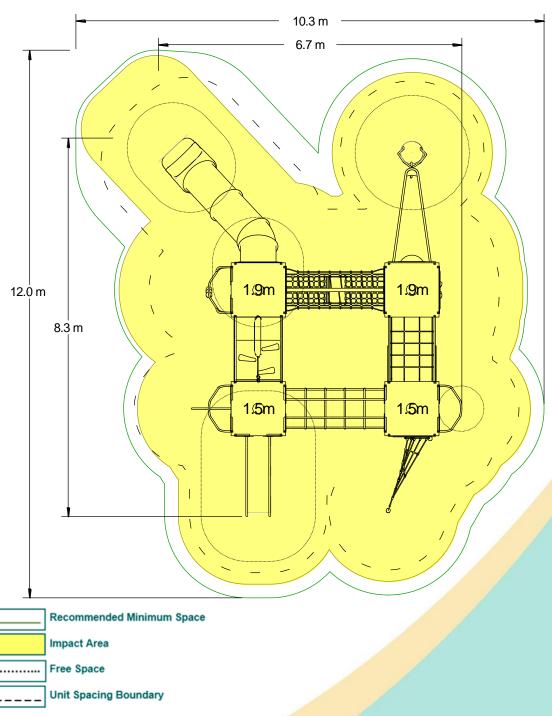

## **Materials**

**Stainless Steel** 

**Compact Grade Laminate** (CGL)

Nylon Steel Cored Rope

Various Plastic Mouldings

LLDPE Slide

| Technical Information                                        |                      |                   |
|--------------------------------------------------------------|----------------------|-------------------|
| Equipment Dimensions                                         |                      |                   |
| Length / Width / Height                                      | 8.3m x 6.7m x 3.5m   |                   |
| Surfacing and Area Required                                  |                      |                   |
| Recommended Minimum Space L/W/H                              | 12.0m x 10.3m x 4.7m |                   |
| Max Gradient of Ground                                       | 1 in 50              |                   |
| Free Height of Fall                                          | 1.9m                 |                   |
| Impact Area                                                  | 81.79m <sup>2</sup>  |                   |
| Synthetic Area (i.e. EPDM / Wet Pour / Synthetic Grass etc.) | 85.02m²              |                   |
| Loosefill at 250mm<br>(i.e. Bark / Cushionfall / Sand)       | 25m³                 |                   |
| GrassLok Tiles                                               | 107m <sup>2</sup>    |                   |
| Installation Information                                     | SGF                  | SF (if different) |
| Installation Time                                            | 3 Persons 33 Hours   |                   |
| Overall Weight                                               | 1251kg               |                   |
| Heaviest Part                                                | 68kg                 |                   |
| Largest Part                                                 | 4.2m x 1.2m x 1.2m   |                   |
| Longest Part                                                 | 4.2m                 |                   |
| Concrete Required                                            | 1.55m³               | 2.21m³            |
| Certified to ASTM F1487                                      |                      |                   |