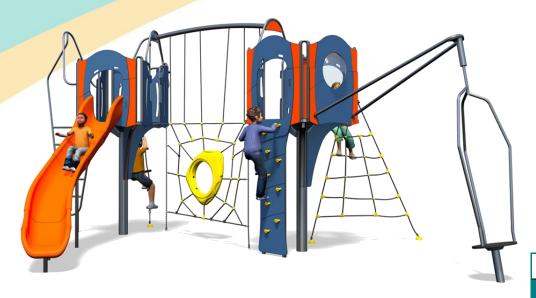

## A junior modular tower system comprising of:

- 2 x Square Towers (1.9m)
- Slide (1.9m)
- Side Ladder (1.9m)
- Rope Climb (1.9m)
- Twisted Climbing Net (1.9m)
- Climbing Wall (1.9m)
- Spider's Web
- Spinner