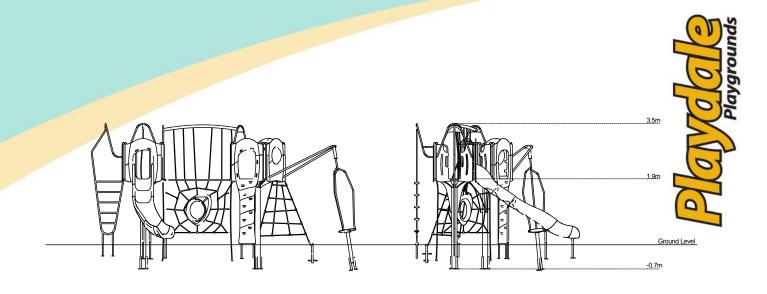

## Code – BC/ATL\*1 Age 5-12 years

**Materials** 

Stainless Steel

Nylon Steel Cored Rope

Compact Grade Laminate (CGL)

Various Plastic Mouldings

LLDPE Slide

| Technical Information                                           |                     |                   |
|-----------------------------------------------------------------|---------------------|-------------------|
| <b>Equipment Dimensions</b>                                     |                     |                   |
| Length / Width / Height                                         | 7.7m x 4.8m x 3.5m  |                   |
| Surfacing and Area Required                                     |                     |                   |
| Recommended Minimum Space L/W/H                                 | 11.1m x 8.8m x 4.7m |                   |
| Max Gradient of Ground                                          | 1 in 50             |                   |
| Free Height of Fall                                             | 1.9m                |                   |
| Impact Area                                                     | 58.23m <sup>2</sup> |                   |
| Synthetic Area<br>(i.e. EPDM / Wet Pour / Synthetic Grass etc.) | 61.86m <sup>2</sup> |                   |
| Loosefill at 250mm<br>(i.e. Bark / Cushionfall / Sand)          | 18m³                |                   |
| GrassLok Tiles                                                  | 78m²                |                   |
| Installation Information                                        | SGF                 | SF (if different) |
| Installation Time                                               | 2 Persons 14 Hours  |                   |
| Overall Weight                                                  | 668kg               |                   |
| Heaviest Part                                                   | 33kg                |                   |
| Largest Part                                                    | 2.4m x 0.9m x 0.6m  |                   |
| Longest Part                                                    | 2.4m                |                   |
| Concrete Required                                               | 1.07m <sup>3</sup>  | 1.49m³            |
| Certified to ASTM F1487                                         |                     |                   |