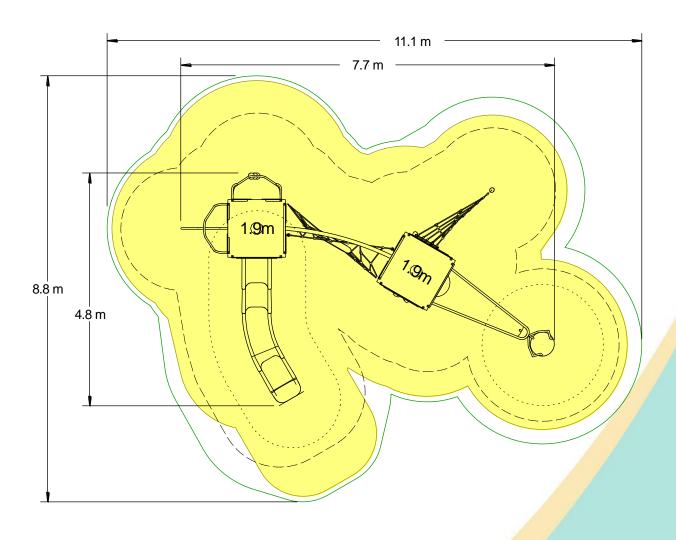

## Code – BC/ATL\*1 Age 5-12 years

**Materials** 

Stainless Steel

Nylon Steel Cored Rope

Compact Grade Laminate (CGL)

Various Plastic Mouldings

LLDPE Slide

| Technical Information                                           |                     |                   |
|-----------------------------------------------------------------|---------------------|-------------------|
| <b>Equipment Dimensions</b>                                     |                     |                   |
| Length / Width / Height                                         | 7.7m x 4.8m x 3.5m  |                   |
| Surfacing and Area Required                                     |                     |                   |
| Recommended Minimum Space L/W/H                                 | 11.1m x 8.8m x 4.7m |                   |
| Max Gradient of Ground                                          | 1 in 50             |                   |
| Free Height of Fall                                             | 1.9m                |                   |
| Impact Area                                                     | 58.23m <sup>2</sup> |                   |
| Synthetic Area<br>(i.e. EPDM / Wet Pour / Synthetic Grass etc.) | 61.86m <sup>2</sup> |                   |
| Loosefill at 250mm<br>(i.e. Bark / Cushionfall / Sand)          | 18m³                |                   |
| GrassLok Tiles                                                  | 78m²                |                   |
| Installation Information                                        | SGF                 | SF (if different) |
| Installation Time                                               | 2 Persons 14 Hours  |                   |
| Overall Weight                                                  | 668kg               |                   |
| Heaviest Part                                                   | 33kg                |                   |
| Largest Part                                                    | 2.4m x 0.9m x 0.6m  |                   |
| Longest Part                                                    | 2.4m                |                   |
| Concrete Required                                               | 1.07m <sup>3</sup>  | 1.49m³            |
| Certified to ASTM F1487                                         |                     |                   |