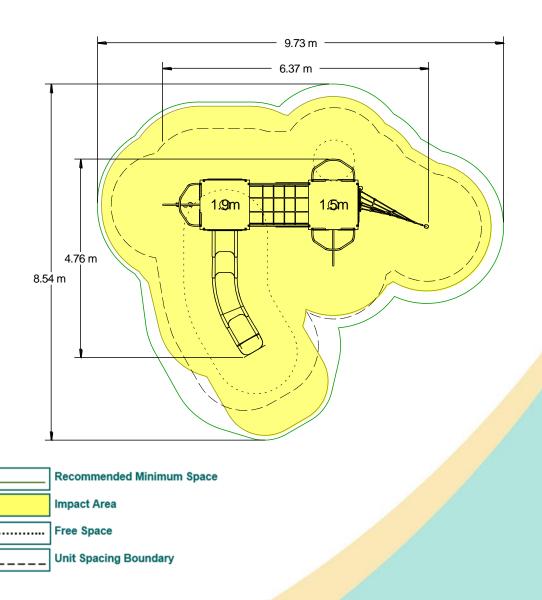

#### **Equipment Dimensions** Length / Width / Height 6.4m x 4.8m x 3.5m Surfacing and Area Required Recommended Minimum Space 9.8m x 8.6m x 4.7m L/W/H Max Gradient of Ground 1 in 50 Free Height of Fall 1.9m 46.09m<sup>2</sup> Impact Area Synthetic Area 46.50m<sup>2</sup> (i.e. EPDM / Wet Pour / Synthetic Grass etc.) 14m<sup>3</sup> Loosefill at 250mm (i.e. Bark / Cushionfall / Sand) 64m<sup>2</sup> **GrassLok Tiles SGF** SF (if different) **Installation Information Installation Time** 2 Persons 16 Hours **Overall Weight** 578kg **Heaviest Part** 33kg Largest Part 2.4m x 0.9m x 0.6m **Longest Part**