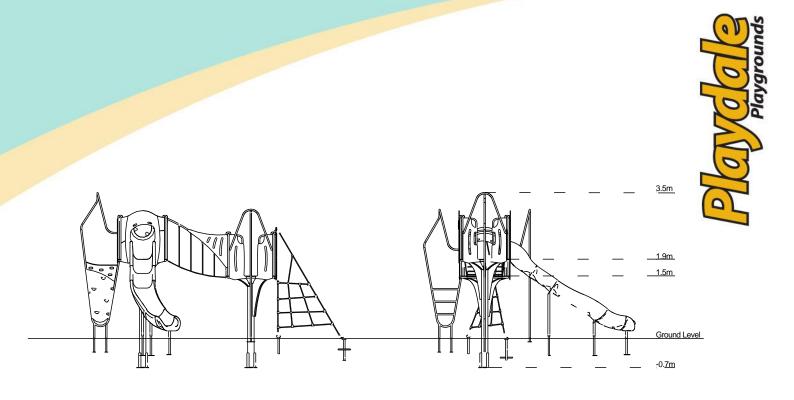

#### **Equipment Dimensions** Length / Width / Height 6.4m x 4.8m x 3.5m Surfacing and Area Required Recommended Minimum Space 9.8m x 8.6m x 4.7m L/W/H Max Gradient of Ground 1 in 50 Free Height of Fall 1.9m 46.09m<sup>2</sup> Impact Area Synthetic Area 46.50m<sup>2</sup> (i.e. EPDM / Wet Pour / Synthetic Grass etc.) 14m<sup>3</sup> Loosefill at 250mm (i.e. Bark / Cushionfall / Sand) 64m<sup>2</sup> **GrassLok Tiles SGF** SF (if different) **Installation Information Installation Time** 2 Persons 16 Hours **Overall Weight** 578kg **Heaviest Part** 33kg Largest Part 2.4m x 0.9m x 0.6m **Longest Part**