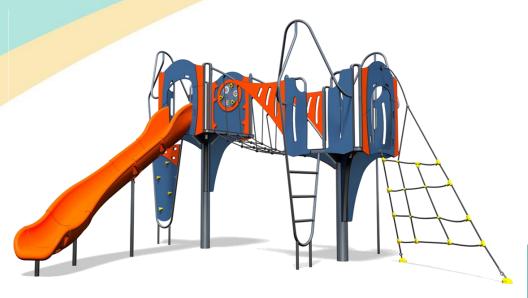

# **Big City Plus - Athens Plus**

#### A junior modular tower system comprising of:

- Square Tower (1.9m)
- Square Tower 1.5m)
- Slide (1.9m)
- Side Climber (1.9m)
- Fireman's Pole (1.5m)
- Twisted Climbing Net (1.5m)
- Side Ladder (1.5m)
- Inclined Net Bridge
- Spin Ball Above Play Panel
- Side Ladder (1.9m)

#### **Materials**

Stainless Steel

Nylon Steel Cored Rope

Compact Grade Laminate (CGL)

Various Plastic Mouldings LLDPE Slide