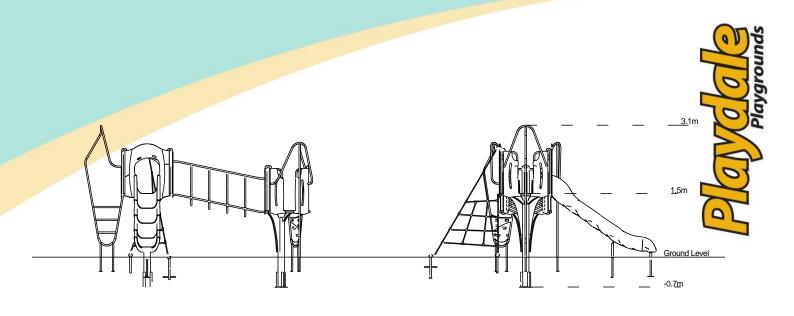

| Technical Information                                        |                     |                   |
|--------------------------------------------------------------|---------------------|-------------------|
| <b>Equipment Dimensions</b>                                  |                     |                   |
| Length / Width / Height                                      | 5.4m x 5.4m x 3.1m  |                   |
| <b>Surfacing and Area Required</b>                           |                     |                   |
| Recommended Minimum Space L/W/H                              | 9.3m x 8.6m x 4.3m  |                   |
| Max Gradient of Ground                                       | 1 in 50             |                   |
| Free Height of Fall                                          | 1.5m                |                   |
| Impact Area                                                  | 42.55m <sup>2</sup> |                   |
| Synthetic Area (i.e. EPDM / Wet Pour / Synthetic Grass etc.) | 42.19m²             |                   |
| Loosefill at 250mm<br>(i.e. Bark / Cushionfall / Sand)       | 13m³                |                   |
| GrassLok Tiles                                               | 59m²                |                   |
| Installation Information                                     | SGF                 | SF (if different) |
| Installation Time                                            | 2 Persons 14 Hours  |                   |
| Overall Weight                                               | 515kg               |                   |
| Heaviest Part                                                | 40kg                |                   |
| Largest Part                                                 | 3.0m x 0.6m x 0.6m  |                   |
| Longest Part                                                 | 3.0m                |                   |
| Concrete Required                                            | 0.72m <sup>3</sup>  | 1.49m³            |
| Certified to ASTM F1487                                      |                     |                   |