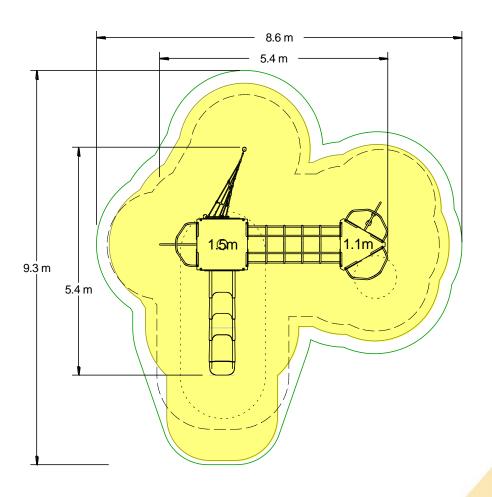

| Technical Information                                        |                     |                   |
|--------------------------------------------------------------|---------------------|-------------------|
| <b>Equipment Dimensions</b>                                  |                     |                   |
| Length / Width / Height                                      | 5.4m x 5.4m x 3.1m  |                   |
| <b>Surfacing and Area Required</b>                           |                     |                   |
| Recommended Minimum Space L/W/H                              | 9.3m x 8.6m x 4.3m  |                   |
| Max Gradient of Ground                                       | 1 in 50             |                   |
| Free Height of Fall                                          | 1.5m                |                   |
| Impact Area                                                  | 42.55m <sup>2</sup> |                   |
| Synthetic Area (i.e. EPDM / Wet Pour / Synthetic Grass etc.) | 42.19m²             |                   |
| Loosefill at 250mm<br>(i.e. Bark / Cushionfall / Sand)       | 13m³                |                   |
| GrassLok Tiles                                               | 59m²                |                   |
| Installation Information                                     | SGF                 | SF (if different) |
| Installation Time                                            | 2 Persons 14 Hours  |                   |
| Overall Weight                                               | 515kg               |                   |
| Heaviest Part                                                | 40kg                |                   |
| Largest Part                                                 | 3.0m x 0.6m x 0.6m  |                   |
| Longest Part                                                 | 3.0m                |                   |
| Concrete Required                                            | 0.72m <sup>3</sup>  | 1.49m³            |
| Certified to ASTM F1487                                      |                     |                   |

Recommended Minimum Space
Impact Area
Free Space
Unit Spacing Boundary

Click here for more information & downloads