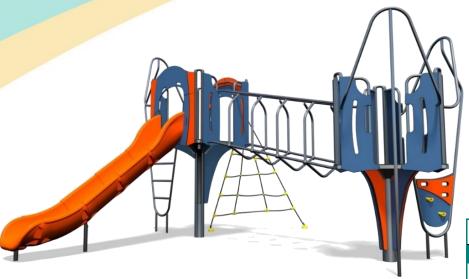

## A junior modular tower system comprising of:

- Square Tower (1.5m)
- Triangular Tower (1.1m)
- Slide (1.5m)
- Twisted Climbing Net (1.5m)
- Fireman's Pole (1.1m)
- Slide Climber (1.1m)
- **Inclined Hoop Bars**