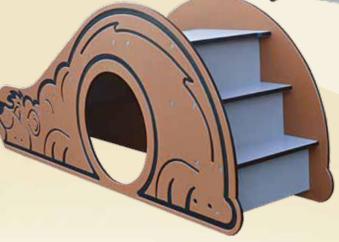

# Brownbear slide

### Item 600025

Free-standing slide for at least 3 children. Great new ways to play!

### Item 600025

L 178 - W 43 - H 72 Dimensions (cm):

Space required: 528 x 343 cm

Falling height: 58 cm Age group: I-3 years