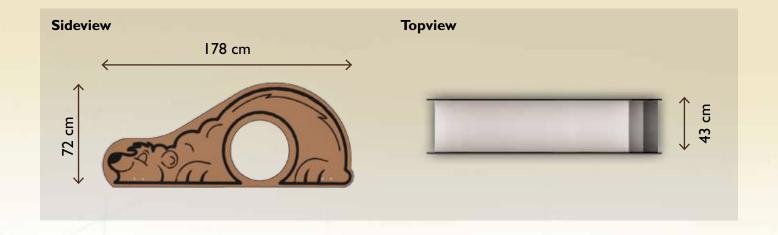

### Item 600025

L 178 - W 43 - H 72 Dimensions (cm):

Space required: 528 x 343 cm

Falling height: 58 cm Age group: I-3 years