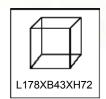

### Item 600025

L 178 - W 43 - H 72 Dimensions (cm):

Space required: 528 x 343 cm

Falling height: 58 cm Age group: I-3 years