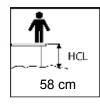

### Item 600025

L 178 - W 43 - H 72 Dimensions (cm):

Space required: 528 x 343 cm

Falling height: 58 cm Age group: I-3 years