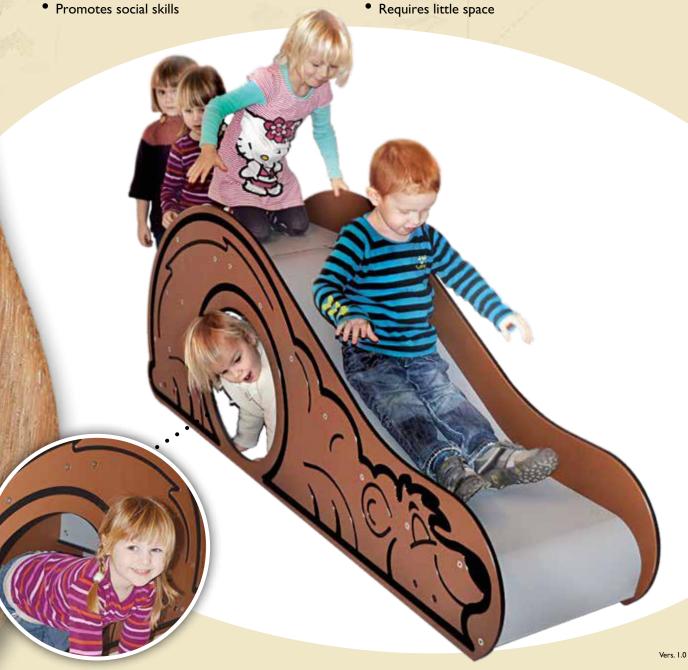

# Brownbear slide

### Item 600025

Free-standing slide for at least 3 children. Great new ways to play!

## Top play value

- Great slide for the youngest
- Challenges motor skills
- Helps learning to judge distance and speed
- Children's first choice!
- Spurs the children's imagination

# Activities

The slide with a built-in cozy cave...

that children's physical and motor development is vital for their balance, their language skills and their social formation?