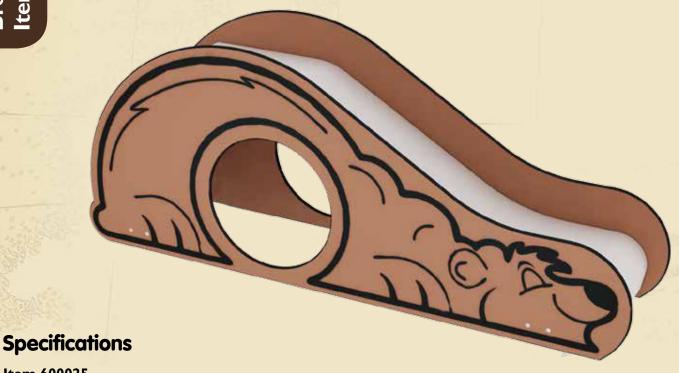

# Brownbear slide

### Item 600025

Free-standing slide for at least 3 children. Great new ways to play!