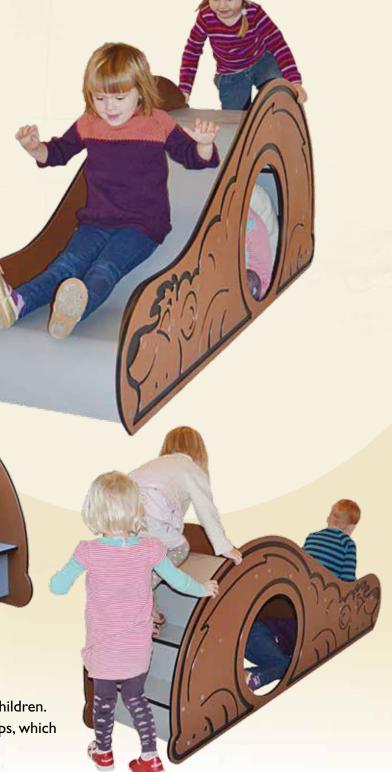

## Top play value

- Great slide for the youngest
- Challenges motor skills
- Helps learning to judge distance and speed
- Children's first choice!
- Spurs the children's imagination

# Activities

The slide with a built-in cozy cave...

that children's physical and motor development is vital for their balance, their language skills and their social formation?

## **Stairs**

The stairs were developed together with children. There is a 3 mm rubber coating on the steps, which makes it all very robust.