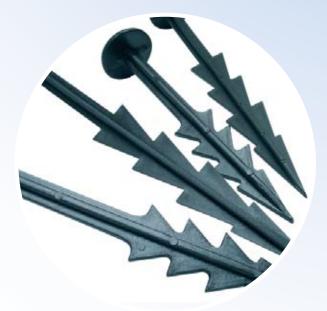

ing frame Type 1175

Including I bird nest swing - Galvanized steel - Height 220 cm

### • Strenghtens the ability to concentrate

- Stimulates motor skills
- Trains the sense for speed
- Supports sense of balance
- TÜV approved
- Invites to individual or group play
- 10 years guarantee

Additional security mountings. Heavy duty brackets.

Metal posts Made of galvanized steel, last long and don't require maintenance.

### **Technical data**



# **Dimensions**

Type 1175 Dimensions (cm): L 270 - B 350 - H 220 Space required: 720 x 350 Age group: From I year



# **Space required**















3 H



# **Additional equipment**



### Safety surface Easy-ON

### Туре 7000,001

Easy installation with pegs into the ground. No digging.Very cost-effective

### Pegs for Easy-ON Type 7000,005



# Safe high quality playground...

All nut covers are manufactured from inpact-proof nylon. The nylon is shockproof between -40°C til + 110°C.

All Ledon play equipment are testet and approved according to the latest specifications of EN 1176 by TÜV.

Closed bearings made of stainless steel and galvanized iron.



against material and production failure. **5 year guarantee against** essential fading of the colours