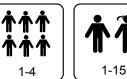

# **Dimensions**

Type 1175 Dimensions (cm): L 270 - B 350 - H 220 Space required: 720 x 350 Age group: From I year