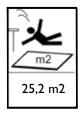

# **Dimensions**

Type 1175 Dimensions (cm): L 270 - B 350 - H 220 Space required: 720 x 350 Age group: From I year