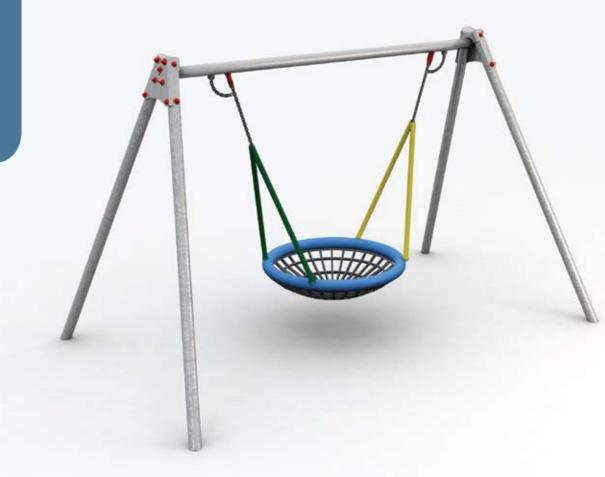

# Swing frame Type 1175

Including I bird nest swing - Galvanized steel - Height 220 cm

# **Dimensions**

Type 1175 Dimensions (cm): L 270 - B 350 - H 220 Space required: 720 x 350 Age group: From I year