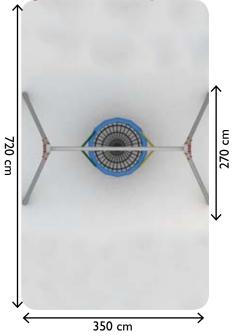

# **Dimensions**

Type 1175 Dimensions (cm): L 270 - B 350 - H 220 Space required: 720 x 350 Age group: From I year

# **Space required**

3 H