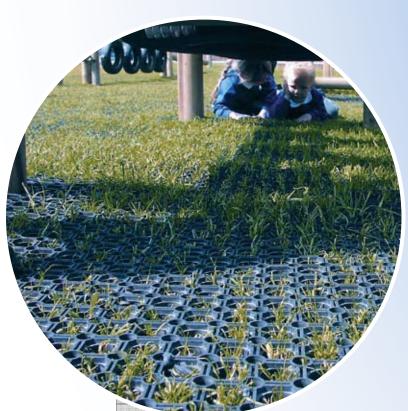

### Safety surface Easy-ON

### Туре 7000,001

Easy installation with pegs into the ground. No digging.Very cost-effective