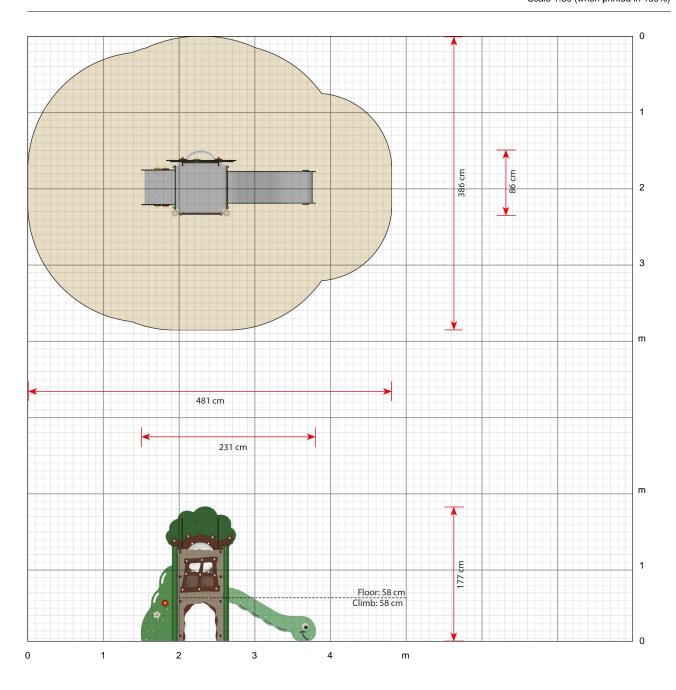

### Product dimensions (LxWxH)

231 x 86 x 177 cm

## Area requirement incl. safety distances (LxW)

481 x 386 cm

### Maximum fall height

58 cm