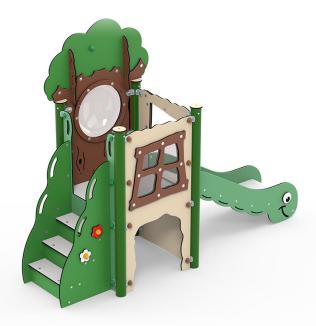

# Explore the crown of the tree or hide away in the hollow trunk

Lui is a single-tower MiniPlay play environment. From the crown of the tree, children can discover the world from up high through the dome window, which is made of impact-resistant polycarbonate. The small window on the other side encourages social interaction while enabling children to observe their surroundings.

Underneath the floor, you can climb into the secret lair, which is ideal for swapping secrets and telling stories, or playing 'sleeping bear'. The sky is the limit.