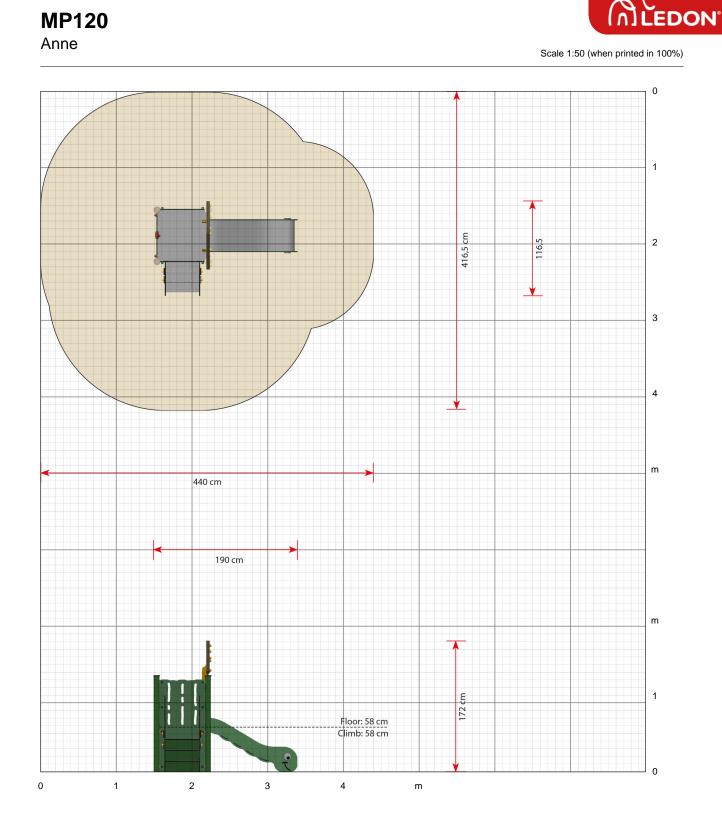

website ...

Order number MP120G: In-ground mounting MP120C: Surface mounting

Product dimensions (LxWxH) 190 x 117 x 172 cm

(LxW) 440 x 417 cm

Maximum fall height 58 cm

Age recommendation From 0 year

Approximate installation time 2 persons 3 hours