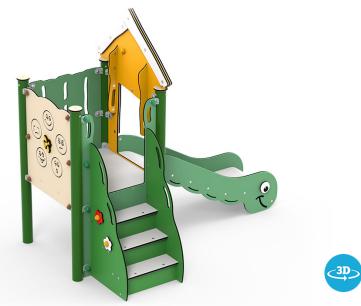

## A play tower for tiny tots

Anne is one of the single-tower play environments in MiniPlay. With a floor height of only 58 cm, Anne and the rest of the MiniPlay family do not require a safety surface. Moreover, all the floors are designed with cubic grain for a non-slip surface so that even the smallest feet stand firm. Anne's slide is perfect for the youngest children: It will bring smiles to their excited faces, but it's also important for their natural development. Going down a slide trains the children's gross motor skills and balance while teaching them about gravity, distance and speed.

# MiniPlay as an educational tool

The Anne play tower also has a 'mood panel' and a weather panel. The symbolic details can be used for language training or as topics for discussion as part of the child's cognitive and social development. The panels can also lead to a deeper discussion about how the child is feeling by referring to the iconic faces. The bee, which can be rotated towards a particular mood, gives the child something to personify with, so that you can ask: "Is the bee happy today?". This can make it much easier for children to express their feelings. The other side of the play panel is designed to encourage discussions about the weather. Here, the red arrow can be turned to point at the different weather symbols.