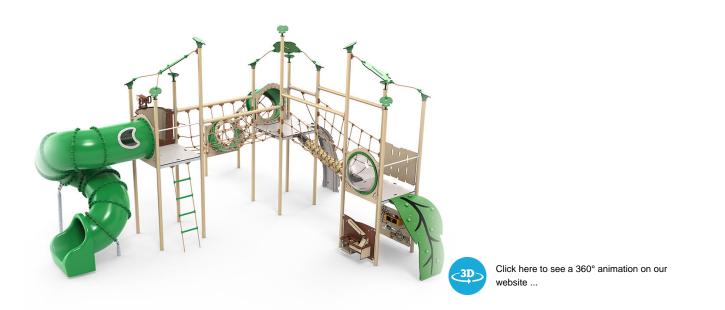

# A play system that challenges even the strongest climber

The Cuzco play system is designed for older children, with floor heights of 140 cm and 190 cm. The system is very motorically challenging with many climbing and balancing activities. Only after a difficult climb up the curved climbing wall panels and across the rope tunnel is it possible to access the system's highest tower. From here, the crow's nest provides spectacular views across the entire playground. Then, from the upper tower, children can hurtle back to ground level down the tube slide, which will leave them reeling with excitement.

### Treasure chest, kitchen and role-play

Under one of Cuzco's play towers, a space has been created for concentration and role-playing. Here, it is the **Explore** universe's treasure chest with its key and diamond as well as the kitchen that set the scene for children's play. All the small moving parts in the treasure chest and kitchen train children's fine motor skills while stimulating their creative and cognitive development. Role-playing is important for child development, as it is here that they learn about social rules and how to compromise, negotiate and resolve conflicts.