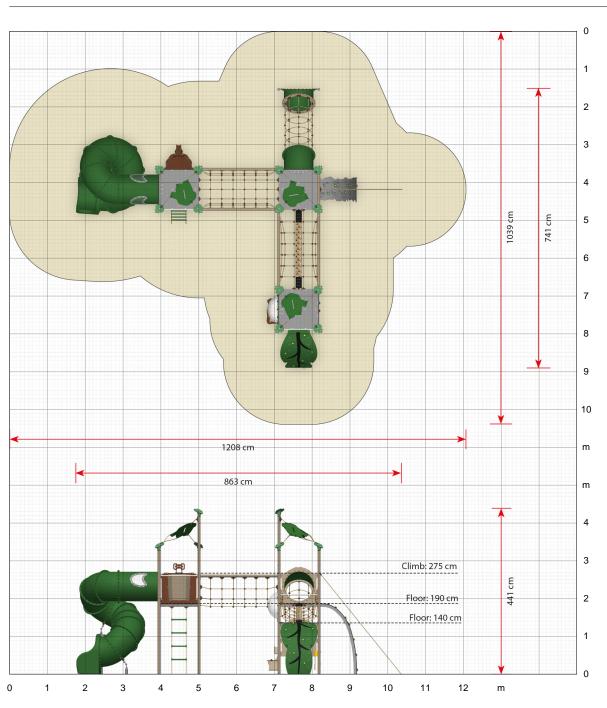

#### Specifications

Order number

Product dimensions (LxWxH) 863 x 741 x 441 cm

Area requirement incl. safety distances (LxW) 1208 x 1039 cm

Maximum fall height 275 cm

Age recommendation From 4 years

Approximate installation time 2 persons 23 hours

Scale 1:100 (when printed in 100%)