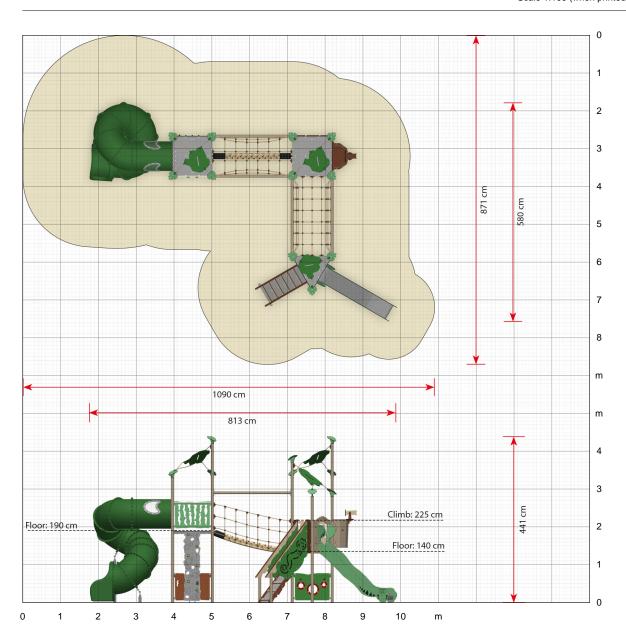

#### **Specifications**

Order number

EX375

Product dimensions (LxWxH)

813 x 580 x 441 cm

Area requirement incl. safety distances (LxW)

1090 x 871 cm

Maximum fall height

225 cm

Age recommendation

From 3 years

Approximate installation time

2 persons 19 hours