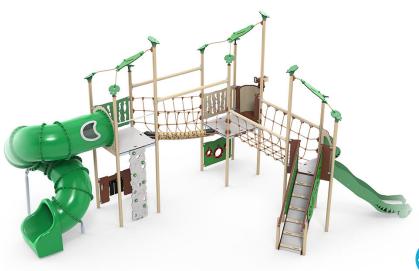

# Challenging play system with spiral tube slide

The Zulu play system incorporates one of LEDON's popular tube slides. This is accessed via the vertical climbing wall panel or the swinging suspension bridge. From here, you slide at high speed down the tube, which leaves you reeling with excitement. Crawling around the system stimulates the children's sense of balance, coordination and motor skills, but all the cross-movements with arms and legs also strengthen coordination between the two sides of the brain, which also happens when children are learning to read and doing mathematics.

### Zulu is not just for older children

Even though Zulu has many activities for older children, the system also has a play area for children who are not ready to use the swinging suspension bridges or vertical climbing wall panels. The non-slip ramp provides access to the slide which starts at a height of 140 cm, and the play system also has a number panel and a cave panel with rubber slats at ground level.