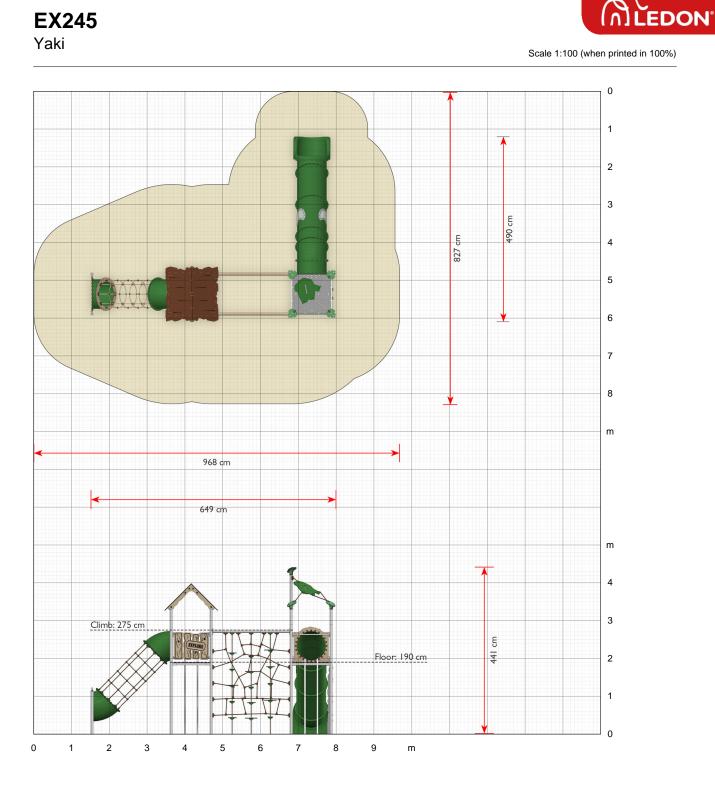

#### Order number EX245

Product dimensions (LxWxH) 649 x 490 x 441 cm

Area requirement incl. safety distances (LxW) 968 x 827 cm

Maximum fall height 275 cm

Age recommendation From 4 years

Approximate installation time 2 persons 14 hours