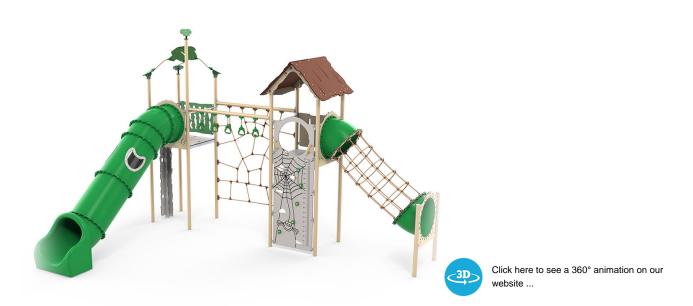

## A full-on play system

Yaki is a play system designed for children aged approx. four years and up. With its specially designed climbing net and vertical climbing wall panels, there is no easy way up onto the towers. Climbing is both fun and healthy, because it exercises children's cross-coordination skills. This stimulates neural activity between both sides of the brain, which also happens when children are learning to read.

## Tube slide a favourite

For many years, LEDON's tube slides have been very popular in the playground, and they can be designed in many different ways. The window ensures that light enters the tunnel. Yaki's floor height of 190 cm guarantees high-speed slides.