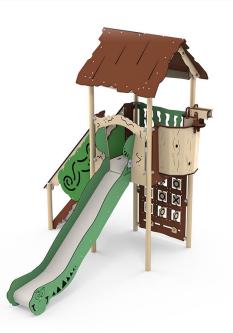

## Keep a look-out or use the slide

The platform in the Bona system is accessed via the non-slip steps. The floor height is 140 cm. The crow's nest provides a commanding view of the playground; where is your best friend hiding? The telescope may well prove useful, as it can both tilt and turn. You return to ground level quickly via the slide, which is designed with a polyethylene slide panel that does not overheat in the sunshine.

### Tic-tac-toe now in the playground

For many years, tic-tac-toe – otherwise known as noughts and crosses – has been a popular children's game; in fact, it is one of the most-played games worldwide. Now it is a playground feature. During the game, you can follow the scoring scale; who will win the first five games? The pieces are designed with rounded edges so they are comfortable to touch.