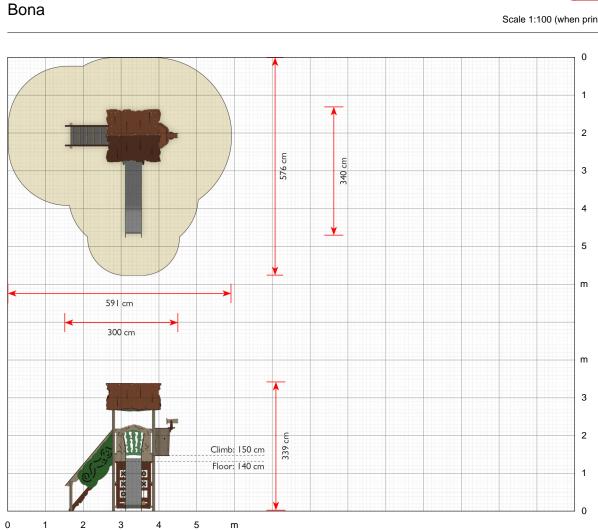

### Specifications

Order number EX141

Product dimensions (LxWxH) 340 x 300 x 339 cm

576 x 591 cm Maximum fall height

150 cm Age recommendation

Approximate installation time 2 persons 6 hours

Sales / Marketing / Product Development: Nordkajen 21, DK-6000 Kolding

Scale 1:100 (when printed in 100%)