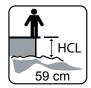

#### Item 1701

Dimensions: L 152 - W 127 - H 156

Space required: 452 x 427

Climbing height: 59

Safety surface: IAW EN 1177 Age group: from 2 years

Dimensions (cm): L 152 x W 127 x H 156