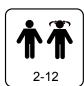

#### Item 1701

Dimensions: L 152 - W 127 - H 156

Space required: 452 x 427

Climbing height: 59

Safety surface: IAW EN 1177 Age group: from 2 years

Dimensions (cm): L 152 x W 127 x H 156