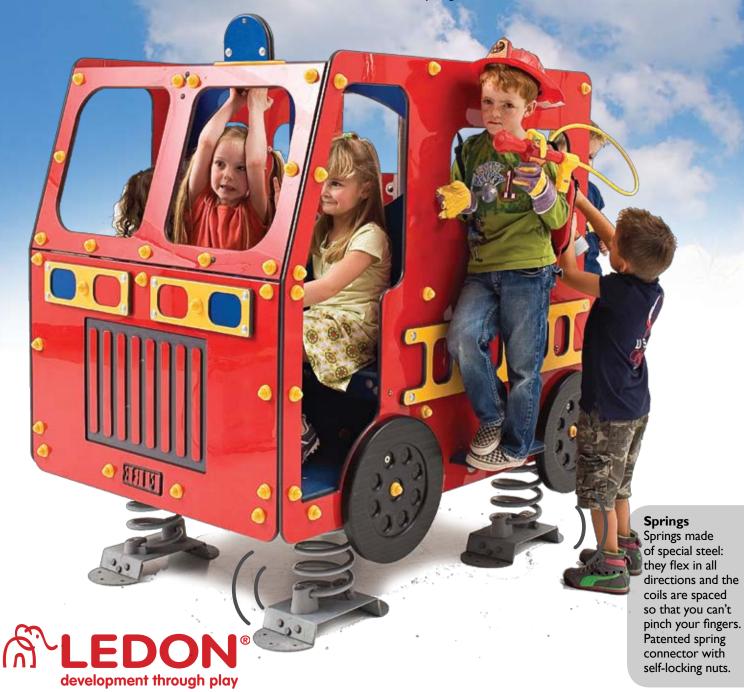

# Fire engine - the playhouse "on wheels"...

# Top play value

- Room for many children.
- Both quiet and active children can play.
- Rocking chassis makes the fun feel real.
- Smart details spur the children's imagination.

# Squad room and platform

Behind the cabin, the squad room seats many children, and even more fire fighters can stand on the platform.