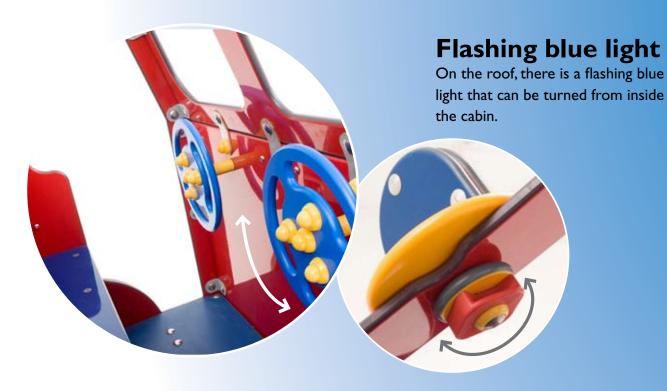

# Fire engine - the playhouse "on wheels"...

# Top play value

- Room for many children.
- Both quiet and active children can play.
- Rocking chassis makes the fun feel real.
- Smart details spur the children's imagination.

### Top quality

- Skid-proof surfaces.
- No safety surface required.
- Maintenance-free materials.
- With or without springs.



Technical data



# **Dimensions (cm)**

#### Item 1701

Dimensions: L 152 - W 127 - H 156

Space required: 452 x 427

Climbing height: 59

Safety surface: IAW EN 1177 Age group: from 2 years



Dimensions (cm): L 152 x W 127 x H 156

# **Space required**



Space required (cm): L  $452 \times W 427$ 

















# 2 steering wheels



# Squad room and platform

Behind the cabin, the squad room seats many children, and even more fire fighters can stand on the platform.







# Top quality - top safety ...

All stepping and seating surfaces are coated with skid-proof rubber – a technology used in the car industry.

All edges are rounded and all nuts capped by nut covers.



All synthetic materials are checked for PAH by  $T\ddot{U}V$ .

Controlled and approved by TÜV in accordance with the latest release of EN 1176.

All nut covers, foot rests, etc. are made of impact-proof nylon that can take temperatures from -40°C til +110°C.

All tubes in galvanized steel. Maintenance-free.













All PoLedon-boards are made of eco-friendly polyethylene (PE). Advantages: no maintenace - non-toxic - 100% recyclable - cracks an