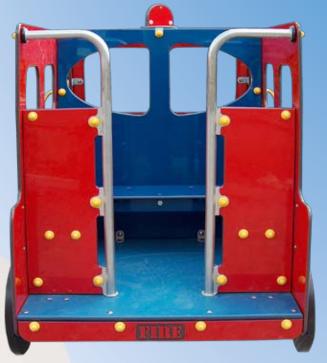

# Squad room and platform

Behind the cabin, the squad room seats many children, and even more fire fighters can stand on the platform.