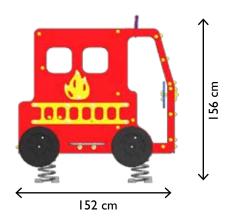

# **Dimensions (cm)**

#### Item 1701

Dimensions: L 152 - W 127 - H 156

Space required: 452 x 427

Climbing height: 59

Safety surface: IAW EN 1177 Age group: from 2 years

Dimensions (cm): L 152 x W 127 x H 156