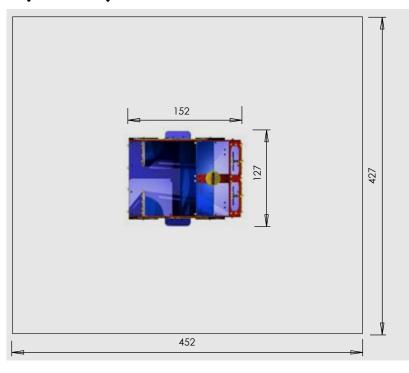

# **Space required**

Space required (cm): L  $452 \times W 427$ 

#### Item 1701

Dimensions: L 152 - W 127 - H 156

Space required: 452 x 427

Climbing height: 59

Safety surface: IAW EN 1177 Age group: from 2 years

Dimensions (cm): L 152 x W 127 x H 156