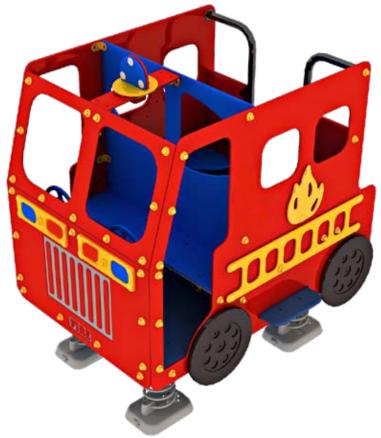

# Fire engine - the playhouse "on wheels"...

# Top play value

- Room for many children.
- Both quiet and active children can play.
- Rocking chassis makes the fun feel real.
- Smart details spur the children's imagination.

### Top quality

- Skid-proof surfaces.
- No safety surface required.
- Maintenance-free materials.
- With or without springs.



Technical data



# **Dimensions (cm)**

#### Item 1701

Dimensions: L 152 - W 127 - H 156

Space required: 452 x 427

Climbing height: 59

Safety surface: IAW EN 1177 Age group: from 2 years



Dimensions (cm): L 152 x W 127 x H 156

# **Space required**



Space required (cm): L  $452 \times W 427$ 

















# 2 steering wheels



# Squad room and platform

Behind the cabin, the squad room seats many children, and even more fire fighters can stand on the platform.







# Top quality - top safety ...

All stepping and seating surfaces are coated with skid-proof rubber – a technology used in the car industry.

All edges are rounded and all nuts capped by nut covers.



All synthetic materials are checked for PAH by  $T\ddot{U}V$ .

Controlled and approved by TÜV in accordance with the latest rel