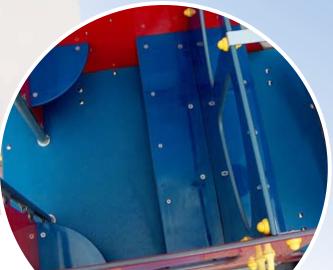

# Squad room and platform

Behind the cabin, the squad room seats many children, and even more fire fighters can stand on the platform.

# Top quality - top safety ...

All stepping and seating surfaces are coated with skid-proof rubber – a technology used in the car industry.

All edges are rounded and all nuts capped by nut covers.

All synthetic materials are checked for PAH by  $T\ddot{U}V$ .