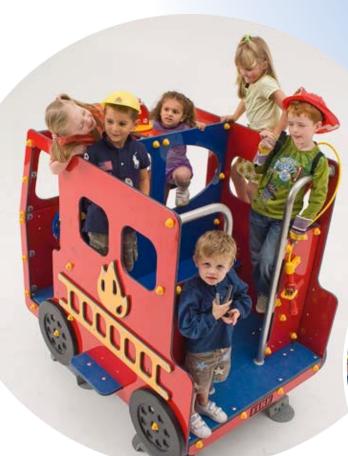

# Fire engine - the playhouse "on wheels"...

# Top play value

- Room for many children.
- Both quiet and active children can play.
- Rocking chassis makes the fun feel real.
- Smart details spur the children's imagination.

# Squad room and platform

Behind the cabin, the squad room seats many children, and even more fire fighters can stand on the platform.