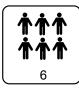

# Top play value

- Room for many children.
- Both quiet and active children can play.
- Rocking chassis makes the fun feel real.
- Smart details spur the children's imagination.

# Squad room and platform

Behind the cabin, the squad room seats many children, and even more fire fighters can stand on the platform.