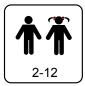

#### Item | 170 |

Dimensions: L 152 - W 127 - H 129

Space required: 452 x 427

Climbing height: 39

Age group: from 2 years

Dimensions (cm): L 133 xW 110 x H 119