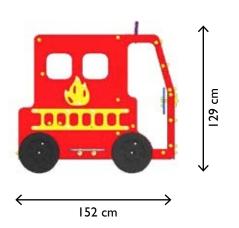

#### Item | 170 |

Dimensions: L 152 - W 127 - H 129

Space required: 452 x 427

Climbing height: 39

Age group: from 2 years

Dimensions (cm): L 133 xW 110 x H 119