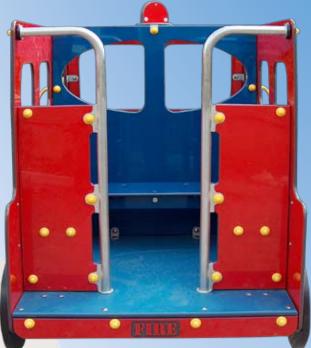

## 2 steering wheels

## Squad room and platform

Behind the cabin, the squad room seats many children, and even more fire fighters can stand on the platform.