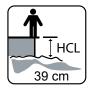

#### Item | 170 |

Dimensions: L 152 - W 127 - H 129

Space required: 452 x 427

Climbing height: 39

Age group: from 2 years

Dimensions (cm): L 133 xW 110 x H 119