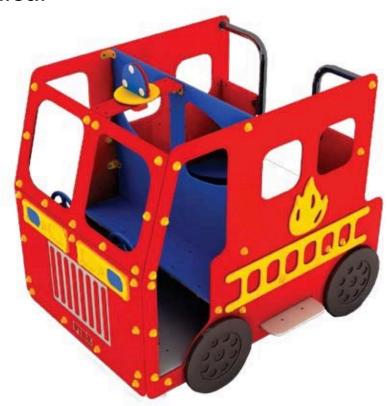

# Fire engine

- the playhouse "on wheels" ...

## 2 steering wheels

## Squad room and platform

Behind the cabin, the squad room seats many children, and even more fire fighters can stand on the platform.