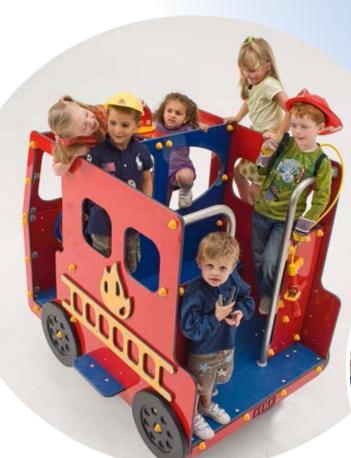

# Fire engine

- the playhouse "on wheels" ...

## Top play value

- Room for many children.
- Both quiet and active children can play.
- Smart details spur the children's imagination.

## Squad room and platform

Behind the cabin, the squad room seats many children, and even more fire fighters can stand on the platform.