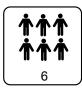

## Top play value

- Room for many children.
- Both quiet and active children can play.
- Smart details spur the children's imagination.

## Squad room and platform

Behind the cabin, the squad room seats many children, and even more fire fighters can stand on the platform.