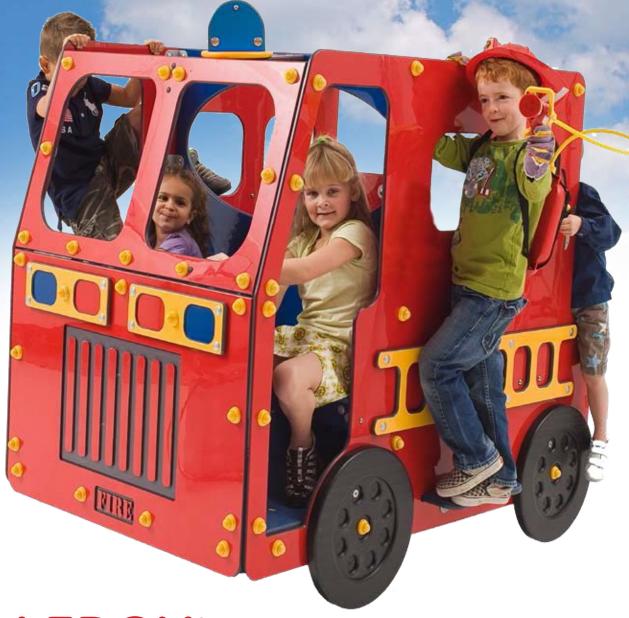

# Fire engine

- the playhouse "on wheels" ...

## Top play value

- Room for many children.
- Both quiet and active children can play.
- Smart details spur the children's imagination.

## Squad room and platform

Behind the cabin, the squad room seats many children, and even more fire fighters can stand on the platform.