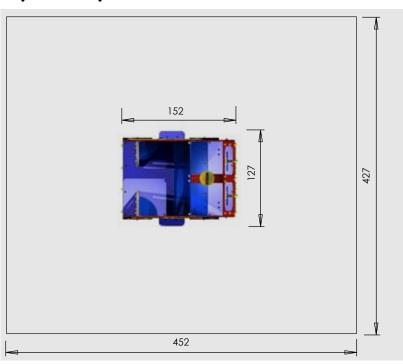

# Fire engine

- the playhouse "on wheels" ...

## Top play value

- Room for many children.
- Both quiet and active children can play.
- Smart details spur the children's imagination.

### **Top quality**

- Skid-proof surfaces.
- No safety surface required.
- Maintenance-free materials.



## **Technical**



## **Dimensions (cm)**

#### Item | 170 |

Dimensions: L 152 - W 127 - H 129

Space required: 452 x 427

Climbing height: 39

Age group: from 2 years



Dimensions (cm): L 133 xW 110 x H 119

## **Space required**



Space required (cm): L  $452 \times W 427$ 

















## 2 steering wheels



## Squad room and platform

Behind the cabin, the squad room seats many children, and even more fire fighters can stand on the platform.







## Top quality - top safety ...

All stepping and seating surfaces are coated with skid-proof rubber – a technology used in the car industry.

All edges are rounded and all nuts capped by nut covers.



All synthetic materials are checked for PAH by  $T\ddot{U}V$ .

Controlled and approved by TÜV in accordance with the latest release of EN 1176.

All nut covers, foot rests, etc. are made of impact-proof nylon that can take temperatures from -40°C til +110°C.

All tubes in galvanized steel. Maintenance-free.











All PoLedon-boards are made of eco-friendly p