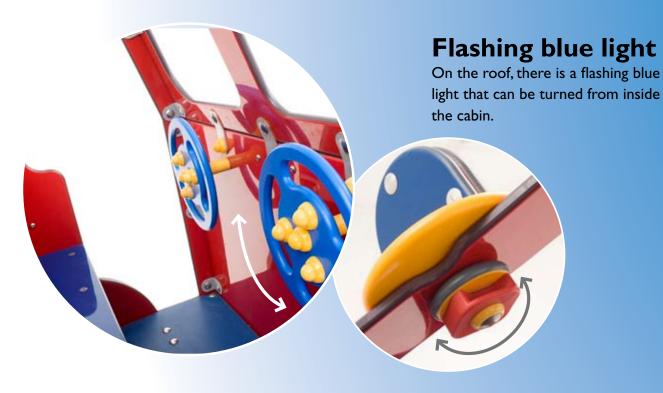

# Fire engine

- the playhouse "on wheels" ...

## Top play value

- Room for many children.
- Both quiet and active children can play.
- Smart details spur the children's imagination.

### **Top quality**

- Skid-proof surfaces.
- No safety surface required.
- Maintenance-free materials.



## **Technical**



## **Dimensions (cm)**

#### Item | 170 |

Dimensions: L 152 - W 127 - H 129

Space required: 452 x 427

Climbing height: 39

Age group: from 2 years



Dimensions (cm): L 133 xW 110 x H 119

## **Space required**



Space required (cm): L  $452 \times W 427$ 

















## 2 steering wheels



## Squad room and platform

Behind the cabin, the squad room seats many children, and even more fire fighters can stand on the platform.







## Top quality - top safety ...

All stepping and seating surfaces are coated with skid-proof rubber – a technology used in the car industry.

All edges are rounded and all nuts capped by nut covers.



All synthetic materials are checked for PAH by  $T\ddot{U}V$ .

Controlled and approved by TÜV in accordance with the latest release of EN 1176.

All nut covers, foot rests, etc. are made of impact-proof nylon that can take temperatures from -40°C til +110°C.

All tubes in galvanized steel. Maintenance-free.











All PoLedon-boards are made of eco-friendly polyethylene (PE). Advantages: no maintenace - non-toxic - 100% recyclable - cracks an