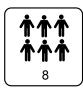

#### Item | 1440

Dimensions: L 270 - W 270 - H 30

Space required:  $270 \times 270$ Height: 16/30Age group: 1-8 years