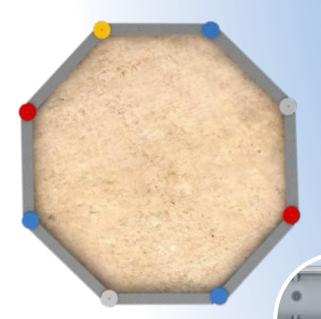

# Sandbox Item 1440

#### with 8 side parts

- Flexible modular system
- 100% maintenance free
- Made of spray formed, rotproof plastic
- Can be altered and enlargened later
- Skidproof surfaces also under wet weather conditions
- 5 years guarantee against considerable fading
- 10 years guarantee on material faults and manufacturing errors

## **Design**

your own, individual sandbox.

Modular system

The side parts are 125 cm long and are available in grey or blue. Flexible, easy mounting also on concrete/tarmac.

**Fittings:** For mounting on soil or on concrete.