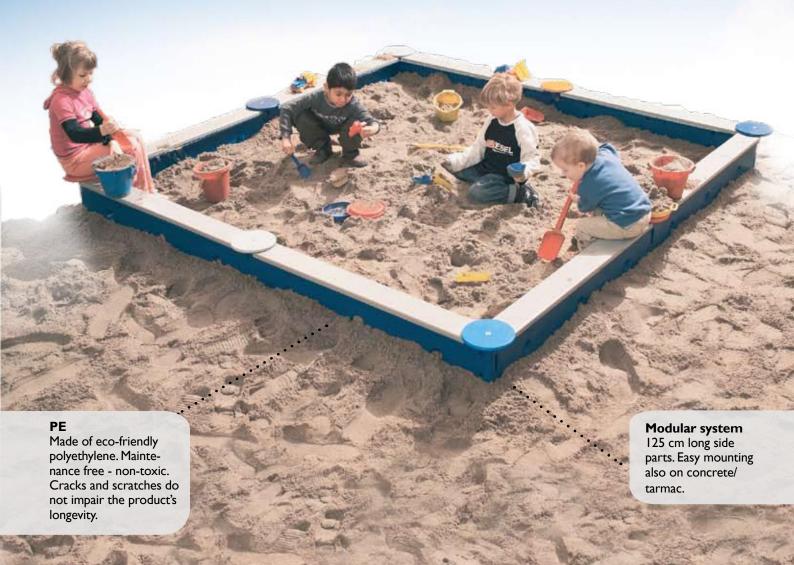

## **Design**

your own, individual sandbox.

Modular system

The side parts are 125 cm long and are available in grey or blue. Flexible, easy mounting also on concrete/tarmac.

**Fittings:** For mounting on soil or on concrete.

#### PAH free

All synthetic materials are checked for PAH by  $T\ddot{U}V$ .

Controlled and approved by TÜV in accordance with the latest release of EN 1176.

All side parts are made of eco-friendly polyethylene (PE). Advantages: no maintenace - non-toxic - 100% recyclable - cracks and scratches do not affect the material's stability or longevity.