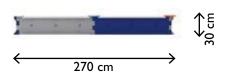

#### Item | 1440

Dimensions: L 270 - W 270 - H 30

Space required:  $270 \times 270$ Height: 16/30Age group: 1-8 years

## **Space required**

Dimensions (cm): L 270  $\times$  W 270  $\times$  H 30

L 270 x W 270