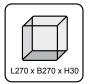

#### Item | 1440

Dimensions: L 270 - W 270 - H 30

Space required:  $270 \times 270$ Height: 16/30Age group: 1-8 years

## **Space required**

Dimensions (cm): L 270  $\times$  W 270  $\times$  H 30

L 270 x W 270