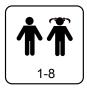

#### Item | 1440

Dimensions: L 270 - W 270 - H 30

Space required:  $270 \times 270$ Height: 16/30Age group: 1-8 years