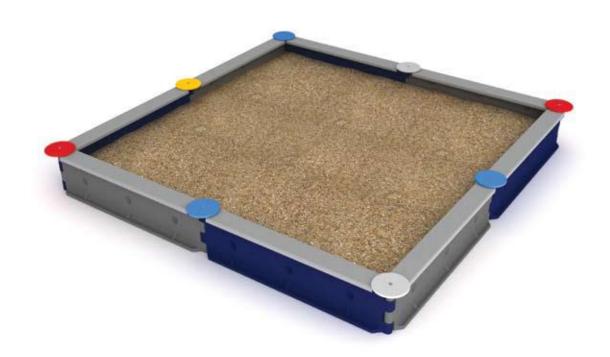

## **Design**

your own, individual sandbox.

Modular system

The side parts are 125 cm long and are available in grey or blue. Flexible, easy mounting also on concrete/tarmac.

**Fittings:** For mounting on soil or on concrete.