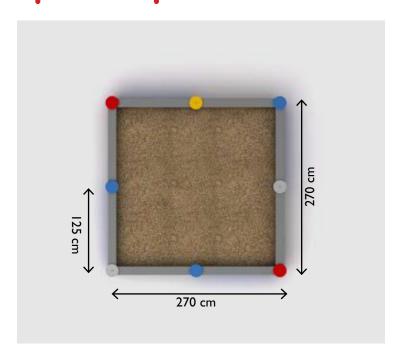

#### Item | 1440

Dimensions: L 270 - W 270 - H 30

Space required:  $270 \times 270$ Height: 16/30Age group: 1-8 years

## **Space required**

Dimensions (cm): L 270  $\times$  W 270  $\times$  H 30

L 270 x W 270

## **Design**

your own, individual sandbox.

Modular system

The side parts are 125 cm long and are available in grey or blue. Flexible, easy mounting also on concrete/tarmac.

**Fittings:** For mounting on soil or on concrete.