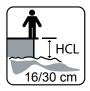

#### Item | 1440

Dimensions: L 270 - W 270 - H 30

Space required:  $270 \times 270$ Height: 16/30Age group: 1-8 years

## **Space required**

Dimensions (cm): L 270  $\times$  W 270  $\times$  H 30

L 270 x W 270