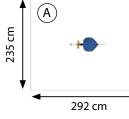

## Section Mule Type 411

Develop the sense of balanceStimulate the imagination

- Train gross motor ski
  Encourage social play
- Train gross motor skills Provide children with a strong sense of cause and effect

### PE

Our plates of polyethylene don't splinter, and all joints are gap-free. Which means that neither fingers nor clothes can get caught or ripped.



Springs of special steel that can take bending in all directions. Designed so that no one can get their fingers caught. Patented suspension with self locking nuts.

Vers. 1.0

## **Technical data**



### Space required





**Dimensions** 





## Safe high quality playground...

prings of special steel that can take bending in all directions. Designed so that no one can get their fingers caught. Patented suspension with self-locking nuts.

All handles have good gripping surfaces and are rounded off, which minimizes the risk of eye and teeth damage. Made of nylon, so the fingers don't freeze to them.

All horizontal surfaces are covered with rubber to make them skid-proof - car industry technology.

Nut covers cap sharp edges and prevent unwanted removal.

Footrests according to EN 1176

PAK test Alle synthetic fabrics are testet free of heavy metals by TÜV.

All Ledon play equipment are testet and approved according to the latest specifications of EN 1176 byTÜV.



against material and production failure.