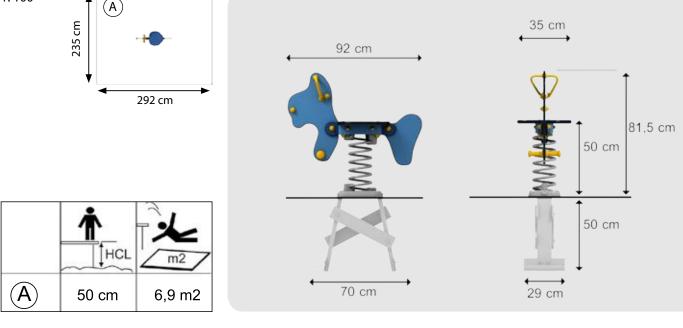

## Section Mule Type 411

Develop the sense of balanceStimulate the imagination

- Train gross motor ski
  Encourage social play
- Train gross motor skills Provide children with a strong sense of cause and effect

### PE

Our plates of polyethylene don't splinter, and all joints are gap-free. Which means that neither fingers nor clothes can get caught or ripped.



Springs of special steel that can take bending in all directions. Designed so that no one can get their fingers caught. Patented suspension with self locking nuts.

Vers. 1.0

## **Technical data**



### Space required





**Dimensions** 





## Safe high quality playground...

prings of special steel that can take bending in all directions. Designed so that no one can get their fingers caught. Patented suspension with self-locking nuts.

All handles have good gripping surfaces and are rounded off, which minimizes the risk of eye and teeth damage. Made of nylon, so the fingers don't freeze to them.

All horizontal surfaces are covered with rubber to make them skid-proof - car industry technology.

Nut covers cap sharp edges and prevent unwanted removal.

Footrests according to EN 1176

PAK test Alle synthetic fabrics are testet free of heavy metals by TÜV.

All Ledon play equipment are testet and approved according to the latest specifications of EN 1176 byTÜV.



against material and production failure. **5 year guarantee*