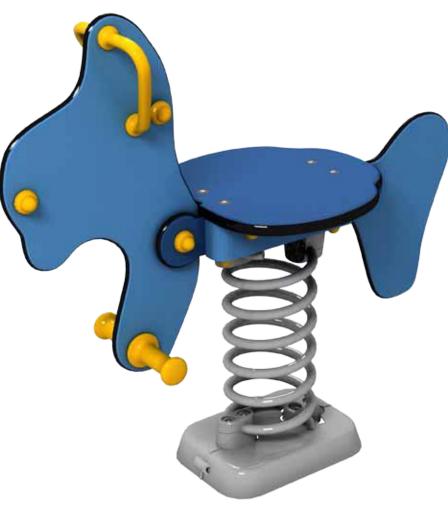

## Section Mule Type 411

Develop the sense of balanceStimulate the imagination

- Train gross motor ski
  Encourage social play
- Train gross motor skills Provide children with a strong sense of cause and effect

# ype 411