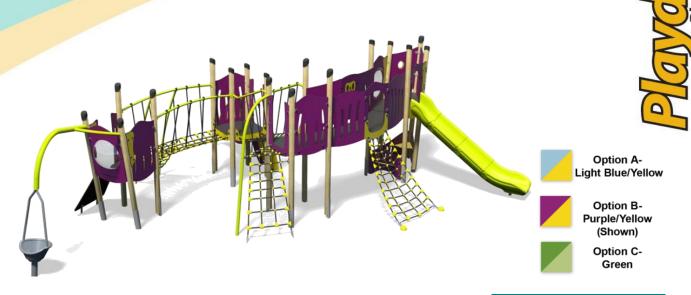

# **Little Hamlets – Wadesmill Plus**

#### A toddler modular tower system comprising of:

- Square Tower (0.9m)
- Square Tower (1.25m)
- Angled Tower (0.9m)
- Angled Tower (0.3ff)
   Angled Tower (1.25m)
- Triangular Lookout Tower (1.25m)
- Slide (1.25m)
- Ladder (0.9m)
- Ramp Climber (0.9m)
- Scramble Net (1.25m)
- Animal Home Trail Play Panel

- Arched Net Climber (1.25m)
- Curved Bridge
- Inclined Net Traverse
- Curved Net Traverse
- Spinning Bowl
- Playhouse
- Finger Maze Play Panel
- Adding Wheel Play Panel
- Bubble Play Panel
- Musical Play Panel

## Materials

**Laminated Timber** 

Compact Grade Laminate (CGL) Galvanised or Painted Mild Steel

Nylon Steel Cored Rope LLDPE Slide

Stainless Steel

Various Plastic Mouldings

| Technical Information                                       |                        |                              |
|-------------------------------------------------------------|------------------------|------------------------------|
| Equipment Dimensions                                        |                        |                              |
| Length / Width / Height                                     | 8.1m x 5.1m x 2.6m     |                              |
| Surfacing and Area Required                                 |                        |                              |
| Recommended Minimum Space L/W/H                             | 12.5m x 8.0m x 3.9m    |                              |
| Max Gradient of Ground                                      | 1 in 50                |                              |
| Free Height of Fall                                         | 1.25m                  |                              |
| Impact Area                                                 | 55.67m <sup>2</sup>    |                              |
| Synthetic Area (i.e. EPDM / Wetpour / Synthetic Grass etc.) | 54.70m <sup>2</sup>    |                              |
| Loosefill at 250mm<br>(i.e. Bark / Cushionfall / Sand)      | 18m³                   |                              |
| 1m x 1m Grassmats                                           | 72m <sup>2</sup>       |                              |
| Installation Information                                    | Steel Ground Fixed     | Surface Fixed (if different) |
| Installation Time                                           | 2 Person(s) 18 Hour(s) |                              |
| Overall Weight                                              | 693kg                  |                              |
| Heaviest Part                                               | 28kg                   |                              |
| Largest Part                                                | 2.4m x 0.5m x 0.5m     |                              |
| Longest Part                                                | 2.4m                   |                              |
| Concrete Required                                           | 1.5m³                  |                              |
| Certified to EN 1176                                        |                        |                              |