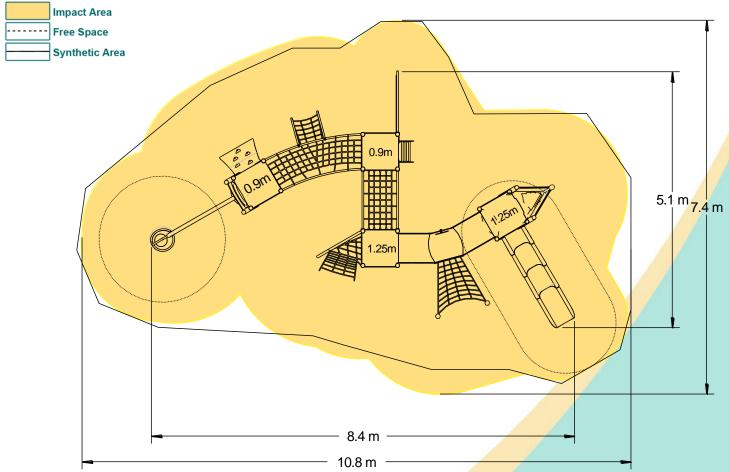

## Materials

**Laminated Timber** 

Compact Grade Laminate (CGL) Galvanised or Painted Mild Steel

Nylon Steel Cored Rope LLDPE Slide

Stainless Steel

Various Plastic Mouldings

| Technical Information                                       |                        |                              |
|-------------------------------------------------------------|------------------------|------------------------------|
| Equipment Dimensions                                        |                        |                              |
| Length / Width / Height                                     | 8.1m x 5.1m x 2.6m     |                              |
| Surfacing and Area Required                                 |                        |                              |
| Recommended Minimum Space L/W/H                             | 12.5m x 8.0m x 3.9m    |                              |
| Max Gradient of Ground                                      | 1 in 50                |                              |
| Free Height of Fall                                         | 1.25m                  |                              |
| Impact Area                                                 | 55.67m <sup>2</sup>    |                              |
| Synthetic Area (i.e. EPDM / Wetpour / Synthetic Grass etc.) | 54.70m <sup>2</sup>    |                              |
| Loosefill at 250mm<br>(i.e. Bark / Cushionfall / Sand)      | 18m³                   |                              |
| 1m x 1m Grassmats                                           | 72m <sup>2</sup>       |                              |
| Installation Information                                    | Steel Ground Fixed     | Surface Fixed (if different) |
| Installation Time                                           | 2 Person(s) 18 Hour(s) |                              |
| Overall Weight                                              | 693kg                  |                              |
| Heaviest Part                                               | 28kg                   |                              |
| Largest Part                                                | 2.4m x 0.5m x 0.5m     |                              |
| Longest Part                                                | 2.4m                   |                              |
| Concrete Required                                           | 1.5m³                  |                              |
| Certified to EN 1176                                        |                        |                              |