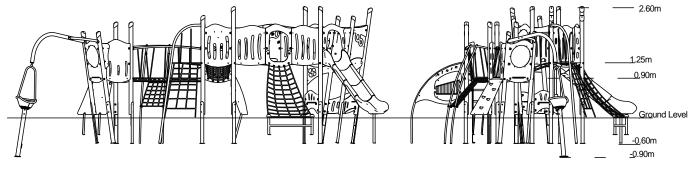

## Materials

**Laminated Timber** 

Compact Grade Laminate (CGL) Galvanised or Painted Mild Steel

Nylon Steel Cored Rope LLDPE Slide

Stainless Steel

Various Plastic Mouldings

| Technical Information                                       |                        |                              |
|-------------------------------------------------------------|------------------------|------------------------------|
| Equipment Dimensions                                        |                        |                              |
| Length / Width / Height                                     | 8.1m x 5.1m x 2.6m     |                              |
| Surfacing and Area Required                                 |                        |                              |
| Recommended Minimum Space L/W/H                             | 12.5m x 8.0m x 3.9m    |                              |
| Max Gradient of Ground                                      | 1 in 50                |                              |
| Free Height of Fall                                         | 1.25m                  |                              |
| Impact Area                                                 | 55.67m <sup>2</sup>    |                              |
| Synthetic Area (i.e. EPDM / Wetpour / Synthetic Grass etc.) | 54.70m <sup>2</sup>    |                              |
| Loosefill at 250mm<br>(i.e. Bark / Cushionfall / Sand)      | 18m³                   |                              |
| 1m x 1m Grassmats                                           | 72m <sup>2</sup>       |                              |
| Installation Information                                    | Steel Ground Fixed     | Surface Fixed (if different) |
| Installation Time                                           | 2 Person(s) 18 Hour(s) |                              |
| Overall Weight                                              | 693kg                  |                              |
| Heaviest Part                                               | 28kg                   |                              |
| Largest Part                                                | 2.4m x 0.5m x 0.5m     |                              |
| Longest Part                                                | 2.4m                   |                              |
| Concrete Required                                           | 1.5m³                  |                              |
| Certified to EN 1176                                        |                        |                              |