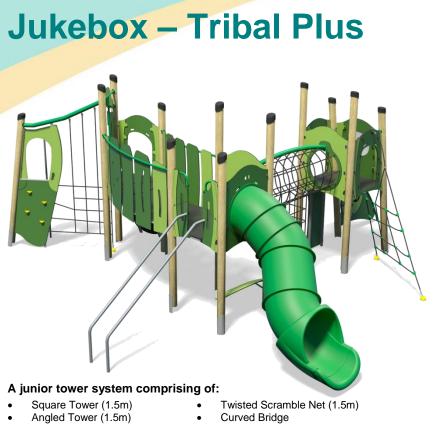

- Triangular Tower (1.5m) .
- Tube Slide (1.5m)
- Pole Slide (1.5m) •
- Climbing Wall (1.5m)
- Rope Ramp (1.5m)
- •
- Net Tunnel •
  - Climber with Fireman's Pole (1.5m)
- Hangabout Seat • Bubble Play Panel •
- Ball Blast (2 player) Play Panel •