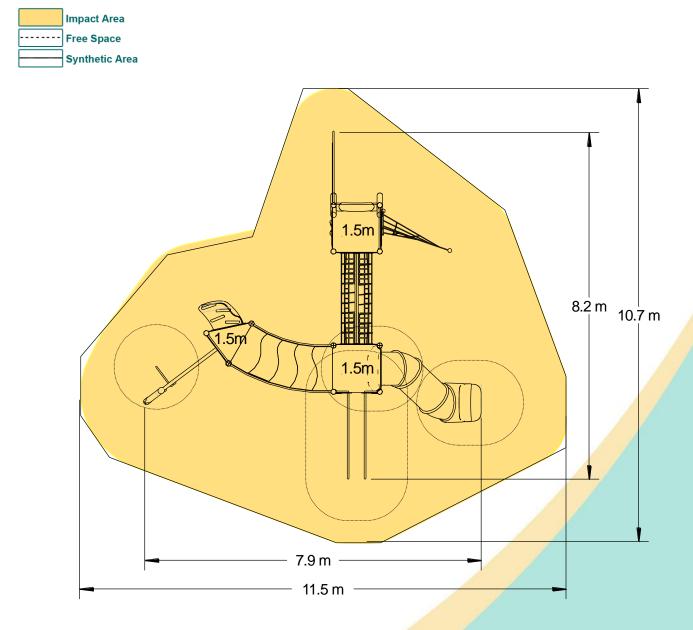

| Equipment Dimensions                                           |                            |                                 |
|----------------------------------------------------------------|----------------------------|---------------------------------|
| Length / Width / Height                                        | 8.2m x 8.0m x 3.4m         |                                 |
| Surfacing and Area Require                                     | d                          |                                 |
| Recommended Minimum Space                                      | 11.6m x 11.0m x 4.6m       |                                 |
| Max Gradient of Ground                                         | 1 in 50                    |                                 |
| Free Height of Fall                                            | 1.5m                       |                                 |
| Impact Area                                                    | 78.31m <sup>2</sup>        |                                 |
| Synthetic Area<br>(i.e. EPDM / Wetpour / Synthetic Grass etc.) | <b>78.21m</b> <sup>2</sup> |                                 |
| Loosefill at 250mm<br>(i.e. Bark / Cushionfall / Sand)         | 22m <sup>3</sup>           |                                 |
| 1m x 1m Grassmats                                              | 94m <sup>2</sup>           |                                 |
| Installation Information                                       | Steel Ground Fixed         | Surface Fixed<br>(if different) |
| Installation Time                                              | 2 Person(s) 17 Hour(s)     |                                 |
| Overall Weight                                                 | 1229kg                     |                                 |
| Heaviest Part                                                  | 40kg                       |                                 |
| Largest Part                                                   | 3.4m x 1.0m x 1.7m         |                                 |
| Longest Part                                                   | 3.3m                       |                                 |
| Concrete Required                                              | 1.4m <sup>3</sup>          |                                 |