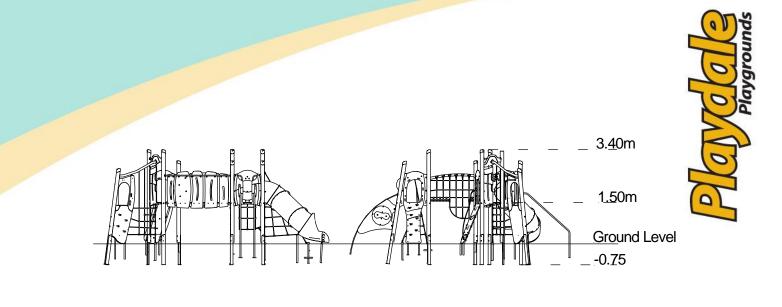

| Equipment Dimensions                                           |                            |                                 |
|----------------------------------------------------------------|----------------------------|---------------------------------|
| Length / Width / Height                                        | 8.2m x 8.0m x 3.4m         |                                 |
| Surfacing and Area Require                                     | d                          |                                 |
| Recommended Minimum Space                                      | 11.6m x 11.0m x 4.6m       |                                 |
| Max Gradient of Ground                                         | 1 in 50                    |                                 |
| Free Height of Fall                                            | 1.5m                       |                                 |
| Impact Area                                                    | 78.31m <sup>2</sup>        |                                 |
| Synthetic Area<br>(i.e. EPDM / Wetpour / Synthetic Grass etc.) | <b>78.21m</b> <sup>2</sup> |                                 |
| Loosefill at 250mm<br>(i.e. Bark / Cushionfall / Sand)         | 22m <sup>3</sup>           |                                 |
| 1m x 1m Grassmats                                              | 94m <sup>2</sup>           |                                 |
| Installation Information                                       | Steel Ground Fixed         | Surface Fixed<br>(if different) |
| Installation Time                                              | 2 Person(s) 17 Hour(s)     |                                 |
| Overall Weight                                                 | 1229kg                     |                                 |
| Heaviest Part                                                  | 40kg                       |                                 |
| Largest Part                                                   | 3.4m x 1.0m x 1.7m         |                                 |
| Longest Part                                                   | 3.3m                       |                                 |
| Concrete Required                                              | 1.4m <sup>3</sup>          |                                 |