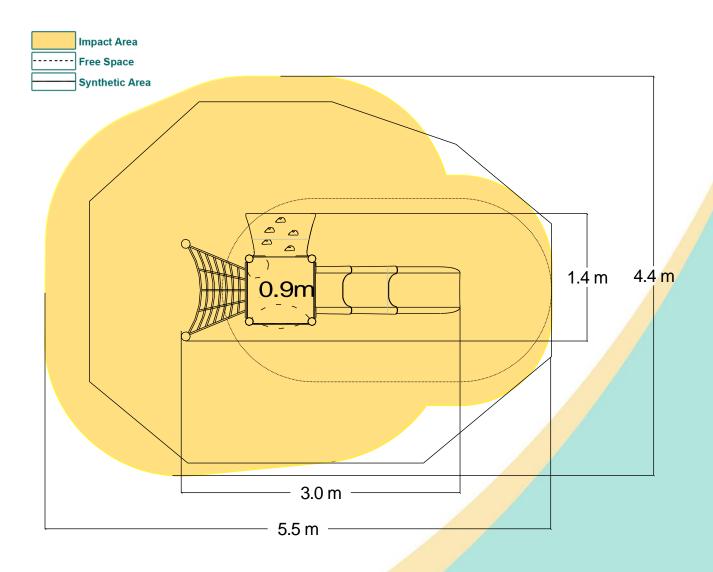

## Materials

Laminated Timber

Compact Grade Laminate (CGL) Galvanised or Painted Mild Steel

Nylon Steel Cored Rope LLDPE Slide

Stainless Steel

Various Plastic Mouldings

| Technical Information                                       |                       |                                 |
|-------------------------------------------------------------|-----------------------|---------------------------------|
| Equipment Dimensions                                        |                       |                                 |
| Length / Width / Height                                     | 3.1m x 1.5m x 2.2m    |                                 |
| Surfacing and Area Required                                 |                       |                                 |
| Recommended Minimum Space L/W/H                             | 6.7m x 5.1m x 3.4m    |                                 |
| Max Gradient of Ground                                      | 1 in 50               |                                 |
| Free Height of Fall                                         | 0.9m                  |                                 |
| Impact Area                                                 | 19.06m <sup>2</sup>   |                                 |
| Synthetic Area (i.e. EPDM / Wetpour / Synthetic Grass etc.) | 16.70m <sup>2</sup>   |                                 |
| Loosefill at 250mm<br>(i.e. Bark / Cushionfall / Sand)      | 7m³                   |                                 |
| 1m x 1m Grassmats                                           | 26m <sup>2</sup>      |                                 |
| Installation Information                                    | Steel Ground Fixed    | Surface Fixed<br>(if different) |
| Installation Time                                           | 2 Person(s) 6 Hour(s) |                                 |
| Overall Weight                                              | 145kg                 |                                 |
| Heaviest Part                                               | 20kg                  |                                 |
| Largest Part                                                | 1.8m x 0.5m x 0.5m    |                                 |
| Longest Part                                                | 1.8m                  |                                 |
| Concrete Required                                           | 0.5m³                 |                                 |
| Certified to EN 1176                                        |                       |                                 |