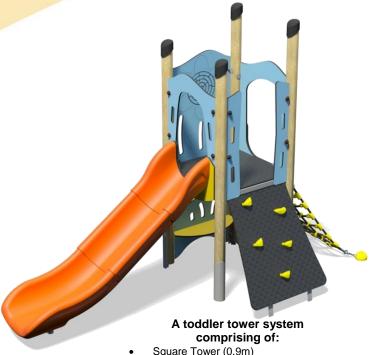

## **Little Hamlets – Tottlebank Plus**

- Square Tower (0.9m)
- Slide (0.9m)
- Ramp Climber (0.9m)
- Scramble Net (0.9m)
- Pod Seating
- Bench Seat
- Finger Maze Play Panel

Option B-Purple/Yellow

Option C-Green