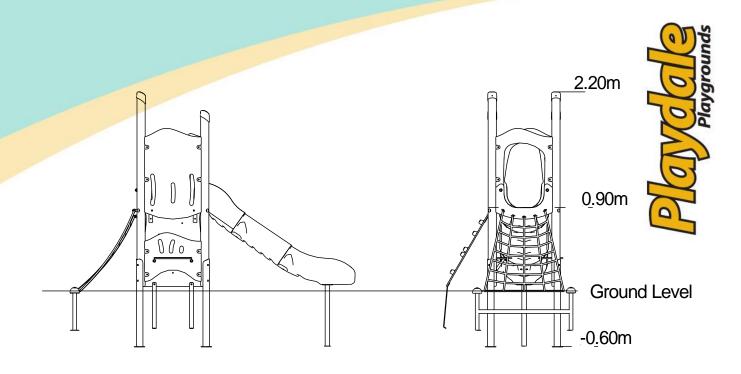

## Materials

Laminated Timber

Compact Grade Laminate (CGL) Galvanised or Painted Mild Steel

Nylon Steel Cored Rope LLDPE Slide

Stainless Steel

Various Plastic Mouldings

| Technical Information                                       |                       |                                 |
|-------------------------------------------------------------|-----------------------|---------------------------------|
| Equipment Dimensions                                        |                       |                                 |
| Length / Width / Height                                     | 3.1m x 1.5m x 2.2m    |                                 |
| Surfacing and Area Required                                 |                       |                                 |
| Recommended Minimum Space L/W/H                             | 6.7m x 5.1m x 3.4m    |                                 |
| Max Gradient of Ground                                      | 1 in 50               |                                 |
| Free Height of Fall                                         | 0.9m                  |                                 |
| Impact Area                                                 | 19.06m <sup>2</sup>   |                                 |
| Synthetic Area (i.e. EPDM / Wetpour / Synthetic Grass etc.) | 16.70m <sup>2</sup>   |                                 |
| Loosefill at 250mm<br>(i.e. Bark / Cushionfall / Sand)      | 7m³                   |                                 |
| 1m x 1m Grassmats                                           | 26m <sup>2</sup>      |                                 |
| Installation Information                                    | Steel Ground Fixed    | Surface Fixed<br>(if different) |
| Installation Time                                           | 2 Person(s) 6 Hour(s) |                                 |
| Overall Weight                                              | 145kg                 |                                 |
| Heaviest Part                                               | 20kg                  |                                 |
| Largest Part                                                | 1.8m x 0.5m x 0.5m    |                                 |
| Longest Part                                                | 1.8m                  |                                 |
| Concrete Required                                           | 0.5m³                 |                                 |
| Certified to EN 1176                                        |                       |                                 |