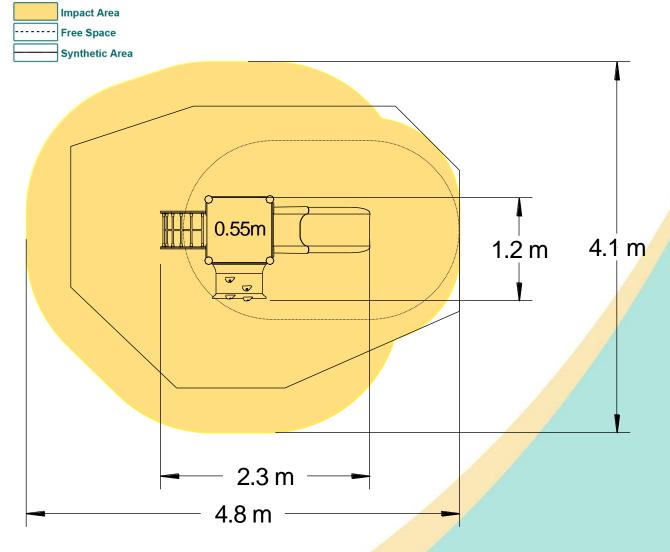

| Technical Information                                       |                       |                                 |
|-------------------------------------------------------------|-----------------------|---------------------------------|
| <b>Equipment Dimensions</b>                                 |                       |                                 |
| Length / Width / Height                                     | 2.3m x 1.2m x 1.9m    |                                 |
| <b>Surfacing and Area Required</b>                          |                       |                                 |
| Recommended Minimum Space                                   | 6.0m x 4.8m x 3.0m    |                                 |
| Max Gradient of Ground                                      | 1 in 50               |                                 |
| Free Height of Fall                                         | 0.55m                 |                                 |
| Impact Area                                                 | 15.87m <sup>2</sup>   |                                 |
| Synthetic Area (i.e. EPDM / Wetpour / Synthetic Grass etc.) | 11.63m²               |                                 |
| Loosefill at 150mm                                          | 4m³                   |                                 |
| (i.e. Bark / Cushionfall / Sand) 1m x 1m Grassmats          | 19m²                  |                                 |
| Installation Information                                    | Steel Ground Fixed    | Surface Fixed<br>(if different) |
| Installation Time                                           | 2 Person(s) 6 Hour(s) |                                 |
| Overall Weight                                              | 131kg                 |                                 |
| Heaviest Part                                               | 13kg                  |                                 |
| Largest Part                                                | 1.2m x 0.5m x 0.5m    |                                 |
| Longest Part                                                | 1.2m                  |                                 |
| Concrete Required                                           | 0.5m³                 |                                 |
| Certified to EN 1176                                        |                       |                                 |