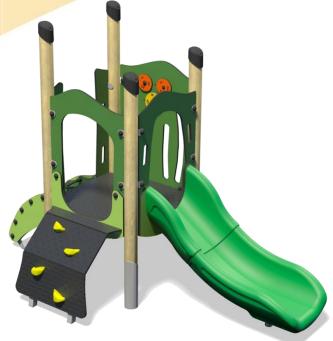

## **Little Hamlets - Tothill Plus**

## A toddler tower system comprising of:

- Square Tower (0.55m)
- Slide (0.55m)
- Arched Ramp (0.55m)
- Arched Net (0.55m)
- Adding Wheel Play Panel

Option B-Purple/Yellow

Option C-Green (Shown)

## Code – LTH/OTH/\*1 Age 2-5 years Materials Laminated Timber

Compact Grade Laminate (CGL)
Galvanised or Painted Mild Steel

Nylon Steel Cored Rope LLDPE Slide Stainless Steel

Stainless Steel Various Plastic Mouldings