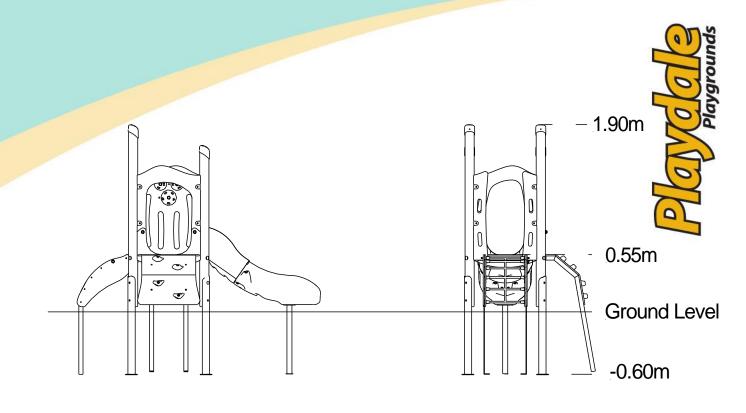

| Technical Information                                       |                       |                                 |
|-------------------------------------------------------------|-----------------------|---------------------------------|
| <b>Equipment Dimensions</b>                                 |                       |                                 |
| Length / Width / Height                                     | 2.3m x 1.2m x 1.9m    |                                 |
| <b>Surfacing and Area Required</b>                          |                       |                                 |
| Recommended Minimum Space                                   | 6.0m x 4.8m x 3.0m    |                                 |
| Max Gradient of Ground                                      | 1 in 50               |                                 |
| Free Height of Fall                                         | 0.55m                 |                                 |
| Impact Area                                                 | 15.87m <sup>2</sup>   |                                 |
| Synthetic Area (i.e. EPDM / Wetpour / Synthetic Grass etc.) | 11.63m²               |                                 |
| Loosefill at 150mm                                          | 4m³                   |                                 |
| (i.e. Bark / Cushionfall / Sand) 1m x 1m Grassmats          | 19m²                  |                                 |
| Installation Information                                    | Steel Ground Fixed    | Surface Fixed<br>(if different) |
| Installation Time                                           | 2 Person(s) 6 Hour(s) |                                 |
| Overall Weight                                              | 131kg                 |                                 |
| Heaviest Part                                               | 13kg                  |                                 |
| Largest Part                                                | 1.2m x 0.5m x 0.5m    |                                 |
| Longest Part                                                | 1.2m                  |                                 |
| Concrete Required                                           | 0.5m³                 |                                 |
| Certified to EN 1176                                        |                       |                                 |