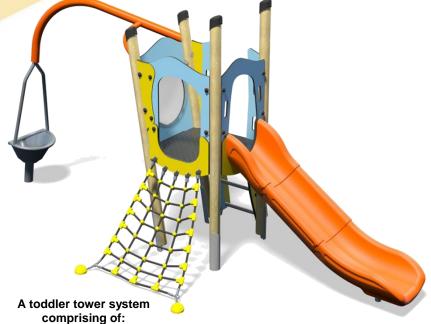

## Little Hamlets –Tiddleywink Plus

Option A-Light Blue/Yellow (Shown)

Option B-Purple/Yellow

Option C-Green

- Angled Tower (0.9m)
- Slide (0.55m))
- Scramble Net (0.9m)
- Ladder (0.9m)
- Spinning Bowl
- Bubble Play Panel

## Code – LTH/TID/\*1

2-5 years

Materials

Laminated Timber

Compact Grade Laminate (CGL) Galvanised or Painted Mild Steel

Nylon Steel Cored Rope LLDPE Slide

Stainless Steel

Various Plastic Mouldings