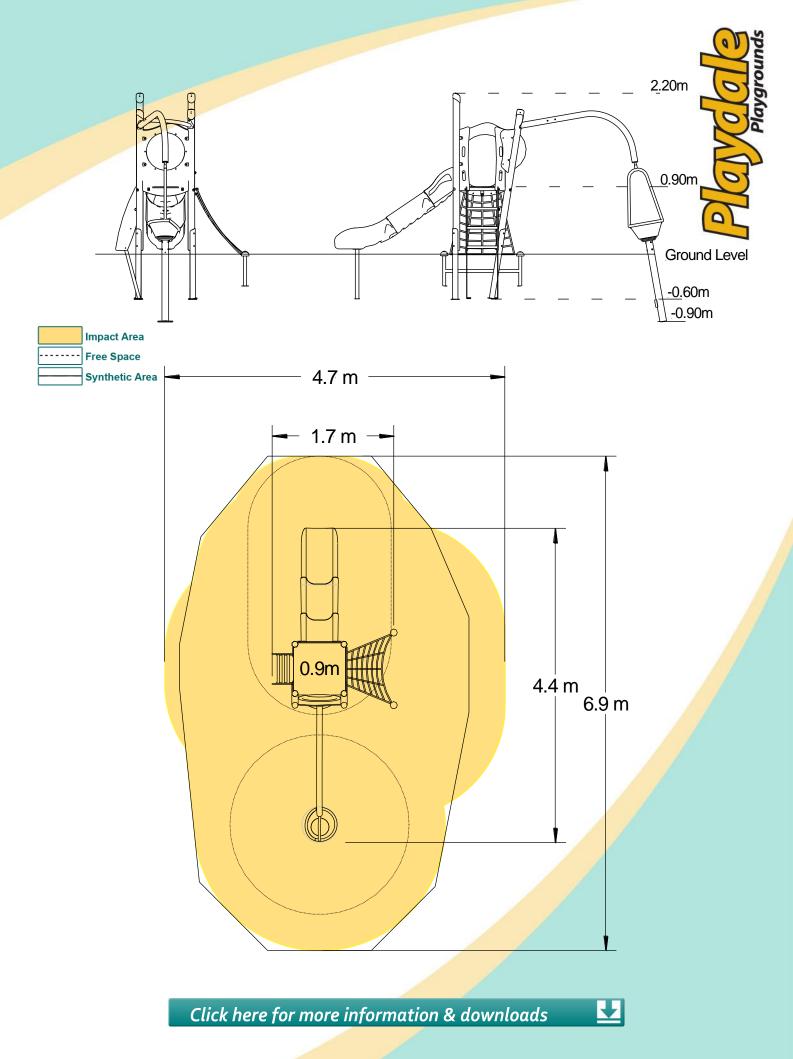

## Technical Information **Equipment Dimensions** Length / Width / Height 4.4m x 1.8m x 2.2m **Surfacing and Area Required** Recommended Minimum Space 8.0m x 5.5m x 3.4m L/W/H Max Gradient of Ground 1 in 50 Free Height of Fall 0.9m Impact Area 24.70m<sup>2</sup> Synthetic Area 22.95m<sup>2</sup> (i.e. EPDM / Wetpour / Synthetic Grass etc.) Loosefill at 250mm 9m³ (i.e. Bark / Cushionfall / Sand) 32m<sup>2</sup> 1m x 1m Grassmats Surface Fixed **Steel Ground Fixed Installation Information** Installation Time 2 Person(s) 6 Hour(s) **Overall Weight** 188kg **Heaviest Part** 20kg **Largest Part** 1.8m x 0.5m x 0.5m **Longest Part** 1.8m Concrete Required 0.5m<sup>3</sup> Certified to EN 1176