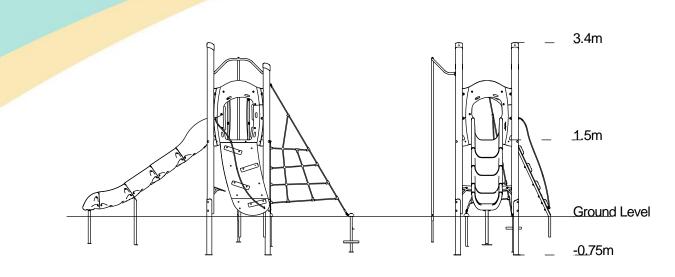

## Technical Information

| Equipment Dimensions                                           |                       |                                 |
|----------------------------------------------------------------|-----------------------|---------------------------------|
| Length / Width / Height                                        | 5.3m x 2.4m x 3.4m    |                                 |
| Surfacing and Area Required                                    |                       |                                 |
| Recommended Minimum Space                                      | 9.1m x 6.3m x 4.6m    |                                 |
| Max Gradient of Ground                                         | 1 in 50               |                                 |
| Free Height of Fall                                            | 1.5m                  |                                 |
| Impact Area                                                    | 32.07m <sup>2</sup>   |                                 |
| Synthetic Area<br>(i.e. EPDM / Wetpour / Synthetic Grass etc.) | 29.79m <sup>2</sup>   |                                 |
| Loosefill at 250mm<br>(i.e. Bark / Cushionfall / Sand)         | 11m <sup>3</sup>      |                                 |
| 1m x 1m Grassmats                                              | 41m <sup>2</sup>      |                                 |
| Installation Information                                       | Steel Ground Fixed    | Surface Fixed<br>(if different) |
| Installation Time                                              | 2 Person(s) 8 Hour(s) |                                 |
| Overall Weight                                                 | 385kg                 |                                 |
| Heaviest Part                                                  | 40kg                  |                                 |
| Largest Part                                                   | 3.4m x 1.0m x 1.7m    |                                 |
| Longest Part                                                   | 3.4m                  |                                 |
| Concrete Required                                              | 0.6m <sup>3</sup>     |                                 |
| Certified to EN 1176                                           |                       |                                 |