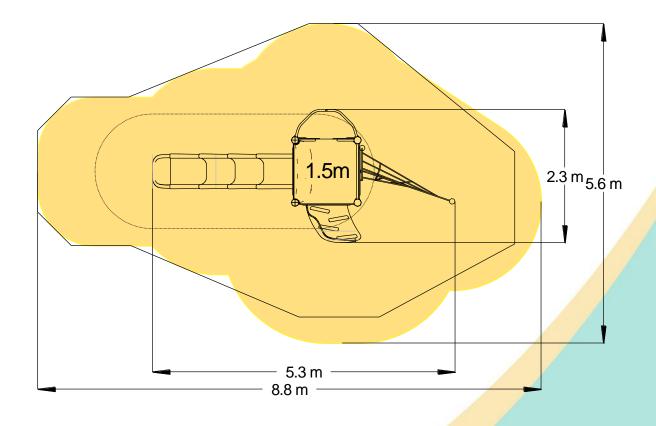

## Technical Information

| Equipment Dimensions                                           |                       |                                 |
|----------------------------------------------------------------|-----------------------|---------------------------------|
| Length / Width / Height                                        | 5.3m x 2.4m x 3.4m    |                                 |
| Surfacing and Area Required                                    |                       |                                 |
| Recommended Minimum Space                                      | 9.1m x 6.3m x 4.6m    |                                 |
| Max Gradient of Ground                                         | 1 in 50               |                                 |
| Free Height of Fall                                            | 1.5m                  |                                 |
| Impact Area                                                    | 32.07m <sup>2</sup>   |                                 |
| Synthetic Area<br>(i.e. EPDM / Wetpour / Synthetic Grass etc.) | 29.79m <sup>2</sup>   |                                 |
| Loosefill at 250mm<br>(i.e. Bark / Cushionfall / Sand)         | 11m <sup>3</sup>      |                                 |
| 1m x 1m Grassmats                                              | 41m <sup>2</sup>      |                                 |
| Installation Information                                       | Steel Ground Fixed    | Surface Fixed<br>(if different) |
| Installation Time                                              | 2 Person(s) 8 Hour(s) |                                 |
| Overall Weight                                                 | 385kg                 |                                 |
| Heaviest Part                                                  | 40kg                  |                                 |
| Largest Part                                                   | 3.4m x 1.0m x 1.7m    |                                 |
| Longest Part                                                   | 3.4m                  |                                 |
| Concrete Required                                              | 0.6m <sup>3</sup>     |                                 |
| Certified to EN 1176                                           |                       |                                 |

Click here for more information & downloads

© Playdale Playgrounds Tel: 015395 31561 www.playdale.co.uk

Impact Area
------ Free Space
Synthetic Area

© Playdale Playgrounds Tel: 015395 31561 www.playdale.co.uk