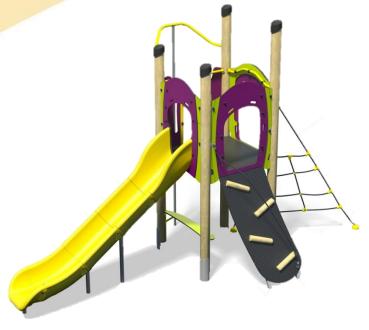

## **Jukebox-** Shimmy Plus

## A Junior modular tower system comprising of:

- Square Tower (1.5m)
- Slide (1.5m)
- Rope Ramp (1.5m)
- Twisted Scramble Net (1.5m)
  Fireman's Pole (1.5m)
- Hangabout Seat

## Code – JB/SHM/\*1 Age 5-12 years Materials Laminated Timber Compact Grade Laminate (CGL) Galvanised or Painted Mild Steel Nylon Steel Cored Rope Sawn Timber Stainless Steel

Various Plastic Mouldings