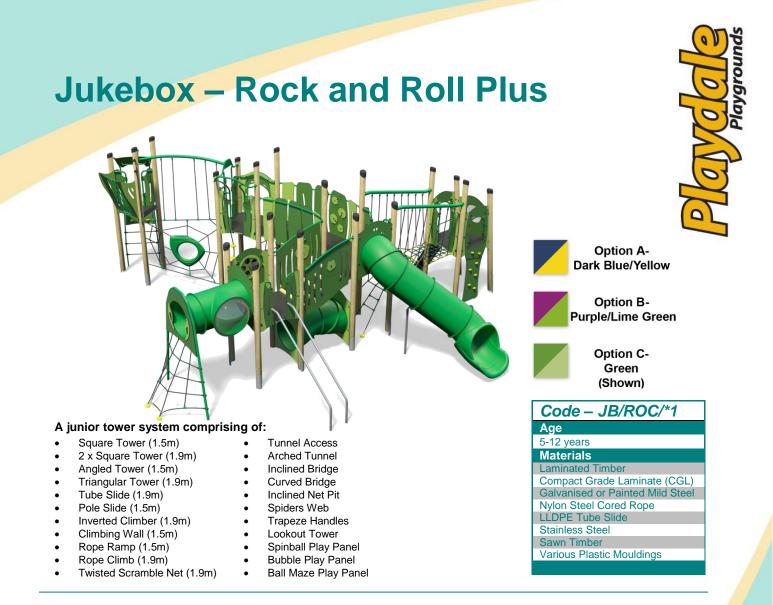

## Technical Information

| Equipment Dimensions                                           |                        |                                 |
|----------------------------------------------------------------|------------------------|---------------------------------|
| Length / Width / Height                                        | 9.6m x 9.5m x 3.8m     |                                 |
| Surfacing and Area Required                                    |                        |                                 |
| Recommended Minimum Space                                      | 12.9m x 13.6m x 5.0m   |                                 |
| Max Gradient of Ground                                         | 1 in 50                |                                 |
| Free Height of