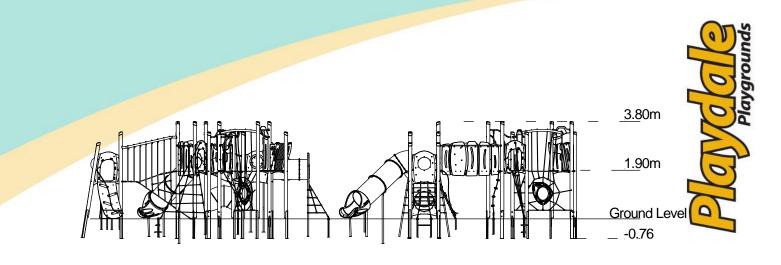

## Technical Information

| Equipment Dimensions                                           |                        |                                 |
|----------------------------------------------------------------|------------------------|---------------------------------|
| Length / Width / Height                                        | 9.6m x 9.5m x 3.8m     |                                 |
| Surfacing and Area Required                                    |                        |                                 |
| Recommended Minimum Space                                      | 12.9m x 13.6m x 5.0m   |                                 |
| Max Gradient of Ground                                         | 1 in 50                |                                 |
| Free Height of Fall                                            | 1.9m                   |                                 |
| Impact Area                                                    | 106.84m <sup>2</sup>   |                                 |
| Synthetic Area<br>(i.e. EPDM / Wetpour / Synthetic Grass etc.) | 108.02m <sup>2</sup>   |                                 |
| Loosefill at 250mm<br>(i.e. Bark / Cushionfall / Sand)         | 31m <sup>3</sup>       |                                 |
| 1m x 1m Grassmats                                              | 131m <sup>2</sup>      |                                 |
| Installation Information                                       | Steel Ground Fixed     | Surface Fixed<br>(if different) |
| Installation Time                                              | 2 Person(s) 25 Hour(s) |                                 |
| Overall Weight                                                 | 1868kg                 |                                 |
| Heaviest Part                                                  | 70kg                   |                                 |
| Largest Part                                                   | 3.8m x 1.0m x 2.6m     |                                 |
| Longest Part                                                   | 3.8m                   |                                 |
| Concrete Required                                              | 2.2m <sup>3</sup>      |                                 |
| Certified to EN 1176                                           |                        |                                 |