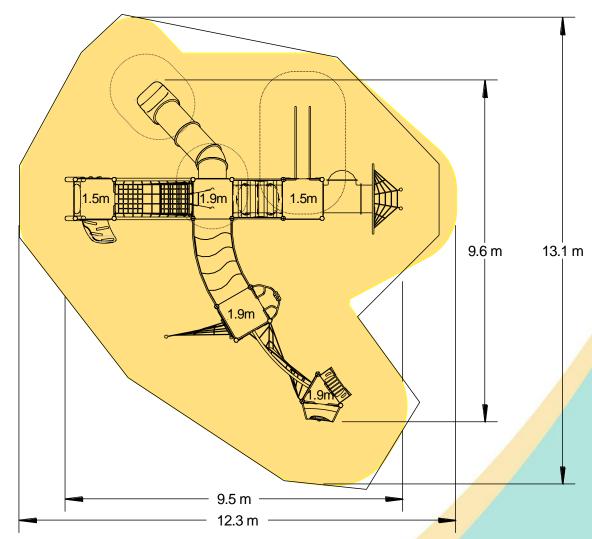

## Technical Information

| Equipment Dimensions                                           |                        |                                 |
|----------------------------------------------------------------|------------------------|---------------------------------|
| Length / Width / Height                                        | 9.6m x 9.5m x 3.8m     |                                 |
| Surfacing and Area Required                                    |                        |                                 |
| Recommended Minimum Space                                      | 12.9m x 13.6m x 5.0m   |                                 |
| Max Gradient of Ground                                         | 1 in 50                |                                 |
| Free Height of Fall                                            | 1.9m                   |                                 |
| Impact Area                                                    | 106.84m <sup>2</sup>   |                                 |
| Synthetic Area<br>(i.e. EPDM / Wetpour / Synthetic Grass etc.) | 108.02m <sup>2</sup>   |                                 |
| Loosefill at 250mm<br>(i.e. Bark / Cushionfall / Sand)         | 31m <sup>3</sup>       |                                 |
| 1m x 1m Grassmats                                              | 131m <sup>2</sup>      |                                 |
| Installation Information                                       | Steel Ground Fixed     | Surface Fixed<br>(if different) |
| Installation Time                                              | 2 Person(s) 25 Hour(s) |                                 |
| Overall Weight                                                 | 1868kg                 |                                 |
| Heaviest Part                                                  | 70kg                   |                                 |
| Largest Part                                                   | 3.8m x 1.0m x 2.6m     |                                 |
| Longest Part                                                   | 3.8m                   |                                 |
| Concrete Required                                              | 2.2m <sup>3</sup>      |                                 |
| Certified to EN 1176                                           |                        |                                 |