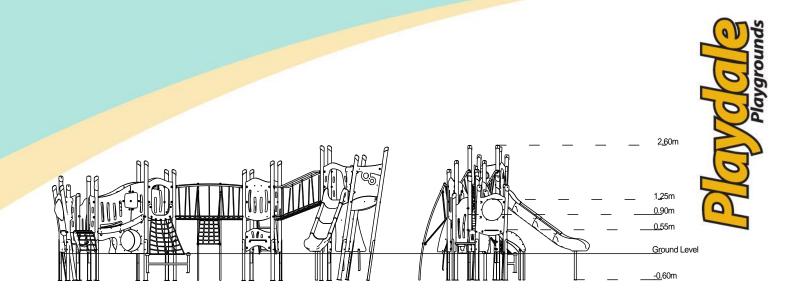

#### Technical Information **Equipment Dimensions** Length / Width / Height 8.0m x 4.1m x 2.6m **Surfacing and Area Required** Recommended Minimum Space 11.3m x 8.1m x 3.9m L/W/H Max Gradient of Ground 1 in 50 Free Height of Fall 1.25m Impact Area 48.53m<sup>2</sup> Synthetic Area 42.70m<sup>2</sup> (i.e. EPDM / Wetpour / Synthetic Grass etc.) Loosefill at 250mm 16m<sup>3</sup> (i.e. Bark / Cushionfall / Sand) **61**m<sup>2</sup> 1m x 1m Grassmats Surface Fixed **Steel Ground Fixed Installation Information** Installation Time 2 Person(s) 22 Hour(s) **Overall Weight** 620kg **Heaviest Part** 28kg **Largest Part** 2.4m x 0.5m x 0.5m **Longest Part** 2.4m Concrete Required 1.7m<sup>3</sup> Certified to EN 1176