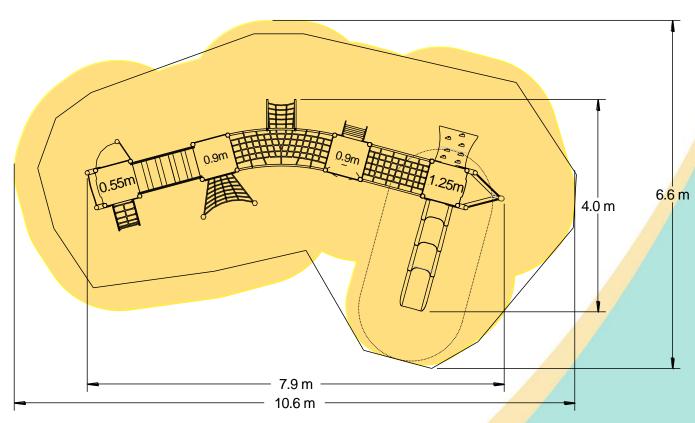

#### Technical Information **Equipment Dimensions** Length / Width / Height 8.0m x 4.1m x 2.6m **Surfacing and Area Required** Recommended Minimum Space 11.3m x 8.1m x 3.9m L/W/H Max Gradient of Ground 1 in 50 Free Height of Fall 1.25m Impact Area 48.53m<sup>2</sup> Synthetic Area 42.70m<sup>2</sup> (i.e. EPDM / Wetpour / Synthetic Grass etc.) Loosefill at 250mm 16m<sup>3</sup> (i.e. Bark / Cushionfall / Sand) **61**m<sup>2</sup> 1m x 1m Grassmats Surface Fixed **Steel Ground Fixed Installation Information** Installation Time 2 Person(s) 22 Hour(s) **Overall Weight** 620kg **Heaviest Part** 28kg **Largest Part** 2.4m x 0.5m x 0.5m **Longest Part** 2.4m Concrete Required 1.7m<sup>3</sup> Certified to EN 1176