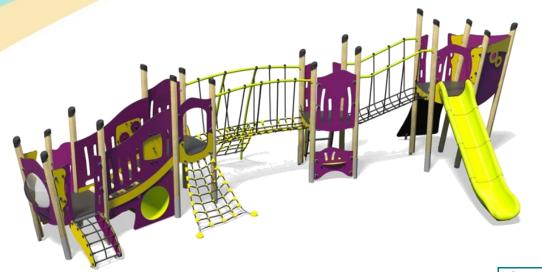

# A toddler modular tower system comprising of:

- 2 x Square Tower (0.9m)
- Angled Tower (1.25m)
- Slide (1.25m)
- Inclined Net Traverse
- Curved Net Traverse
- Adding Wheel Play Panel
- Arched Net (0.55m)
- Inclined Bridge with tunnel
- Animal Home Trail Play Panel
- Angled Tower (0.55m)
- Triangular Lookout Tower (1.25m)
- Ladder (0.9m)
- Transfer Platform
- Bench Seat
- Bubble Play Panel
- Scramble Net (0.9m)
- Ramp Climber (1.25m)