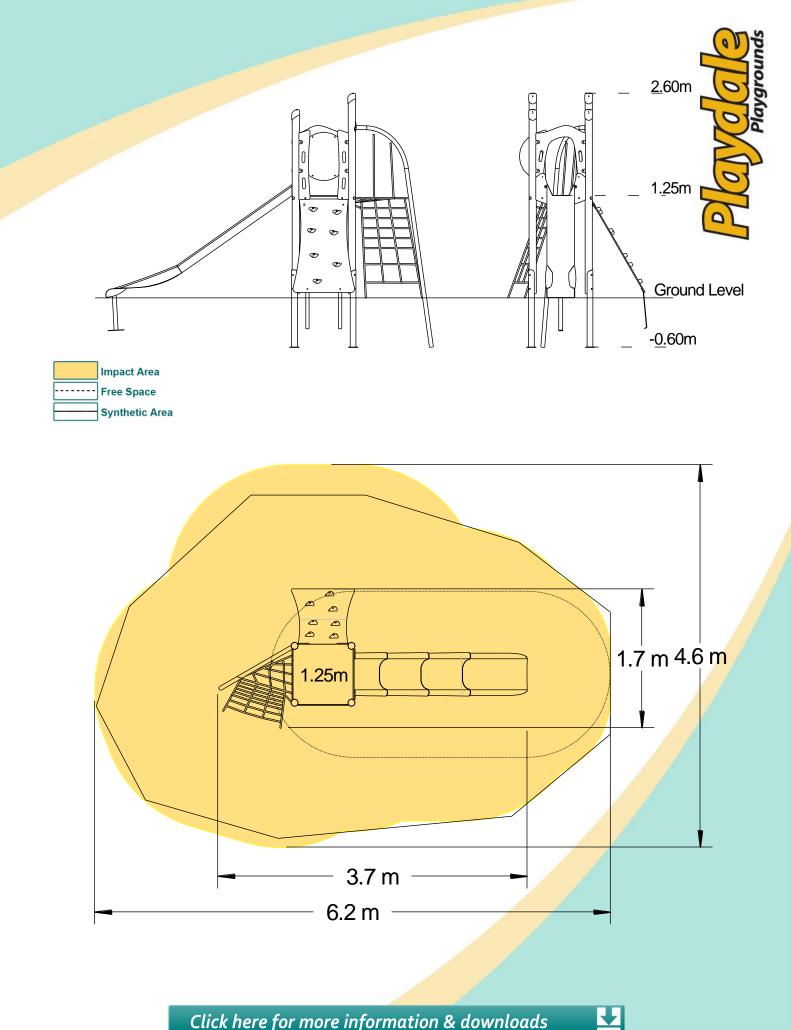

| Equipment Dimensions                                           |                             |                                 |
|----------------------------------------------------------------|-----------------------------|---------------------------------|
| Length / Width / Height                                        | 3.7m x 1.7m x 2.6m          |                                 |
| Surfacing and Area Require                                     | d                           |                                 |
| Recommended Minimum Space                                      | 7.6m x 5.3m x 3.9m          |                                 |
| Max Gradient of Ground                                         | 1 in 50                     |                                 |
| Free Height of Fall                                            | 1.25m                       |                                 |
| Impact Area                                                    | 21.60m <sup>2</sup>         |                                 |
| Synthetic Area<br>(i.e. EPDM / Wetpour / Synthetic Grass etc.) | <b>19.98</b> m <sup>2</sup> |                                 |
| Loosefill at 250mm<br>(i.e. Bark / Cushionfall / Sand)         | 8m <sup>3</sup>             |                                 |
| 1m x 1m Grassmats                                              | 24m <sup>2</sup>            |                                 |
| Installation Information                                       | Steel Ground Fixed          | Surface Fixed<br>(if different) |
| Installation Time                                              | 2 Person(s) 6 Hour(s)       |                                 |
| Overall Weight                                                 | 155kg                       |                                 |
| Heaviest Part                                                  | 27kg                        |                                 |
| Largest Part                                                   | 2.4m x 0.5m x 0.5m          |                                 |
| Longest Part                                                   | 2.4                         |                                 |
| Concrete Required                                              | 0.6m <sup>3</sup>           |                                 |