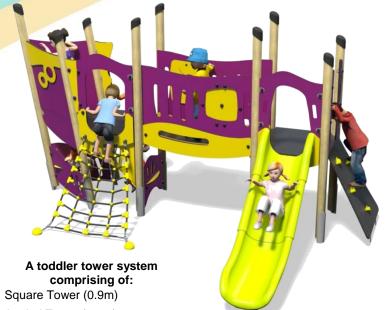

## **Little Hamlets – Giggleswick Plus**

- Angled Tower (0.9m)
- Triangular Lookout Tower (0.9m)
- Slide (0.9m)
- Ladder (0.9m)
- Ramp Climber (0.9m)
- Scramble Net (0.9m)
- Bridge
- Playhouse
- **Bubble Play Panel**

## Age

2-5 years