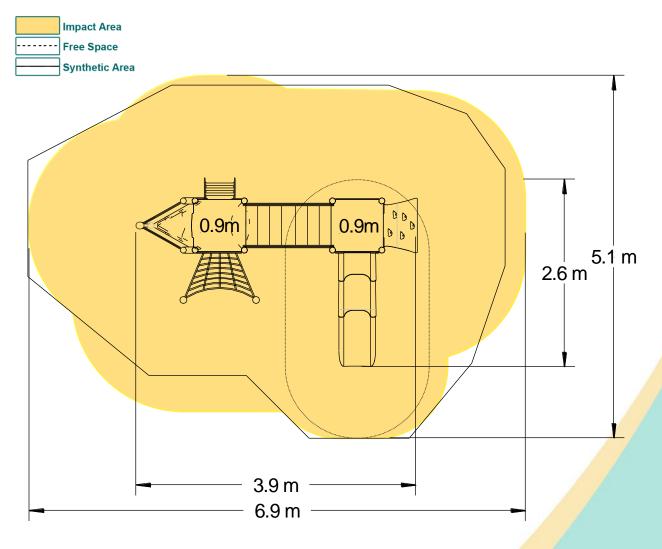

**Surfacing and Area Required** 

Recommended Minimum Space 7.4m x 5.9m x 3.0m L/W/H Max Gradient of Ground 1 in 50 Free Height of Fall 0.9m Impact Area 27.40m<sup>2</sup>

25.46m<sup>2</sup> (i.e. EPDM / Wetpour / Synthetic Grass etc.) Loosefill at 250mm 10m<sup>3</sup>

(i.e. Bark / Cushionfall / Sand) 37m<sup>2</sup> 1m x 1m Grassmats

**Surface Fixed Installation Information Steel Ground Fixed** (if different) Installation Time 2 Person(s) 14 Hour(s) **Overall Weight** 358kg **Heaviest Part** 20kg 1.8m x 0.5m x 0.5m **Largest Part Longest Part** 1.8m Concrete Required 1.0m<sup>3</sup>

3.9m x 3.1m x 2.2m

Certified to EN 1176