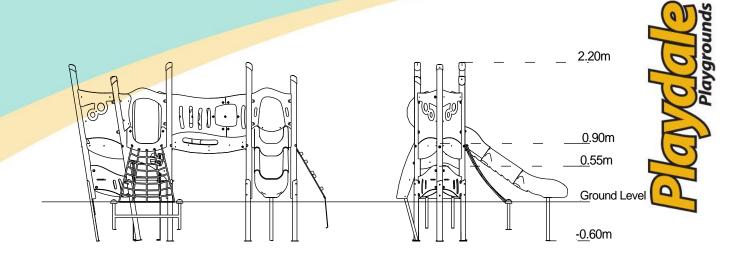

**Surfacing and Area Required** 

Recommended Minimum Space 7.4m x 5.9m x 3.0m L/W/H Max Gradient of Ground 1 in 50 Free Height of Fall 0.9m Impact Area 27.40m<sup>2</sup>

25.46m<sup>2</sup> (i.e. EPDM / Wetpour / Synthetic Grass etc.) Loosefill at 250mm 10m<sup>3</sup>

3.9m x 3.1m x 2.2m

Certified to EN 1176