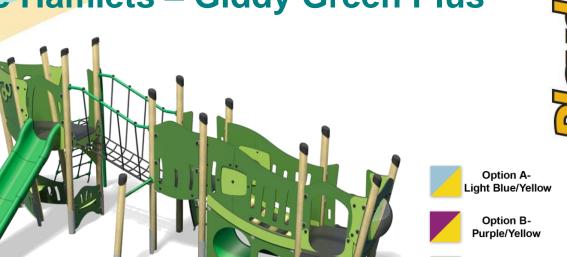

## Little Hamlets – Giddy Green Plus

## A toddler tower system comprising of:

- Square Tower (0.9m)
- Angled Tower (0.55m)
- Angled Tower (1.25m)
- Triangular Lookout Tower (1.25m)
- Slide (1.25m)
- Ladder (0.9m)
- Arched Net (0.55m)

- Arched Net Climber (1.25m)
- Inclined Bridge with tunnel •
- **Inclined Net Traverse**
- Swing Bar •
- Playhouse •
- Finger Maze Play Panel •
- **Bubble Play Panel**
- Arched Ramp (0.55m)

## (Shown) Code - LTH/GID/\*1

Option C-. Green