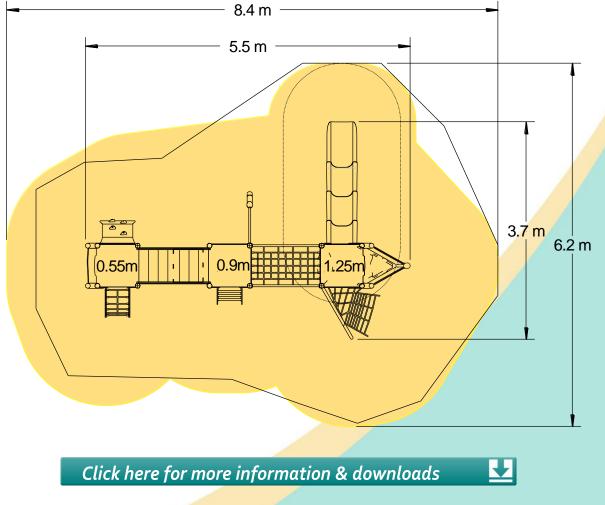

## A toddler tower system comprising of:

- Square Tower (0.9m)
- Angled Tower (0.55m)
- Angled Tower (1.25m)
- Triangular Lookout Tower (1.25m)
- Slide (1.25m)
- Ladder (0.9m)
- Arched Net (0.55m)

- Arched Net Climber (1.25m)
- Inclined Bridge with tunnel •
- **Inclined Net Traverse**
- Swing Bar •
- Playhouse •
- Finger Maze Play Panel •
- **Bubble Play Panel**
- Arched Ramp (0.55m)

| T | ecl | hni | cal | Infc | orma       | tion |
|---|-----|-----|-----|------|------------|------|
|   | 661 |     | Gui |      | ////////// |      |

| Equipment Dimensions                                           |                        |                                 |
|----------------------------------------------------------------|------------------------|---------------------------------|
| Length / Width / Height                                        | 5.6m x 3.8m x 2.2m     |                                 |
| Surfacing and Area Required                                    |                        |                                 |
| Recommended Minimum Space                                      | 9.0m x 7.5m x 3.9m     |                                 |
| Max Gradient of Ground                                         | 1 in 50                |                                 |
| Free Height of Fall                                            | 1.25m                  |                                 |
| Impact Area                                                    | 37.37m <sup>2</sup>    |                                 |
| Synthetic Area<br>(i.e. EPDM / Wetpour / Synthetic Grass etc.) | 34.57m <sup>2</sup>    |                                 |
| Loosefill at 250mm<br>(i.e. Bark / Cushionfall / Sand)         | 14m <sup>3</sup>       |                                 |
| 1m x 1m Grassmats                                              | 48m <sup>2</sup>       |                                 |
| Installation Information                                       | Steel Ground Fixed     | Surface Fixed<br>(if different) |
| Installation Time                                              | 2 Person(s) 18 Hour(s) |                                 |
| Overall Weight                                                 | 571kg                  |                                 |
| Heaviest Part                                                  | 27kg                   |                                 |
| Largest Part                                                   | 2.4m x 0.5m x 0.5m     |                                 |
| Longest Part                                                   | 2.4m                   |                                 |
| Concrete Required                                              | 1.2m <sup>3</sup>      |                                 |
| Certified to EN 1176                                           |                        |                                 |