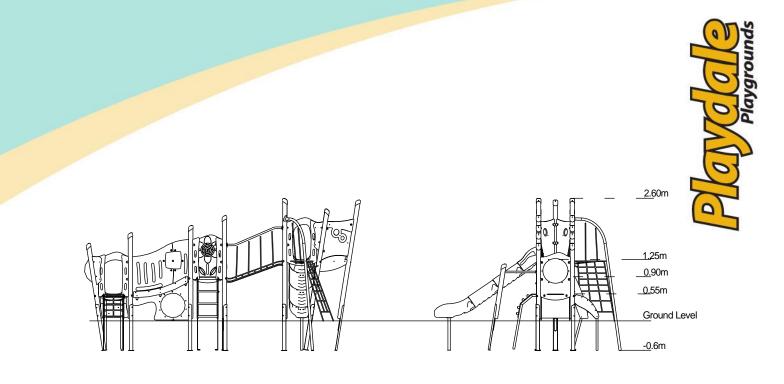

## A toddler tower system comprising of:

- Square Tower (0.9m)
- Angled Tower (0.55m)
- Angled Tower (1.25m)
- Triangular Lookout Tower (1.25m)
- Slide (1.25m)
- Ladder (0.9m)
- Arched Net (0.55m)

- Arched Net Climber (1.25m)
- Inclined Bridge with tunnel •
- **Inclined Net Traverse**
- Swing Bar •
- Playhouse •
- Finger Maze Play Panel •
- **Bubble Play Panel**
- Arched Ramp (0.55m)

| T | ecl | hni | cal | Infc | orma       | tion |
|---|-----|-----|-----|------|------------|------|
|   | 661 |     | Gui |      | ////////// |      |

| Equipment Dimensions                                           |                        |                                 |
|----------------------------------------------------------------|------------------------|---------------------------------|
| Length / Width / Height                                        | 5.6m x 3.8m x 2.2m     |                                 |
| Surfacing and Area Required                                    |                        |                                 |
| Recommended Minimum Space                                      | 9.0m x 7.5m x 3.9m     |                                 |
| Max Gradient of Ground                                         | 1 in 50                |                                 |
| Free Height of Fall                                            | 1.25m                  |                                 |
| Impact Area                                                    | 37.37m <sup>2</sup>    |                                 |
| Synthetic Area<br>(i.e. EPDM / Wetpour / Synthetic Grass etc.) | 34.57m <sup>2</sup>    |                                 |
| Loosefill at 250mm<br>(i.e. Bark / Cushionfall / Sand)         | 14m <sup>3</sup>       |                                 |
| 1m x 1m Grassmats                                              | 48m <sup>2</sup>       |                                 |
| Installation Information                                       | Steel Ground Fixed     | Surface Fixed<br>(if different) |
| Installation Time                                              | 2 Person(s) 18 Hour(s) |                                 |
| Overall Weight                                                 | 571kg                  |                                 |
| Heaviest Part                                                  | 27kg                   |                                 |
| Largest Part                                                   | 2.4m x 0.5m x 0.5m     |                                 |
| Longest Part                                                   | 2.4m                   |                                 |
| Concrete Required                                              | 1.2m <sup>3</sup>      |                                 |
| Certified to EN 1176                                           |                        |                                 |