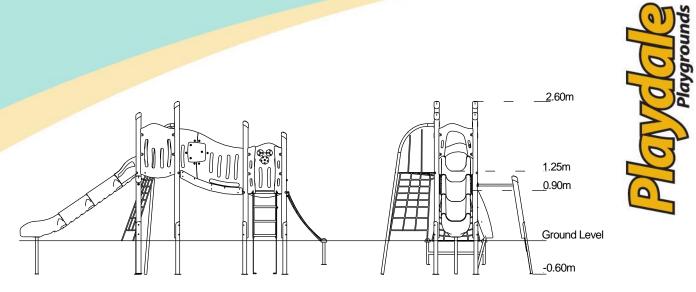

| Technical Information                                       |                        |                              |
|-------------------------------------------------------------|------------------------|------------------------------|
| <b>Equipment Dimensions</b>                                 |                        |                              |
| Length / Width / Height                                     | 5.4m x 2.5m x 2.6m     |                              |
| <b>Surfacing and Area Required</b>                          |                        |                              |
| Recommended Minimum Space L/W/H                             | 9.1m x 5.6m x 3.9m     |                              |
| Max Gradient of Ground                                      | 1 in 50                |                              |
| Free Height of Fall                                         | 1.25m                  |                              |
| Impact Area                                                 | 32.61m <sup>2</sup>    |                              |
| Synthetic Area (i.e. EPDM / Wetpour / Synthetic Grass etc.) | 29.83m²                |                              |
| Loosefill at 250mm<br>(i.e. Bark / Cushionfall / Sand)      | 11m³                   |                              |
| 1m x 1m Grassmats                                           | 40m <sup>2</sup>       |                              |
| Installation Information                                    | Steel Ground Fixed     | Surface Fixed (if different) |
| Installation Time                                           | 2 Person(s) 12 Hour(s) |                              |
| Overall Weight                                              | 331kg                  |                              |
| Heaviest Part                                               | 27kg                   |                              |
| Largest Part                                                | 2.4m x 0.5m x 0.5m     |                              |
| Longest Part                                                | 2.4m                   |                              |
| Concrete Required                                           | 0.8m³                  |                              |
| Certified to EN 1176                                        |                        |                              |