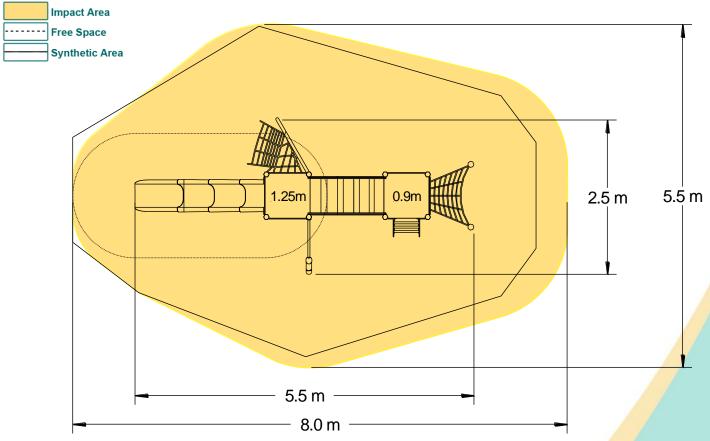

| Technical Information                                       |                        |                              |
|-------------------------------------------------------------|------------------------|------------------------------|
| <b>Equipment Dimensions</b>                                 |                        |                              |
| Length / Width / Height                                     | 5.4m x 2.5m x 2.6m     |                              |
| <b>Surfacing and Area Required</b>                          |                        |                              |
| Recommended Minimum Space L/W/H                             | 9.1m x 5.6m x 3.9m     |                              |
| Max Gradient of Ground                                      | 1 in 50                |                              |
| Free Height of Fall                                         | 1.25m                  |                              |
| Impact Area                                                 | 32.61m <sup>2</sup>    |                              |
| Synthetic Area (i.e. EPDM / Wetpour / Synthetic Grass etc.) | 29.83m²                |                              |
| Loosefill at 250mm<br>(i.e. Bark / Cushionfall / Sand)      | 11m³                   |                              |
| 1m x 1m Grassmats                                           | 40m <sup>2</sup>       |                              |
| Installation Information                                    | Steel Ground Fixed     | Surface Fixed (if different) |
| Installation Time                                           | 2 Person(s) 12 Hour(s) |                              |
| Overall Weight                                              | 331kg                  |                              |
| Heaviest Part                                               | 27kg                   |                              |
| Largest Part                                                | 2.4m x 0.5m x 0.5m     |                              |
| Longest Part                                                | 2.4m                   |                              |
| Concrete Required                                           | 0.8m³                  |                              |
| Certified to EN 1176                                        |                        |                              |