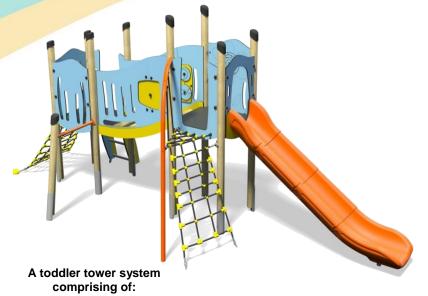

## **Little Hamlets – Fernhill Plus**

Option C-Green

- Square Tower (0.9m)
- Square Tower (1.25m)
- Slide (1.25m)
- Ladder (0.9m)
- Scramble Net (0.9m)
- Arched Net Climber (1.25m)
- Inclined Bridge
- Swing Bar
- Adding Wheel Play Panel
- Animal Home Trail Play Panel