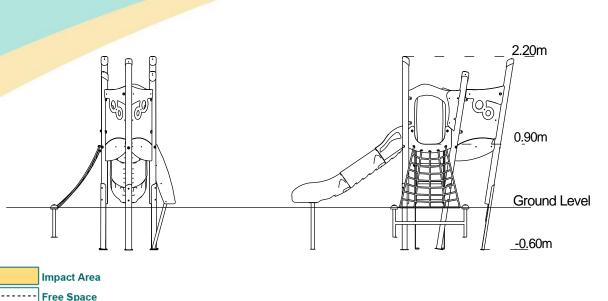

## Materials

Laminated Timber

Compact Grade Laminate (CGL)
Galvanised or Painted Mild Steel

Nylon Steel Cored Rope LLDPE Slide

Stainless Steel Various Plastic Mouldings

| Technical Information                                       |                       |                              |
|-------------------------------------------------------------|-----------------------|------------------------------|
| <b>Equipment Dimensions</b>                                 |                       |                              |
| Length / Width / Height                                     | 3.2m x 1.8m x 2.2m    |                              |
| Surfacing and Area Required                                 |                       |                              |
| Recommended Minimum Space L/W/H                             | 6.7m x 5.6m x 3.4m    |                              |
| Max Gradient of Ground                                      | 1 in 50               |                              |
| Free Height of Fall                                         | 0.9                   |                              |
| Impact Area                                                 | 19.78m <sup>2</sup>   |                              |
| Synthetic Area (i.e. EPDM / Wetpour / Synthetic Grass etc.) | 17.61m <sup>2</sup>   |                              |
| Loosefill at 250mm<br>(i.e. Bark / Cushionfall / Sand)      | 8m³                   |                              |
| 1m x 1m Grassmats                                           | 25m <sup>2</sup>      |                              |
| Installation Information                                    | Steel Ground Fixed    | Surface Fixed (if different) |
| Installation Time                                           | 2 Person(s) 8 Hour(s) |                              |
| Overall Weight                                              | 184kg                 |                              |
| Heaviest Part                                               | 19kg                  |                              |
| Largest Part                                                | 1.8m x 0.5m x 0.5m    |                              |
| Longest Part                                                | 1.8m                  |                              |
| Concrete Required                                           | 0.6m <sup>3</sup>     |                              |
| Certified to EN 1176                                        |                       |                              |