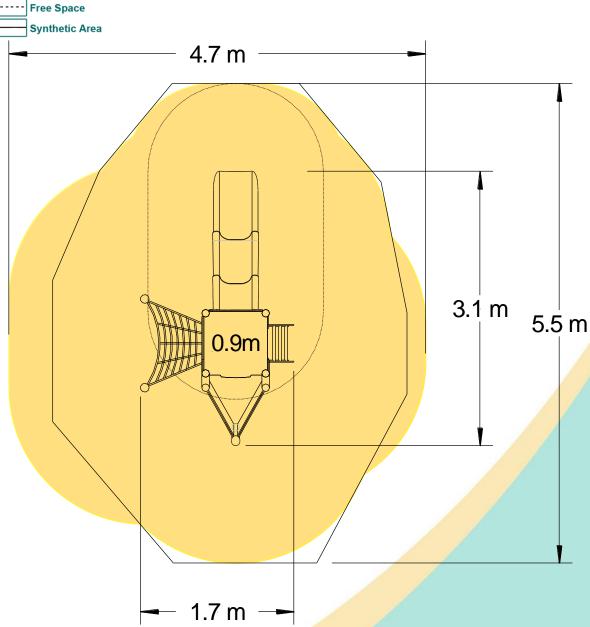

## Materials

Laminated Timber

Compact Grade Laminate (CGL)
Galvanised or Painted Mild Steel

Nylon Steel Cored Rope LLDPE Slide

Stainless Steel Various Plastic Mouldings

| Technical Information                                       |                       |                              |
|-------------------------------------------------------------|-----------------------|------------------------------|
| <b>Equipment Dimensions</b>                                 |                       |                              |
| Length / Width / Height                                     | 3.2m x 1.8m x 2.2m    |                              |
| Surfacing and Area Required                                 |                       |                              |
| Recommended Minimum Space L/W/H                             | 6.7m x 5.6m x 3.4m    |                              |
| Max Gradient of Ground                                      | 1 in 50               |                              |
| Free Height of Fall                                         | 0.9                   |                              |
| Impact Area                                                 | 19.78m <sup>2</sup>   |                              |
| Synthetic Area (i.e. EPDM / Wetpour / Synthetic Grass etc.) | 17.61m <sup>2</sup>   |                              |
| Loosefill at 250mm<br>(i.e. Bark / Cushionfall / Sand)      | 8m³                   |                              |
| 1m x 1m Grassmats                                           | 25m <sup>2</sup>      |                              |
| Installation Information                                    | Steel Ground Fixed    | Surface Fixed (if different) |
| Installation Time                                           | 2 Person(s) 8 Hour(s) |                              |
| Overall Weight                                              | 184kg                 |                              |
| Heaviest Part                                               | 19kg                  |                              |
| Largest Part                                                | 1.8m x 0.5m x 0.5m    |                              |
| Longest Part                                                | 1.8m                  |                              |
| Concrete Required                                           | 0.6m <sup>3</sup>     |                              |
| Certified to EN 1176                                        |                       |                              |