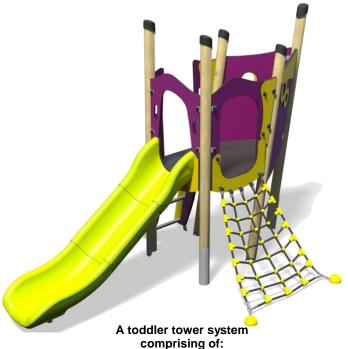

## **Little Hamlets – Eccup Plus**

Angled Tower (0.9m)

- Triangular Lookout Tower (0.9m)
- Slide (0.9m)
- Scramble Net (0.9m)
- Ladder (0.9m)

Option A-Light Blue/Yellow

Option B-Purple/Yellow (Shown)

Option C-Green