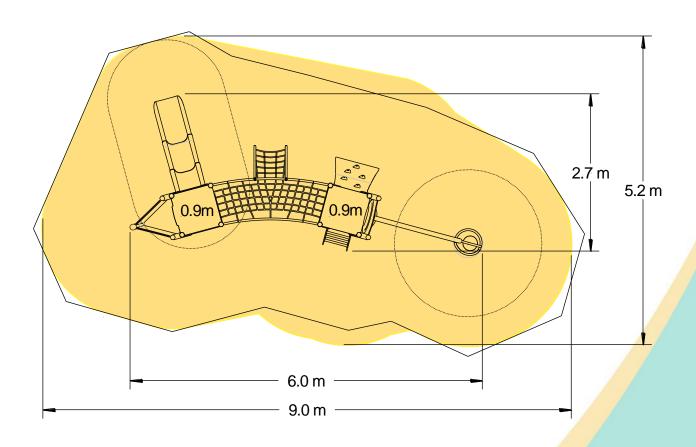

## Materials

**Laminated Timber** 

Compact Grade Laminate (CGL) Galvanised or Painted Mild Steel

Nylon Steel Cored Rope LLDPE Slide

Stainless Steel Various Plastic Mouldings

| Technical Information                                       |                        |                              |
|-------------------------------------------------------------|------------------------|------------------------------|
| <b>Equipment Dimensions</b>                                 |                        |                              |
| Length / Width / Height                                     | 6.0m x 2.7m x 2.2m     |                              |
| Surfacing and Area Required                                 |                        |                              |
| Recommended Minimum Space L/W/H                             | 9.9m x 6.6m x 3.4m     |                              |
| Max Gradient of Ground                                      | 1 in 50                |                              |
| Free Height of Fall                                         | 0.9m                   |                              |
| Impact Area                                                 | 35.88m <sup>2</sup>    |                              |
| Synthetic Area (i.e. EPDM / Wetpour / Synthetic Grass etc.) | 34.71m <sup>2</sup>    |                              |
| Loosefill at 250mm                                          | 12m³                   |                              |
| (i.e. Bark / Cushionfall / Sand) 1m x 1m Grassmats          | 49m²                   |                              |
| Installation Information                                    | Steel Ground Fixed     | Surface Fixed (if different) |
| Installation Time                                           | 2 Person(s) 11 Hour(s) |                              |
| Overall Weight                                              | 341kg                  |                              |
| Heaviest Part                                               | 20kg                   |                              |
| Largest Part                                                | 1.8m x 0.5m x 0.5m     |                              |
| Longest Part                                                | 1.8m                   |                              |
| Concrete Required                                           | 0.9m³                  |                              |
| Certified to EN 1176                                        |                        |                              |