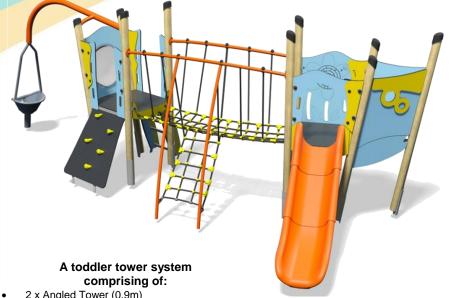

## **Little Hamlets - Brook Plus**

- 2 x Angled Tower (0.9m)
- Triangular Lookout Tower (0.9m)
- Slide (0.9m)
- Ladder (0.9m)
- Ramp Climber (0.9m)
- **Curved Net Traverse**
- Spinning Bowl
- **Bubble Play Panel**
- Finger Maze Play Panel