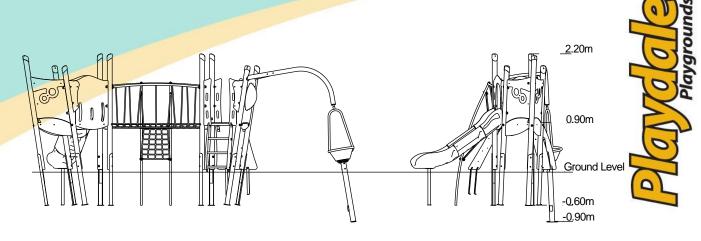

## Materials

**Laminated Timber** 

Compact Grade Laminate (CGL) Galvanised or Painted Mild Steel

Nylon Steel Cored Rope LLDPE Slide

Stainless Steel Various Plastic Mouldings

| Technical Information                                       |                        |                              |
|-------------------------------------------------------------|------------------------|------------------------------|
| <b>Equipment Dimensions</b>                                 |                        |                              |
| Length / Width / Height                                     | 6.0m x 2.7m x 2.2m     |                              |
| Surfacing and Area Required                                 |                        |                              |
| Recommended Minimum Space L/W/H                             | 9.9m x 6.6m x 3.4m     |                              |
| Max Gradient of Ground                                      | 1 in 50                |                              |
| Free Height of Fall                                         | 0.9m                   |                              |
| Impact Area                                                 | 35.88m <sup>2</sup>    |                              |
| Synthetic Area (i.e. EPDM / Wetpour / Synthetic Grass etc.) | 34.71m <sup>2</sup>    |                              |
| Loosefill at 250mm                                          | 12m³                   |                              |
| (i.e. Bark / Cushionfall / Sand) 1m x 1m Grassmats          | 49m²                   |                              |
| Installation Information                                    | Steel Ground Fixed     | Surface Fixed (if different) |
| Installation Time                                           | 2 Person(s) 11 Hour(s) |                              |
| Overall Weight                                              | 341kg                  |                              |
| Heaviest Part                                               | 20kg                   |                              |
| Largest Part                                                | 1.8m x 0.5m x 0.5m     |                              |
| Longest Part                                                | 1.8m                   |                              |
| Concrete Required                                           | 0.9m³                  |                              |
| Certified to EN 1176                                        |                        |                              |