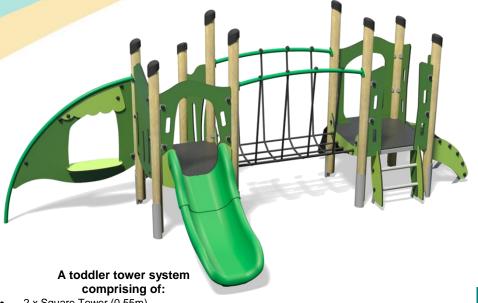

## **Little Hamlets – Brill Plus**

- 2 x Square Tower (0.55m)
- Slide (0.55m)
- Transfer Platform
- Arched Ramp (0.55m)
- Ladder (0.55m)
- Arched Net (0.55m)
- Net Traverse
- Finger Maze Play Panel
- Counter Play Panel