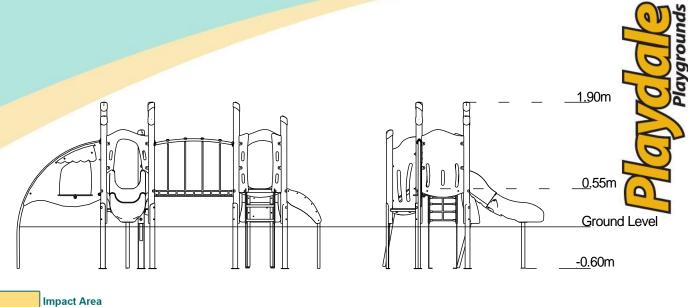

## Materials

Laminated Timber

Compact Grade Laminate (CGL) Galvanised or Painted Mild Steel

Nylon Steel Cored Rope LLDPE Slide

Stainless Steel

Various Plastic Mouldings

| Technical Information                                       |                        |                                 |
|-------------------------------------------------------------|------------------------|---------------------------------|
| <b>Equipment Dimensions</b>                                 |                        |                                 |
| Length / Width / Height                                     | 4.8m x 2.3m x 1.9m     |                                 |
| <b>Surfacing and Area Required</b>                          |                        |                                 |
| Recommended Minimum Space                                   | 7.4m x 5.0m x 1.9m     |                                 |
| Max Gradient of Ground                                      | 1 in 50                |                                 |
| Free Height of Fall                                         | 0.55m                  |                                 |
| Impact Area                                                 | 25.56m <sup>2</sup>    |                                 |
| Synthetic Area (i.e. EPDM / Wetpour / Synthetic Grass etc.) | 20.392                 |                                 |
| Loosefill at 150mm                                          | 6m³                    |                                 |
| (i.e. Bark / Cushionfall / Sand) 1m x 1m Grassmats          | 29m²                   |                                 |
| Installation Information                                    | Steel Ground Fixed     | Surface Fixed<br>(if different) |
| Installation Time                                           | 2 Person(s) 10 Hour(s) |                                 |
| Overall Weight                                              | 263kg                  |                                 |
| Heaviest Part                                               | 13kg                   |                                 |
| Largest Part                                                | 1.2m x 0.5m x 0.5m     |                                 |
| Longest Part                                                | 1.2m                   |                                 |
| Concrete Required                                           | 0.6m³                  |                                 |
| Certified to EN 1176                                        |                        |                                 |