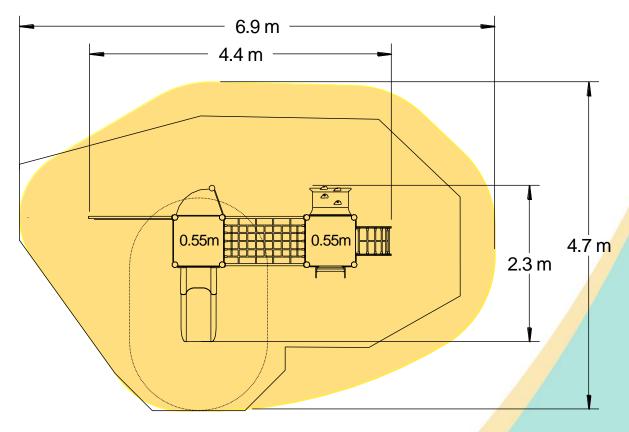

## Materials

Laminated Timber

Compact Grade Laminate (CGL) Galvanised or Painted Mild Steel

Nylon Steel Cored Rope LLDPE Slide

Stainless Steel

Various Plastic Mouldings

| Technical Information                                       |                        |                                 |
|-------------------------------------------------------------|------------------------|---------------------------------|
| <b>Equipment Dimensions</b>                                 |                        |                                 |
| Length / Width / Height                                     | 4.8m x 2.3m x 1.9m     |                                 |
| <b>Surfacing and Area Required</b>                          |                        |                                 |
| Recommended Minimum Space                                   | 7.4m x 5.0m x 1.9m     |                                 |
| Max Gradient of Ground                                      | 1 in 50                |                                 |
| Free Height of Fall                                         | 0.55m                  |                                 |
| Impact Area                                                 | 25.56m <sup>2</sup>    |                                 |
| Synthetic Area (i.e. EPDM / Wetpour / Synthetic Grass etc.) | 20.392                 |                                 |
| Loosefill at 150mm                                          | 6m³                    |                                 |
| (i.e. Bark / Cushionfall / Sand) 1m x 1m Grassmats          | 29m²                   |                                 |
| Installation Information                                    | Steel Ground Fixed     | Surface Fixed<br>(if different) |
| Installation Time                                           | 2 Person(s) 10 Hour(s) |                                 |
| Overall Weight                                              | 263kg                  |                                 |
| Heaviest Part                                               | 13kg                   |                                 |
| Largest Part                                                | 1.2m x 0.5m x 0.5m     |                                 |
| Longest Part                                                | 1.2m                   |                                 |
| Concrete Required                                           | 0.6m³                  |                                 |
| Certified to EN 1176                                        |                        |                                 |