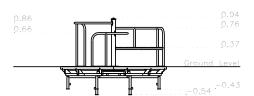

## **Movers – The Inclusive Orbit**

| Technical Information                           | •                   |  |
|-------------------------------------------------|---------------------|--|
| <b>Equipment Dimensions</b>                     |                     |  |
| Length / Width / Height                         | 2m x 2m x 1m        |  |
| <b>Surfacing and Area Require</b>               | d                   |  |
| Minimum Space Required L/W/H                    | 6.1m x 6.1m x 2.5m  |  |
| Max Gradient of Ground                          | 1 in 50             |  |
| Free Height of Fall                             | 1.0m                |  |
| Impact Area - Wetpour                           | 26.62m <sup>2</sup> |  |
| Loosefill at 250mm<br>Bark / Cushionfall / Sand | n/a                 |  |
| Tiles                                           | n/a                 |  |
| Installation Information                        |                     |  |
| Overall Weight                                  | 296kg               |  |
| Heaviest Part                                   | 120kg               |  |
| Largest Part                                    | 2m x 2m x .6m       |  |
| Longest Part                                    | 2m                  |  |
| Concrete Required                               | 0.4m <sup>3</sup>   |  |