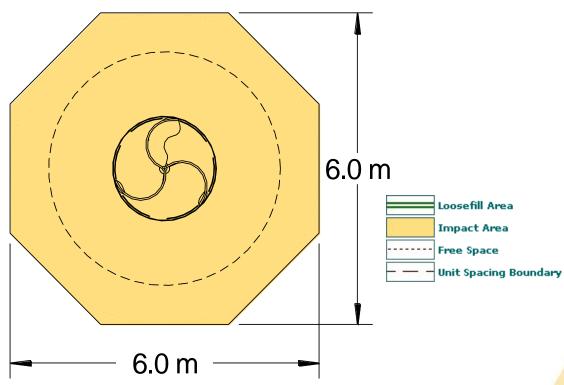

## **Movers – The Inclusive Orbit**

| Technical Information                           | •                   |  |
|-------------------------------------------------|---------------------|--|
| <b>Equipment Dimensions</b>                     |                     |  |
| Length / Width / Height                         | 2m x 2m x 1m        |  |
| <b>Surfacing and Area Require</b>               | d                   |  |
| Minimum Space Required L/W/H                    | 6.1m x 6.1m x 2.5m  |  |
| Max Gradient of Ground                          | 1 in 50             |  |
| Free Height of Fall                             | 1.0m                |  |
| Impact Area - Wetpour                           | 26.62m <sup>2</sup> |  |
| Loosefill at 250mm<br>Bark / Cushionfall / Sand | n/a                 |  |
| Tiles                                           | n/a                 |  |
| Installation Information                        |                     |  |
| Overall Weight                                  | 296kg               |  |
| Heaviest Part                                   | 120kg               |  |
| Largest Part                                    | 2m x 2m x .6m       |  |
| Longest Part                                    | 2m                  |  |
| Concrete Required                               | 0.4m <sup>3</sup>   |  |

Note: This unit is not suitable for installation in to Loosefill