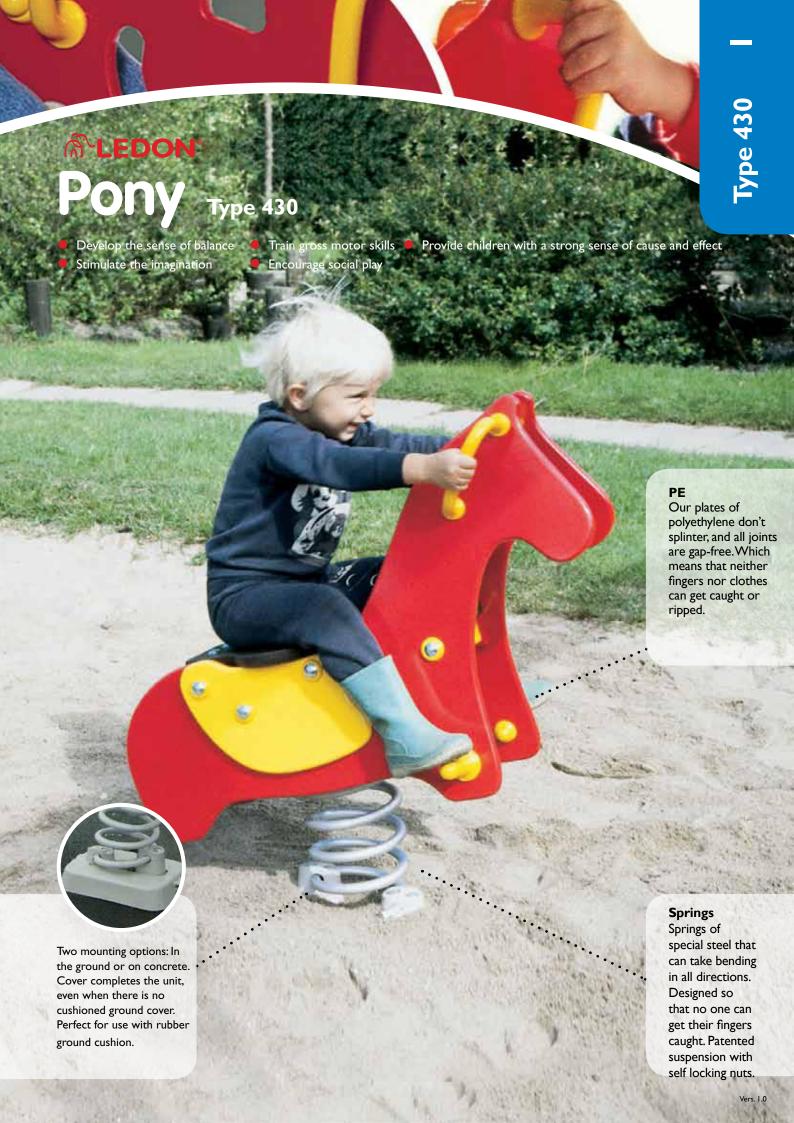

# Safe high quality playground...

Springs of special steel that can take bending in all directions. Designed so that no one can get their fingers caught. Patented suspension with self-locking nuts.

All handles have good gripping surfaces and are rounded off, which minimizes the risk of eye and teeth damage. Made of nylon, so the fingers don't freeze to them.

All horizontal surfaces are covered with rubber to make them skid-proof - car industry technology.

Nut covers cap sharp edges and prevent unwanted removal.

All handles, nut caps, foot rests etc are manufactured from impact-proof nylon. The nylon is shockproof between -40° C to + 110° C

All Poledon-plates are manufactured from environmentally friendly polyethylene (PE) Advantages: No maintenance - non-toxic material - 100% recyclable - scratches and dents do not reduce neither the quality nor the lifetime of the product. All our Poledon-plates are UV stabilized and we warrant a 5-year guarantee against essential fading of the colour. 10 year guarantee against material and production failure.