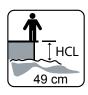

## **Technical data**



### Space required

# 1:100 243 cm 289 cm

### HCL $\widehat{\mathsf{A}}$ 49 cm 7 m2

#### **Dimensions**



















# Safe high quality playground...

Springs of special steel that can take bending in all directions. Designed so that no one can get their fingers caught. Patented suspension with self-locking nuts.

All handles have good gripping surfaces and are rounded off, which minimizes the risk of eye and teeth damage. Made of nylon, so the fingers don't freeze to them.

All horizontal surfaces are covered with rubber to make them skid-proof - car industry technology.

Nut covers cap sharp edges and prevent unwanted removal.



All handles, nut caps, foot rests etc are manufactured from impact-proof nylon. The nylon is shockproof between -40° C to + 110° C





All Poledon-plates are manufactured from environmentally friendly polyethylene (PE) Advantages: No maintenance - non-toxic m