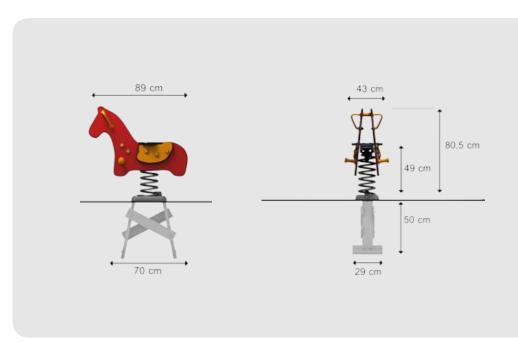

## **Technical data**



### Space required

# 1:100 243 cm 289 cm

### HCL $\widehat{\mathsf{A}}$ 49 cm 7 m2

#### **Dimensions**



















# Safe high quality playground...

Springs of special steel that can take bending in all directions. Designed so that no one can get their fingers caught. Patented suspension with self-locking nuts.

All handles have good gripping surfaces and are rounded off, which minimizes the risk of eye and teeth damage. Made of nylon, so the fingers don't freeze to them.

All horizontal surfaces are covered with rubber to make them skid-proof - car industry technology.

Nut covers cap sharp edges and prevent unwanted removal.



All handles, nut caps, foot rests etc are manufactured from impact-proof nylon. The nylon is shockproof between -40° C to + 110° C





All Poledon-plates are manufactured from environmentally friendly polyethylene (PE) Advantages: No maintenance - non-toxic