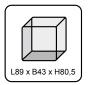

#### **Dimensions**

# 1:100 243 cm 289 cm

### HCL $\widehat{\mathsf{A}}$ 49 cm 7 m2