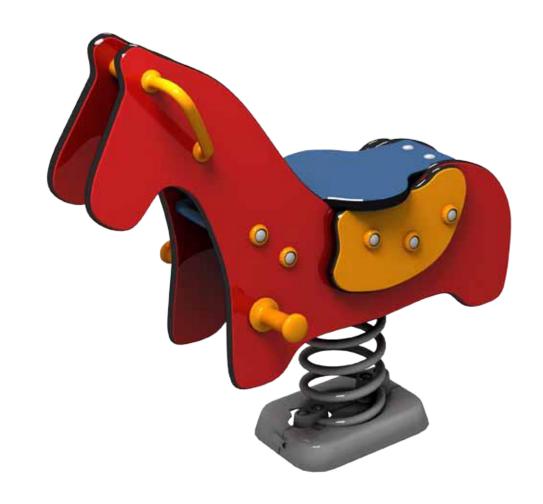

## **Technical data**



### Space required

# 1:100 243 cm 289 cm

### HCL $\widehat{\mathsf{A}}$ 49 cm 7 m2

#### **Dimensions**



















# Safe high quality playground...

Springs of special steel that can take bending in all directions. Designed so that no one can get their fingers caught. Patented suspension with self-locking nuts.

All handles have good gripping surfaces and are rounded off, which minimizes the risk of eye and teeth damage. Made of nylon, so the fingers don't freeze to them.

All horizontal surfaces are covered with rubber to make them skid-proof - car industry technology.

Nut covers cap sharp edges and prevent unwanted removal.



All handles, nut caps, foot rests etc are manufactured from impact-proof nylon. The nylon is shockproof between -40° C to + 110° C





All Poledon-p